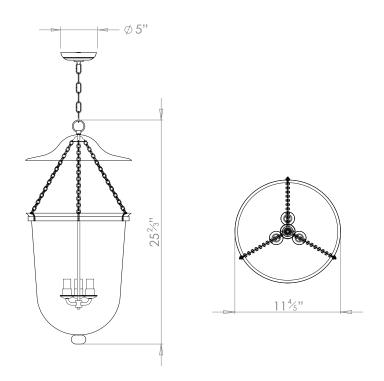

## **TEMPLE LIGHT** EXTRA LARGE



PRODUCT CODE LA3XL

CATEGORY: HANGING LANTERNS

## **DIMENSIONS**





PRODUCT CODE LA3XL CATEGORY: HANGING LANTERNS

## **TEMPLE LIGHT** EXTRA LARGE

| LAMP TYPE                                   | USA<br>3 x 60W (Max) E12 Candlelabra                                                                                                                                                                                                                                                                                                                                                                                                             |
|---------------------------------------------|------------------------------------------------------------------------------------------------------------------------------------------------------------------------------------------