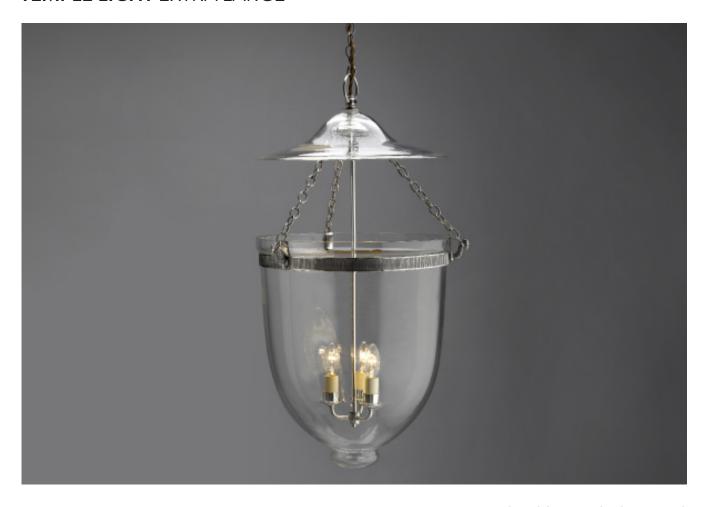

## **TEMPLE LIGHT** EXTRA LARGE

PRODUCT CODE LA3XL

CATEGORY: HANGING LANTERNS

## **TEMPLE LIGHT** EXTRA LARGE

| LAMP TYPE                                   | USA<br>3 x 60W (Max) E12 Candlelabra                                                                                                                                                                                                                                                                                                                                                                                                             |
|---------------------------------------------|--------------------------------------------------------------------------------------------------------------------------------------------------------------------------------------------------------------------------------------------------------------------------------------------------------------------------------------------------------------------------------------------------------------------------------------------------|
| FINISH OPTIONS                              | Brass Polished Unlacquered, Antique Brass, Bronze, Nickel Polished (shown) and Nickel Matte.                                                                                                                                                                                                                                                                                                                                                     |
| SIZE & SIMILAR OPTIONS                      | Temple Light Large (LA3L) and Temple Light Medium (LA3M).                                                                                                                                                                                                                                                                                                                                                                                        |
| WEIGHT                                      | 13lb 4oz                                                                                                                                                                                                                                                                                                                                                                                                                                         |
| ADDITIONAL<br>INFORMATION                   | Supplied with 23" of chain and canopy as standard. Minimum overall drop from the ceiling to the bottom 30".                                                                                                                                                                                                                                                                                                                                      |
| CLEANING AND<br>MAINTENANCE<br>INSTRUCTIONS | Glass: Remove the glass where it is safe to do so. The glass then can be cleaned with a glass cleaner and a lint free cloth. Do not spray glass cleaner directly on the glass or fixture as it could affect the metal finish. Ensure the light is switched off and take care not to pull the flex or allow water to come into contact with the electrical components. Regular dusting with a feather duster will also help keep the glass clean. |
|                                             | Metalwork:  We recommend a light polish with a non-abrasive lint free cloth. Do not use any metal cleaning products on the fixture as it can remove the finish entirely. Unlacquered brass finish will patinate slowly over time and can be brightened to brass by the use of a brass                                                                                                                                                            |