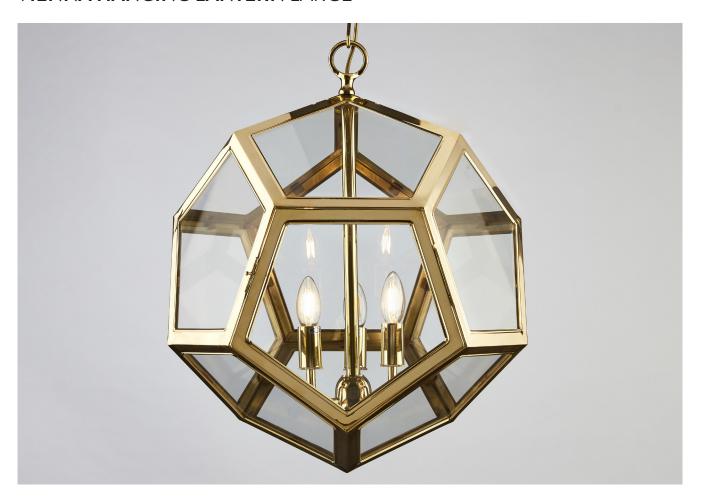

## **VIENNA HANGING LANTERN** LARGE

PRODUCT CODE LA409L

**CATEGORY: HANGING LANTERNS** 

## VIENNA HANGING LANTERN LARGE

cleaning agent.

| LAMP TYPE                                   | USA<br>3 x 40W (Max) E12 Candelabra                                                                                                                                                                                                                                                                                                                                                                                                              |
|---------------------------------------------|--------------------------------------------------------------------------------------------------------------------------------------------------------------------------------------------------------------------------------------------------------------------------------------------------------------------------------------------------------------------------------------------------------------------------------------------------|
| FINISH OPTIONS                              | Brass Polished Unlacquered, Antique Brass, and Bronze.                                                                                                                                                                                                                                                                                                                                                                                           |
| SIZE & SIMILAR OPTIONS                      | Vienna Hanging Lantern Small (LA409S) and Vienna Hanging Lantern Medium (LA409M).                                                                                                                                                                                                                                                                                                                                                                |
| WEIGHT                                      | 33lb 1oz                                                                                                                                                                                                                                                                                                                                                                                                                                         |
| ADDITIONAL<br>INFORMATION                   | Supplied with 23" of chain and canopy as standard. Minimum overall drop from the ceiling to the bottom 30".                                                                                                                                                                                                                                                                                                                                      |
| CLEANING AND<br>MAINTENANCE<br>INSTRUCTIONS | Glass: Remove the glass where it is safe to do so. The glass then can be cleaned with a glass cleaner and a lint free cloth. Do not spray glass cleaner directly on the glass or fixture as it could affect the metal finish. Ensure the light is switched off and take care not to pull the flex or allow water to come into contact with the electrical components. Regular dusting with a feather duster will also help keep the glass clean. |
|                                             | Metalwork: We recommend a light polish with a non-abrasive lint free cloth. Do not use any metal cleaning products on the fixture as it can remove the finish entirely. Unlacquered brass finish will patinate slowly over time and can be brightened to brass by the use of a brass                                                                                                                                                             |