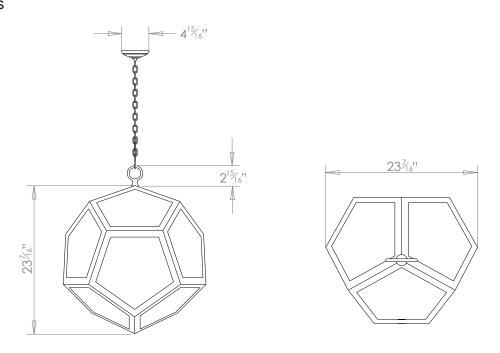

## **VIENNA HANGING LANTERN** LARGE



PRODUCT CODE LA409L

**CATEGORY: HANGING LANTERNS** 

## **DIMENSIONS**





PRODUCT CODE LA409L CATEGORY: HANGING LANTERNS

## VIENNA HANGING LANTERN LARGE

cleaning agent.

| LAMP TYPE                                   | USA<br>3 x 40W (Max) E12 Candelabra                                                                                                                                                                                                                                                                                                                                                                                                              |
|---------------------------------------------|------------------------------------------------------------------------------------------------------------------------------------------------------------------------