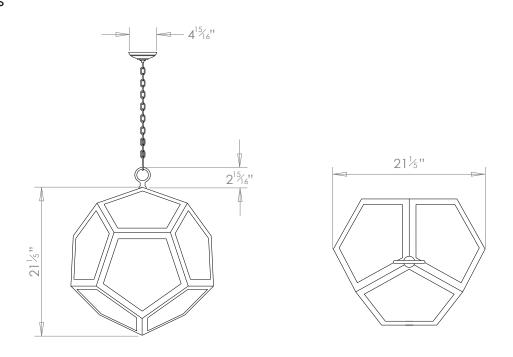

## **DIMENSIONS**

PRODUCT CODE LA409M CATEGORY: HANGING LANTERNS

## VIENNA HANGING LANTERN MEDIUM

| LAMP TYPE                                   | USA<br>3 x 40W (Max) E12 Candelabra                                                                                                                                                                                                                                                                                                                                                                                                              |
|---------------------------------------------|--------------------------------------------------------------------------------------------------------------------------------------------------------------------------------------------------------------------------------------------------------------------------------------------------------------------------------------------------------------------------------------------------------------------------------------------------|
| FINISH OPTIONS                              | Brass Polished Unlacquered, Antique Brass, Bronze, Nickel Polished and Nickel Matte.                                                                                                                                                                                                                                                                                                                                                             |
| SIZE & SIMILAR OPTIONS                      | Vienna Hanging Lantern Small (LA409S) and Vienna Hanging Lantern Large (LA409L).                                                                                                                                                                                                                                                                                                                                                                 |
| WEIGHT                                      | 22lb 1oz                                                                                                                                                                                                                                                                                                                                                                                                                                         |
| ADDITIONAL<br>INFORMATION                   | Supplied with 23" of chain and canopy as standard. Minimum overall drop from the ceiling to the bottom 28".                                                                                                                                                                                                                                                                                                                                      |
| CLEANING AND<br>MAINTENANCE<br>INSTRUCTIONS | Glass: Remove the glass where it is safe to do so. The glass then can be cleaned with a glass cleaner and a lint free cloth. Do not spray glass cleaner directly on the glass or fixture as it could affect the metal finish. Ensure the light is switched off and take care not to pull the flex or allow water to come into contact with the electrical components. Regular dusting with a feather duster will also help keep the glass clean. |
|                                             | Metalwork: We recommend a light polish with a non-abrasive lint free cloth. Do not use any metal cleaning products on the fixture as it can remove the finish entirely. Unlacquered brass finish will patinate slowly over time and can be brightened to brass by the use of a brass cleaning agent.                                                                                                                                             |