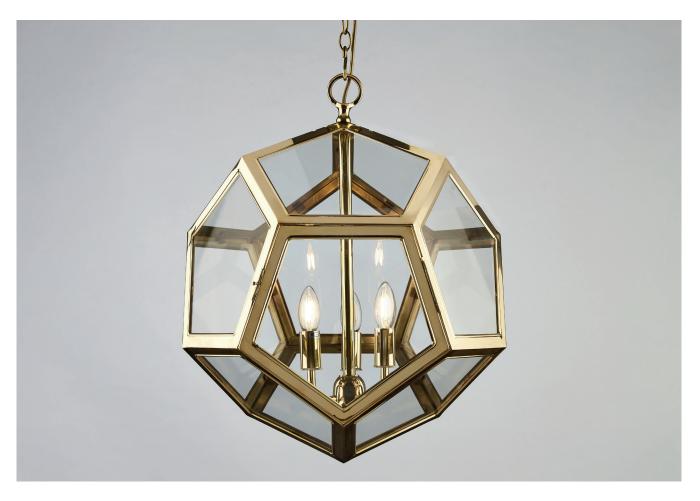

## VIENNA HANGING LANTERN MEDIUM

PRODUCT CODE LA409M

**CATEGORY: HANGING LANTERNS** 

## VIENNA HANGING LANTERN MEDIUM

| LAMP TYPE                                   | USA<br>3 x 40W (Max) E12 Candelabra                                                                                                                                                                                                                                                                                                                                                                                                              |
|---------------------------------------------|--------------------------------------------------------------------------------------------------------------------------------------------------------------------------------------------------------------------------------------------------------------------------------------------------------------------------------------------------------------------------------------------------------------------------------------------------|
| FINISH OPTIONS                              | Brass Polished Unlacquered, Antique Brass, Bronze, Nickel Polished and Nickel Matte.                                                                                                                                                                                                                                                                                                                                                             |
| SIZE & SIMILAR OPTIONS                      | Vienna Hanging Lantern Small (LA409S) and Vienna Hanging Lantern Large (LA409L).                                                                                                                                                                                                                                                                                                                                                                 |
| WEIGHT                                      | 22lb 1oz                                                                                                                                                                                                                                                                                                                                                                                                                                         |
| ADDITIONAL<br>INFORMATION                   | Supplied with 23" of chain and canopy as standard. Minimum overall drop from the ceiling to the bottom 28".                                                                                                                                                                                                                                                                                                                                      |
| CLEANING AND<br>MAINTENANCE<br>INSTRUCTIONS | Glass: Remove the glass where it is safe to do so. The glass then can be cleaned with a glass cleaner and a lint free cloth. Do not spray glass cleaner directly on the glass or fixture as it could affect the metal finish. Ensure the light is switched off and take care not to pull the flex or allow water to come into contact with the electrical components. Regular dusting with a feather duster will also help keep the glass clean. |
|                                             | Metalwork: We recommend a light polish with a non-abrasive lint free cloth. Do not use any metal cleaning products on the fixture as it can remove the finish entirely. Unlacquered brass finish will patinate slowly over time and can be brightened to brass by the use of a brass cleaning agent.                                                                                                                                             |