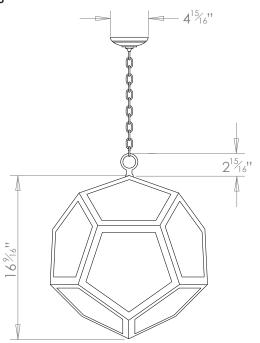

## VIENNA HANGING LANTERN SMALL

| LAMP TYPE                                   | <b>USA</b><br>3 x 40W (Max) E12 Candelabra                                                                                                                                                                                                                                                                                                                                                                                                                      |
|---------------------------------------------|-----------------------------------------------------------------------------------------------------------------------------------------------------------------------------------------------------------------------------------------------------------------------------------------------------------------------------------------------------------------------------------------------------------------------------------------------------------------|
| FINISH OPTIONS                              | BBrass Polished Unlacquered, Antique Brass, Bronze, Nickel Polished and Nickel Matte.                                                                                                                                                                                                                                                                                                                                                                           |
| SIZE & SIMILAR OPTIONS                      | Vienna Hanging Lantern Medium (LA409M) and Vienna Hanging Lantern Large (LA409L).                                                                                                                                                                                                                                                                                                                                                                               |
| WEIGHT                                      | 191b 13oz                                                                                                                                                                                                                                                                                                                                                                                                                                                       |
| ADDITIONAL<br>INFORMATION                   | Supplied with 23" of chain and canopy as standard. Minimum overall drop from the ceiling to the bottom 22".                                                                                                                                                                                                                                                                                                                                                     |
| CLEANING AND<br>MAINTENANCE<br>INSTRUCTIONS | Glass:<br>Remove the glass where it is safe to do so. The glass then can be cleaned with a glass<br>cleaner and a lint free cloth. Do not spray glass cleaner directly on the glass or fixture as<br>it could affect the metal finish. Ensure the light is switched off and take care not to pull the<br>flex or allow water to come into contact with the electrical components. Regular dusting<br>with a feather duster will also help keep the glass clean. |
|                                             | Metalwork:<br>We recommend a light polish with a non-abrasive lint free cloth. Do not use any metal<br>cleaning products on the fixture as it can remove the finish entirely. Unlacquered brass<br>finish will patinate slowly over time and can be brightened to brass by the use of a brass<br>cleaning agent.                                                                                                                                                |