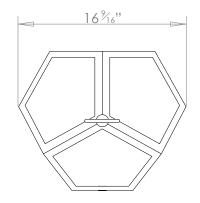

## VIENNA HANGING LANTERN SMALL

| LAMP TYPE                                   | <b>USA</b><br>3 x 40W (Max) E12 Candelabra                                                                                                                                                                                                                                                                                                                                                                                                                      |
|---------------------------------------------|-----------------------------------------------------------------------------------------------------------------------------------------------------------------------------------------------------------------------------------------------------------------------------------------------------------------------------------------------------------------------------------------------------------------------------------------------------------------|
| FINISH OPTIONS                              | BBrass Polished Unlacquered, Antique Brass, Bronze, Nickel Polished and Nickel Matte.                                                                                                                                                                                                                                                                                                                                                                           |
| SIZE & SIMILAR OPTIONS                      | Vienna Hanging Lantern Medium (LA409M) and Vienna Hanging Lantern Large (LA409L).                                                                                                                                                                                                                                                                                                                                                                               |
| WEIGHT                                      | 191b 13oz                                                                                                                                                                                                                                                                                                                                                                                                                                                       |
| ADDITIONAL<br>INFORMATION                   | Supplied with 23" of chain and canopy as standard. Minimum overall drop from the ceiling to the bottom 22".                                                                                                                                                                                                                                                                                                                                                     |
| CLEANING AND<br>MAINTENANCE<br>INSTRUCTIONS | Glass:<br>Remove the glass where it is safe to do so. The glass then can be cleaned with a glass<br>cleaner and a lint free cloth. Do not spray glass cleaner directly on the glass or fixture as<br>it could affect the metal finish. Ensure the light is switched off and take care not to pull the<br>flex or allow water to come into contact with the electrical components. Regular dusting<br>with a feather duster will also help keep the glass clean. |
|                                             | Metalwork:<br>We recommend a light polish with a non-abrasive lint free cloth. Do not use any metal<br>cleaning products on the fixture as it can remove the finish entirely. Unlacquered brass<br>finish will patinate slowly over time and can be brightened to brass by the use of a brass<br>cleaning agent.                                                                                                                                                |