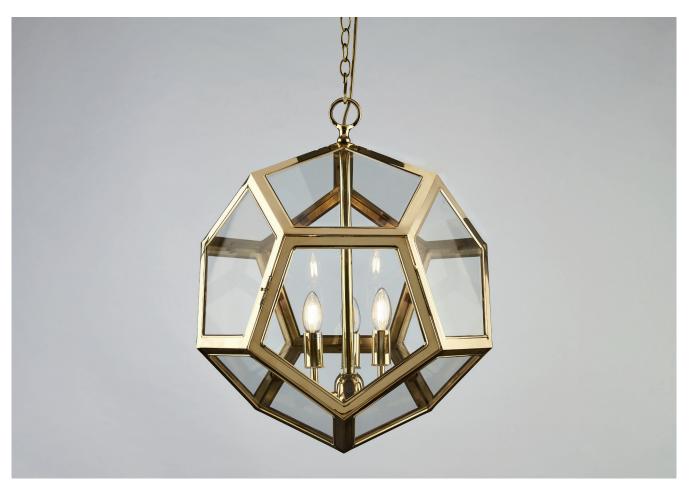

## VIENNA HANGING LANTERN SMALL

PRODUCT CODE LA409S

CATEGORY: HANGING LANTERNS

PRODUCT CODE LA409S

CATEGORY: HANGING LANTERNS

## VIENNA HANGING LANTERN SMALL

| LAMP TYPE                                   | <b>USA</b><br>3 x 40W (Max) E12 Candelabra                                                                                                                                                                                                                                                                                                                                                                                                                      |
|---------------------------------------------|-----------------------------------------------------------------------------------------------------------------------------------------------------------------------------------------------------------------------------------------------------------------------------------------------------------------------------------------------------------------------------------------------------------------------------------------------------------------|
| FINISH OPTIONS                              | BBrass Polished Unlacquered, Antique Brass, Bronze, Nickel Polished and Nickel Matte.                                                                                                                                                                                                                                                                                                                                                                           |
| SIZE & SIMILAR OPTIONS                      | Vienna Hanging Lantern Medium (LA409M) and Vienna Hanging Lantern Large (LA409L).                                                                                                                                                                                                                                                                                                                                                                               |
| WEIGHT                                      | 191b 13oz                                                                                                                                                                                                                                                                                                                                                                                                                                                       |
| ADDITIONAL<br>INFORMATION                   | Supplied with 23" of chain and canopy as standard. Minimum overall drop from the ceiling to the bottom 22".                                                                                                                                                                                                                                                                                                                                                     |
| CLEANING AND<br>MAINTENANCE<br>INSTRUCTIONS | Glass:<br>Remove the glass where it is safe to do so. The glass then can be cleaned with a glass<br>cleaner and a lint free cloth. Do not spray glass cleaner directly on the glass or fixture as<br>it could affect the metal finish. Ensure the light is switched off and take care not to pull the<br>flex or allow water to come into contact with the electrical components. Regular dusting<br>with a feather duster will also help keep the glass clean. |
|                                             | Metalwork:<br>We recommend a light polish with a non-abrasive lint free cloth. Do not use any metal<br>cleaning products on the fixture as it can remove the finish entirely. Unlacquered brass<br>finish will patinate slowly over time and can be brightened to brass by the use of a brass<br>cleaning agent.                                                                                                                                                |