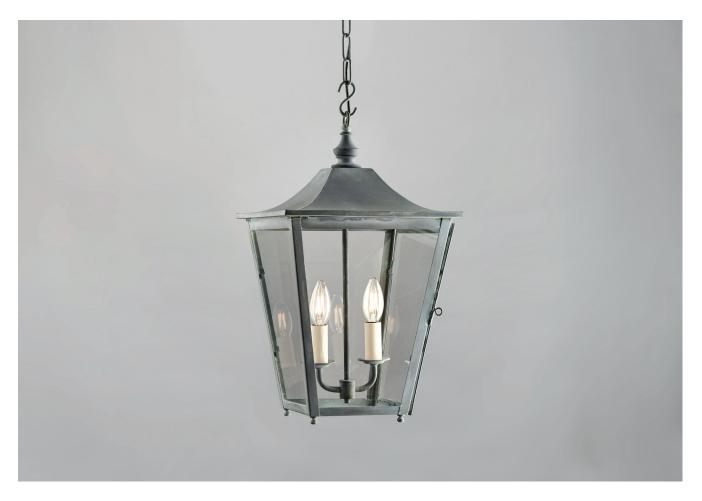

## ATHENA HANGING LANTERN ZINC LARGE

PRODUCT CODE LA412ZINCL

**CATEGORY: HANGING LANTERNS** 

**DIMENSIONS** 

PRODUCT CODE LA412ZINCL

**CATEGORY: HANGING LANTERNS** 

## ATHENA HANGING LANTERN ZINC LARGE

cleaning agent.

| LAMP TYPE                                   | USA<br>2 x 60W (Max) E26 General Service                                                                                                                                                                                                                                                                                                                                                                                                         |
|---------------------------------------------|--------------------------------------------------------------------------------------------------------------------------------------------------------------------------------------------------------------------------------------------------------------------------------------------------------------------------------------------------------------------------------------------------------------------------------------------------|
| FINISH OPTIONS                              | Zinc (Shown).                                                                                                                                                                                                                                                                                                                                                                                                                                    |
| SIZE & SIMILAR OPTIONS                      | Athena Hanging Lantern on Bracket (WL134), Athena Hanging Lantern Small (LA412S), Athena Wall Lantern Small (WL430S) and Athena Wall Lantern Large (WL430L).                                                                                                                                                                                                                                                                                     |
| WEIGHT                                      | 11lb                                                                                                                                                                                                                                                                                                                                                                                                                                             |
| ADDITIONAL<br>INFORMATION                   | Supplied with 23" of chain and canopy as standard. Minimum overall drop from the ceiling to the bottom 23". Suitable for indoor and outdoor undercover use.                                                                                                                                                                                                                                                                                      |
| CLEANING AND<br>MAINTENANCE<br>INSTRUCTIONS | Glass: Remove the glass where it is safe to do so. The glass then can be cleaned with a glass cleaner and a lint free cloth. Do not spray glass cleaner directly on the glass or fixture as it could affect the metal finish. Ensure the light is switched off and take care not to pull the flex or allow water to come into contact with the electrical components. Regular dusting with a feather duster will also help keep the glass clean. |
|                                             | Metalwork: We recommend a light polish with a non-abrasive lint free cloth. Do not use any metal cleaning products on the fixture as it can remove the finish entirely. Unlacquered brass finish will patinate slowly over time and can be brightened to brass by the use of a brass                                                                                                                                                             |