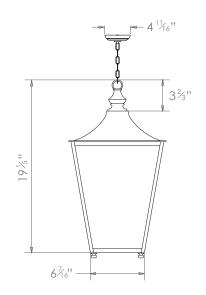

## ATHENA HANGING LANTERN ZINC LARGE

PRODUCT CODE LA412ZINCL

**CATEGORY: HANGING LANTERNS** 

**DIMENSIONS** 

PRODUCT CODE LA412ZINCL

**CATEGORY: HANGING LANTERNS** 

## ATHENA HANGING LANTERN ZINC LARGE

cleaning agent.

| LAMP TYPE                                   | USA<br>2 x 60W (Max) E26 General Service                                                                                                                                                                                                                                                                                                                                                                                                         |
|---------------------------------------------|--------------------------------------------------------------------------------------------------------------------------------------------------------------------------------------------------------------------------------------------------------------------------------------------------------------------------------------------------------------------------------------------------------------------------------------------------|
| FINISH OPTIONS                              | Zinc (Shown).                                                                                                                                                                                                                                                                                                                                                                                                                                    |
| SIZE & SIMILAR OPTIONS                      | Athena Hanging Lantern on Bracket (WL134), Athena Hanging Lantern Small (LA412S), Athena Wall Lantern Small (WL430S) and Athena Wall Lantern Large (WL430L).                                                                                                                                                                                                                                                                                     |
| WEIGHT                                      | 11lb                                                                                                                                                                                                                                                                                                                                                                                                                                             |
| ADDITIONAL<br>INFORMATION                   | Supplied with 23" of chain and canopy as standard. Minimum overall drop from the ceiling to the bottom 23". Suitable for indoor and outdoor undercover use.                                                                                                                                                                                                                                                                                      |
| CLEANING AND<br>MAINTENANCE<br>INSTRUCTIONS | Glass: Remove the glass where it is safe to do so. The glass then can be cleaned with a glass cleaner and a lint free cloth. Do not spray glass cleaner directly on the glass or fixture as it could affect the metal finish. Ensure the light is switched off and take care not to pull the flex or allow water to come into contact with the electrical components. Regular dusting with a feather duster will also help keep the glass clean. |
|                                             | Metalwork: We recommend a light polish with a non-abrasive lint free cloth. Do not use any metal cleaning products on the fixture as it can remove the finish entirely. Unlacquered brass finish will patinate slowly over time and can be brightened to brass by the use of a brass                                                                                                                                                             |