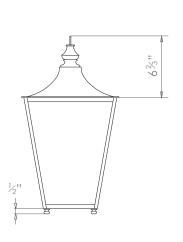

## ATHENA HANGING LANTERN ZINC LARGE

PRODUCT CODE LA412ZINCL

**CATEGORY: HANGING LANTERNS** 

**DIMENSIONS** 

PRODUCT CODE LA412ZINCL

**CATEGORY: HANGING LANTERNS** 

## ATHENA HANGING LANTERN ZINC LARGE

cleaning agent.

| LAMP TYPE                                   | USA<br>2 x 60W (Max) E26 General Service                                                                                                                                                                                                                                                                                                                                                                                                         |
|---------------------------------------------|--------------------------------------------------------------------------------------------------------------------------------------------------------------------------------------------------------------------------------------------------------------------------------------------------------------------------------------------------------------------------------------------------------------------------------------------------|
| FINISH OPTIONS                              | Zinc (Shown).                                                                                                                                                                                                                                                                                                                                                                                                                                    |
| SIZE & SIMILAR OPTIONS                      | Athena Hanging Lantern on Bracket (WL134), Athena Hanging Lantern Small (LA412S), Athena Wall Lantern Small (WL430S) and Athena Wall Lantern Large (WL430L).                                                                                                                                                                                                                                                                                     |
| WEIGHT                                      | 11lb                                                                                                                                                                                                                                                                                                                                                                                                                                             |
| ADDITIONAL<br>INFORMATION                   | Supplied with 23" of chain and canopy as standard. Minimum overall drop from the ceiling to the bottom 23". Suitable for indoor and outdoor undercover use.                                                                                                                                                                                                                                                                                      |
| CLEANING AND<br>MAINTENANCE<br>INSTRUCTIONS | Glass: Remove the glass where it is safe to do so. The glass then can be cleaned with a glass cleaner and a lint free cloth. Do not spray glass cleaner directly on the glass or fixture as it could affect the metal finish. Ensure the light is switched off and take care not to pull the flex or allow water to come into contact with the electrical components. Regular dusting with a feather duster will also help keep the glass clean. |
|                                             | Metalwork: We recommend a light polish with a non-abrasive lint free cloth. Do not use any metal cleaning products on the fixture as it can remove the finish entirely. Unlacquered brass finish will patinate slowly over time and can be brightened to brass by the use of a brass                                                                                                                                                             |