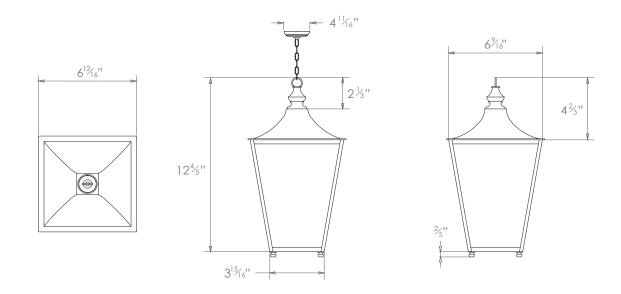

## ATHENA HANGING LANTERN ZINC SMALL

PRODUCT CODE LA412ZINCS

**CATEGORY: HANGING LANTERNS** 

**DIMENSIONS** 

PRODUCT CODE LA412ZINCS

**CATEGORY: HANGING LANTERNS** 