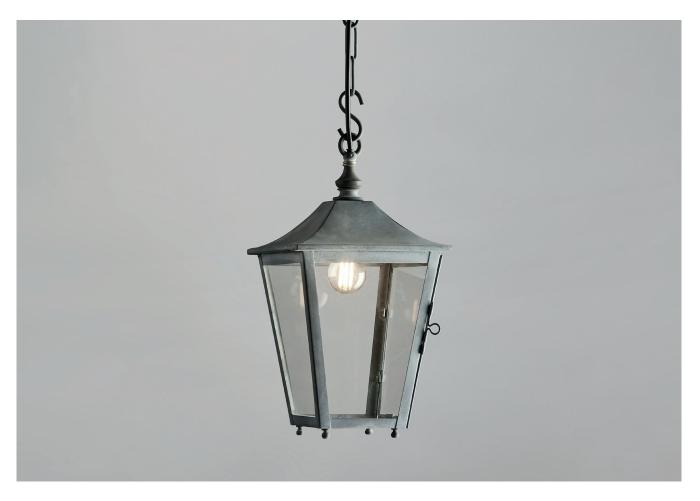

## ATHENA HANGING LANTERN ZINC SMALL

PRODUCT CODE LA412ZINCS

**CATEGORY: HANGING LANTERNS** 

**DIMENSIONS** 

PRODUCT CODE LA412ZINCS

**CATEGORY: HANGING LANTERNS** 

## ATHENA HANGING LANTERN ZINC SMALL

cleaning agent.

| LAMP TYPE                                   | USA<br>1 x 60W (Max) E26 General Service                                                                                                                                                                                                                                                                                                                                                                                                         |
|---------------------------------------------|--------------------------------------------------------------------------------------------------------------------------------------------------------------------------------------------------------------------------------------------------------------------------------------------------------------------------------------------------------------------------------------------------------------------------------------------------|
| FINISH OPTIONS                              | Zinc (shown).                                                                                                                                                                                                                                                                                                                                                                                                                                    |
| SIZE & SIMILAR OPTIONS                      | Athena Hanging Lantern on Bracket (WL134), Athena Wall Lantern Small (WL430S), Athena Hanging Lantern Large (LA412L) and Athena Wall Lantern Large (WL430L).                                                                                                                                                                                                                                                                                     |
| WEIGHT                                      | 5lb 8oz                                                                                                                                                                                                                                                                                                                                                                                                                                          |
| ADDITIONAL<br>INFORMATION                   | Supplied with 23" of chain and canopy as standard. Minimum overall drop from the ceiling to the bottom 23". Suitable for indoor and outdoor undercover use.                                                                                                                                                                                                                                                                                      |
| CLEANING AND<br>MAINTENANCE<br>INSTRUCTIONS | Glass: Remove the glass where it is safe to do so. The glass then can be cleaned with a glass cleaner and a lint free cloth. Do not spray glass cleaner directly on the glass or fixture as it could affect the metal finish. Ensure the light is switched off and take care not to pull the flex or allow water to come into contact with the electrical components. Regular dusting with a feather duster will also help keep the glass clean. |
|                                             | Metalwork:  We recommend a light polish with a non-abrasive lint free cloth. Do not use any metal cleaning products on the fixture as it can remove the finish entirely. Unlacquered brass finish will patinate slowly over time and can be brightened to brass by the use of a brass                                                                                                                                                            |