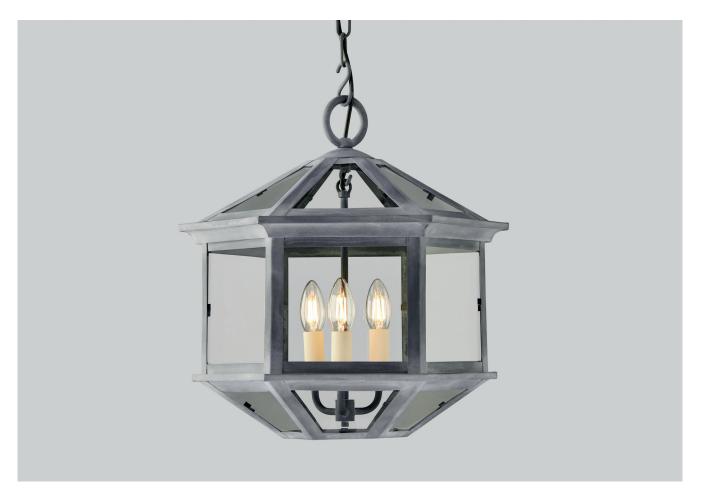

## **ALEX HANGING LANTERN SMALL**

PRODUCT CODE LA61S

**CATEGORY: HANGING LANTERNS** 

**DIMENSIONS** 

PRODUCT CODE LA61S CATEGORY: HANGING LANTERNS

## **ALEX HANGING LANTERN SMALL**

| LAMP TYPE                                   | USA<br>3 x E14 40W (Max) Candle                                                                                                                                                                                                                                                                                                                                                                                                                  |
|---------------------------------------------|--------------------------------------------------------------------------------------------------------------------------------------------------------------------------------------------------------------------------------------------------------------------------------------------------------------------------------------------------------------------------------------------------------------------------------------------------|
| FINISH OPTIONS                              | Antique Brass, Bronze, Nickel Polished, Black and Zinc (shown).                                                                                                                                                                                                                                                                                                                                                                                  |
| WEIGHT                                      | 13lb 14oz                                                                                                                                                                                                                                                                                                                                                                                                                                        |
| ADDITIONAL<br>INFORMATION                   | Supplied with 23" of chain and canopy as standard. Suitable for indoor and outdoor undercover use.                                                                                                                                                                                                                                                                                                                                               |
| CLEANING AND<br>MAINTENANCE<br>INSTRUCTIONS | Glass: Remove the glass where it is safe to do so. The glass then can be cleaned with a glass cleaner and a lint free cloth. Do not spray glass cleaner directly on the glass or fixture as it could affect the metal finish. Ensure the light is switched off and take care not to pull the flex or allow water to come into contact with the electrical components. Regular dusting with a feather duster will also help keep the glass clean. |
|                                             | Metalwork: We recommend a light polish with a non-abrasive lint free cloth. Do not use any metal cleaning products on the fixture as it can remove the finish entirely. Unlacquered brass                                                                                                                                                                                                                                                        |