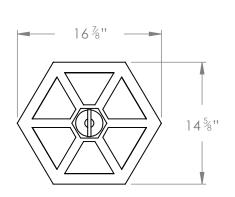

## **ALEX HANGING LANTERN SMALL**

PRODUCT CODE LA61S

**CATEGORY: HANGING LANTERNS** 

**DIMENSIONS** 

PRODUCT CODE LA61S CATEGORY: HANGING LANTERNS

## **ALEX HANGING LANTERN SMALL**

| LAMP TYPE                                   | USA<br>3 x E14 40W (Max) Candle                                                                                                                                                                                                                                                                                                                                                                                                                  |
|---------------------------------------------|--------------------------------------------------------------------------------------------------------------------------------------------------------------------------------------------------------------------------------------------------------------------------------------------------------------------------------------------------------------------------------------------------------------------------------------------------|
| FINISH OPTIONS                              | Antique Brass, Bronze, Nickel Polished, Black and Zinc (shown).                                                                                                                                                                                                                                                                                                                                                                                  |
| WEIGHT                                      | 13lb 14oz                                                                                                                                                                                                                                                                                                                                                                                                                                        |
| ADDITIONAL<br>INFORMATION                   | Supplied with 23" of chain and canopy as standard. Suitable for indoor and outdoor undercover use.                                                                                                                                                                                                                                                                                                                                               |
| CLEANING AND<br>MAINTENANCE<br>INSTRUCTIONS | Glass: Remove the glass where it is safe to do so. The glass then can be cleaned with a glass cleaner and a lint free cloth. Do not spray glass cleaner directly on the glass or fixture as it could affect the metal finish. Ensure the light is switched off and take care not to pull the flex or allow water to come into contact with the electrical components. Regular dusting with a feather duster will also help keep the glass clean. |
|                                             | Metalwork: We recommend a light polish with a non-abrasive lint free cloth. Do not use any metal cleaning products on the fixture as it can remove the finish entirely. Unlacquered brass                                                                                                                                                                                                                                                        |