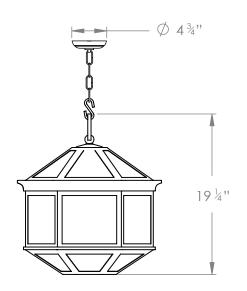

## **ALEX HANGING LANTERN SMALL**

PRODUCT CODE LA61S

**CATEGORY: HANGING LANTERNS** 

**DIMENSIONS** 

PRODUCT CODE LA61S CATEGORY: HANGING LANTERNS

## **ALEX HANGING LANTERN SMALL**

| LAMP TYPE                                   | USA<br>3 x E14 40W (Max) Candle                                                                                                                                                                                                                                                                                                                                                                                                                  |
|---------------------------------------------|--------------------------------------------------------------------------------------------------------------------------------------------------------------------------------------------------------------------------------------------------------------------------------------------------------------------------------------------------------------------------------------------------------------------------------------------------|
| FINISH OPTIONS                              | Antique Brass, Bronze, Nickel Polished, Black and Zinc (shown).                                                                                                                                                                                                                                                                                                                                                                                  |
| WEIGHT                                      | 13lb 14oz                                                                                                                                                                                                                                                                                                                                                                                                                                        |
| ADDITIONAL<br>INFORMATION                   | Supplied with 23" of chain and canopy as standard. Suitable for indoor and outdoor undercover use.                                                                                                                                                                                                                                                                                                                                               |
| CLEANING AND<br>MAINTENANCE<br>INSTRUCTIONS | Glass: Remove the glass where it is safe to do so. The glass then can be cleaned with a glass cleaner and a lint free cloth. Do not spray glass cleaner directly on the glass or fixture as it could affect the metal finish. Ensure the light is switched off and take care not to pull the flex or allow water to come into contact with the electrical components. Regular dusting with a feather duster will also help keep the glass clean. |
|                                             | Metalwork: We recommend a light polish with a non-abrasive lint free cloth. Do not use any metal cleaning products on the fixture as it can remove the finish entirely. Unlacquered brass                                                                                                                                                                                                                                                        |