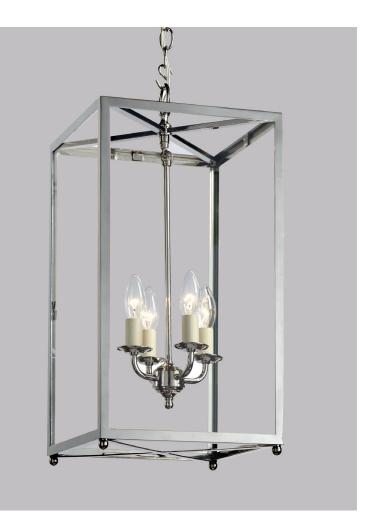

## PENDANT BOX LANTERN SMALL

## PRODUCT CODE LA90S CATEGORY: HANGING LANTERNS

## PENDANT BOX LANTERN, SMALL

| LAMP TYPE<br>INCANDESCENT    | 4 x 40W (Max) E12 Candelabra                                                                          |
|------------------------------|-------------------------------------------------------------------------------------------------------|
| LAMP TYPE ENERGY<br>SAVING   | Suitable CFL or LED equivalent.                                                                       |
| APPLICATION                  | Suitable for indoor use.                                                                              |
| FINISH OPTIONS               | Antique Brass, Polished Unlacquered Brass, Polished Lacquered Brass, Bronze, Nickel Polished (shown). |
| ADDITIONAL<br>INFORMATION    | Requires 2" x 4" junction box (not supplied).                                                         |
| UNDERWRITERS<br>LABORATORIES | This product is UL certificated.                                                                      |