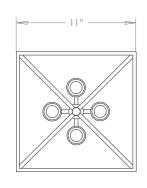

LIGHTING

## PENDANT BOX LANTERN SMALL



## PRODUCT CODE LA90S CATEGORY: HANGING LANTERNS

## DIMENSIONS





## PENDANT BOX LANTERN, SMALL

| LAMP TYPE<br>INCANDESCENT    | 4 x 40W (Max) E12 Candelabra                                                                          |
|------------------------------|-------------------------------------------------------------------------------------------------------|
| LAMP TYPE ENERGY<br>SAVING   | Suitable CFL or LED equivalent.                                                                       |
| APPLICATION                  | Suitable for indoor use.                                                                              |
| FINISH OPTIONS               | Antique Brass, Polished Unlacquered Brass, Polished Lacquered Brass, Bronze, Nickel Polished (shown). |
| ADDITIONAL<br>INFORMATION    | Requires 2" x 4" junction box (not supplied).