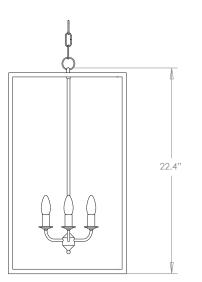

LIGHTING

## PENDANT BOX LANTERN SMALL



## PRODUCT CODE LA90S CATEGORY: HANGING LANTERNS

## DIMENSIONS





## PENDANT BOX LANTERN, SMALL

| LAMP TYPE<br>INCANDESCENT    | 4 x 40W (Max) E12 Candelabra                                                                          |
|------------------------------|-------------------------------------------------------------------------------------------------------|
| LAMP TYPE ENERGY<br>SAVING   | Suitable CFL or LED equivalent.                                                                       |
| APPLICATION                  | Suitable for indoor use.                                                                              |
| FINISH OPTIONS               | Antique Brass, Polished Unlacquered Brass, Polished Lacquered Brass, Bronze, Nickel Polished (shown). |
| ADDITIONAL<br>INFORMATION    | Requires 2" x 4" junction box (not supplied).