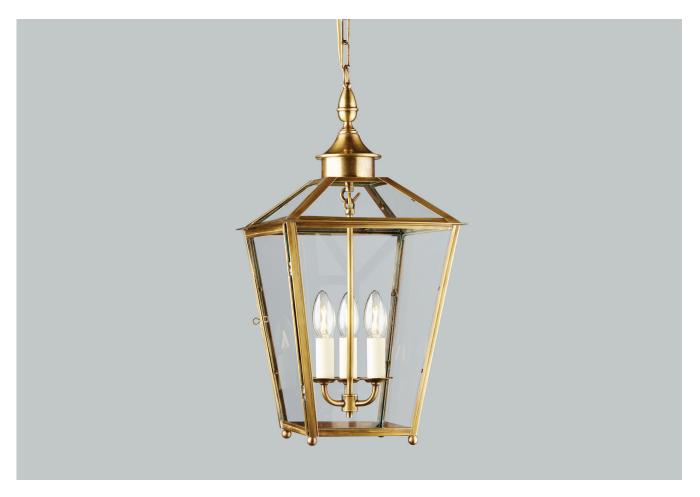

## SIR JOHN SOANE HANGING LANTERN SMALL

PRODUCT CODE LA92S

**CATEGORY: HANGING LANTERNS** 

## SIR JOHN SOANE HANGING LANTERN SMALL

| LAMP TYPE                                   | USA<br>3 x 40W (Max) E12 Candelabra                                                                                                                                                                                                                                                                                                                                                                                                              |
|---------------------------------------------|--------------------------------------------------------------------------------------------------------------------------------------------------------------------------------------------------------------------------------------------------------------------------------------------------------------------------------------------------------------------------------------------------------------------------------------------------|
| FINISH OPTIONS                              | Antique Brass (shown), Bronze and Zinc.                                                                                                                                                                                                                                                                                                                                                                                                          |
| SIZE & SIMILAR OPTIONS                      | Sir John Soane Wall Lantern (WL275), Sir John Soane Hanging Lantern Large (LA92L) and Sir John Soane Hanging Lantern With Roof on Bracket (WL460).                                                                                                                                                                                                                                                                                               |
| WEIGHT                                      | 14lb 5oz                                                                                                                                                                                                                                                                                                                                                                                                                                         |
| ADDITIONAL<br>INFORMATION                   | Supplied with 23" of chain and canopy as standard. Minimum overall drop from the ceiling to the bottom 24". Suitable for indoor and outdoor undercover use.                                                                                                                                                                                                                                                                                      |
| CLEANING AND<br>MAINTENANCE<br>INSTRUCTIONS | Glass: Remove the glass where it is safe to do so. The glass then can be cleaned with a glass cleaner and a lint free cloth. Do not spray glass cleaner directly on the glass or fixture as it could affect the metal finish. Ensure the light is switched off and take care not to pull the flex or allow water to come into contact with the electrical components. Regular dusting with a feather duster will also help keep the glass clean. |
|                                             | Metalwork: We recommend a light polish with a non-abrasive lint free cloth. Do not use any metal cleaning products on the fixture as it can remove the finish entirely. Unlacquered brass                                                                                                                                                                                                                                                        |