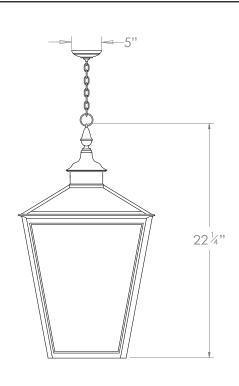

## **DIMENSIONS**

PRODUCT CODE LA92S CATEGORY: HANGING LANTERNS

## SIR JOHN SOANE HANGING LANTERN SMALL

| LAMP TYPE                                   | USA<br>3 x 40W (Max) E12 Candelabra                                                                                                                                                                                                                                                                                                                                                                                                              |
|---------------------------------------------|--------------------------------------------------------------------------------------------------------------------------------------------------------------------------------------------------------------------------------------------------------------------------------------------------------------------------------------------------------------------------------------------------------------------------------------------------|
| FINISH OPTIONS                              | Antique Brass (shown), Bronze and Zinc.                                                                                                                                                                                                                                                                                                                                                                                                          |
| SIZE & SIMILAR OPTIONS                      | Sir John Soane Wall Lantern (WL275), Sir John Soane Hanging Lantern Large (LA92L) and Sir John Soane Hanging Lantern With Roof on Bracket (WL460).                                                                                                                                                                                                                                                                                               |
| WEIGHT                                      | 14lb 5oz                                                                                                                                                                                                                                                                                                                                                                                                                                         |
| ADDITIONAL<br>INFORMATION                   | Supplied with 23" of chain and canopy as standard. Minimum overall drop from the ceiling to the bottom 24". Suitable for indoor and outdoor undercover use.                                                                                                                                                                                                                                                                                      |
| CLEANING AND<br>MAINTENANCE<br>INSTRUCTIONS | Glass: Remove the glass where it is safe to do so. The glass then can be cleaned with a glass cleaner and a lint free cloth. Do not spray glass cleaner directly on the glass or fixture as it could affect the metal finish. Ensure the light is switched off and take care not to pull the flex or allow water to come into contact with the electrical components. Regular dusting with a feather duster will also help keep the glass clean. |
|                                             | Metalwork: We recommend a light polish with a non-abrasive lint free cloth. Do not use any metal cleaning products on the fixture as it can remove the finish entirely. Unlacquered brass                                                                                                                                                                                                                                                        |