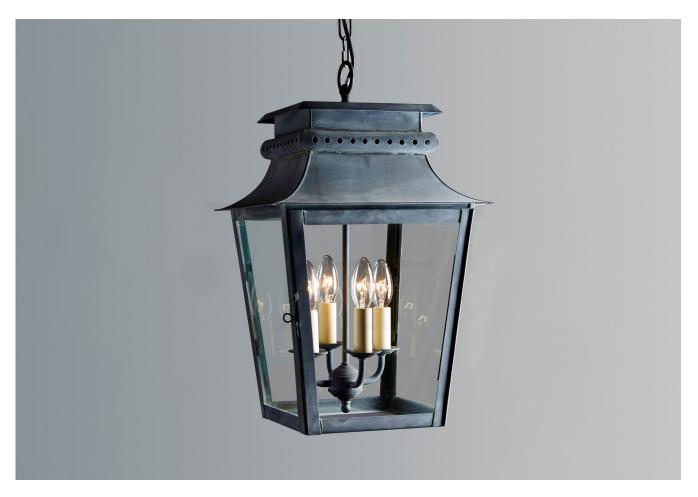

## **ZEUS HANGING LANTERN** LARGE

PRODUCT CODE LA93L

**CATEGORY: HANGING LANTERNS** 

## **ZEUS HANGING LANTERN** LARGE

|                                             | — <del></del>                                                                                                                                                                                                                                                                                |
|---------------------------------------------|----------------------------------------------------------------------------------------------------------------------------------------------------------------------------------------------------------------------------------------------------------------------------------------------|
| LAMP TYPE                                   | USA<br>4 x 40W (Max) E14 Candelabra                                                                                                                                                                                                                                                          |
| FINISH OPTIONS                              | Antique Brass, Black and Zinc (shown).                                                                                                                                                                                                                                                       |
| SIZE & SIMILAR OPTIONS                      | Zeus Hanging Lantern Small (LA93S), Zeus Hanging Lantern Medium (LA92M), Zeus Lantern on Post Mount (WL308), Zeus Wall Lantern (WL258), Zeus Hanging Lantern on Bracket (WL293) and Zeus Lantern on Lower Bracket (WL295).                                                                   |
| WEIGHT                                      | 13lb 4oz                                                                                                                                                                                                                                                                                     |
| ACCREDITATION                               | This product is UL certificated.                                                                                                                                                                                                                                                             |
| ADDITIONAL<br>INFORMATION                   | Supplied with 23" of chain and canopy as standard. Minimum overall drop from the ceiling to the bottom 22". Suitable for indoor and outdoor undercover use.                                                                                                                                  |
| CLEANING AND<br>MAINTENANCE<br>INSTRUCTIONS | Glass: Remove the glass where it is safe to do so. The glass then can be cleaned with a glass cleaner and a lint free cloth. Do not spray glass cleaner directly on the glass or fixture as it could affect the metal finish. Ensure the light is switched off and take care not to pull the |