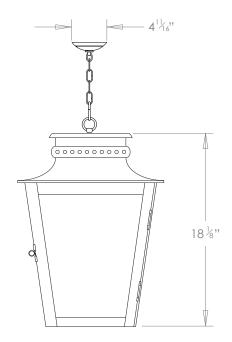

## **DIMENSIONS**

PRODUCT CODE LA93L **CATEGORY: HANGING LANTERNS** 

## **ZEUS HANGING LANTERN** LARGE

|                                             | — <del></del>                                                                                                                                                                                                                                                                                |
|---------------------------------------------|----------------------------------------------------------------------------------------------------------------------------------------------------------------------------------------------------------------------------------------------------------------------------------------------|
| LAMP TYPE                                   | USA<br>4 x 40W (Max) E14 Candelabra                                                                                                                                                                                                                                                          |
| FINISH OPTIONS                              | Antique Brass, Black and Zinc (shown).                                                                                                                                                                                                                                                       |
| SIZE & SIMILAR OPTIONS                      | Zeus Hanging Lantern Small (LA93S), Zeus Hanging Lantern Medium (LA92M), Zeus Lantern on Post Mount (WL308), Zeus Wall Lantern (WL258), Zeus Hanging Lantern on Bracket (WL293) and Zeus Lantern on Lower Bracket (WL295).                                                                   |
| WEIGHT                                      | 13lb 4oz                                                                                                                                                                                                                                                                                     |
| ACCREDITATION                               | This product is UL certificated.                                                                                                                                                                                                                                                             |
| ADDITIONAL<br>INFORMATION                   | Supplied with 23" of chain and canopy as standard. Minimum overall drop from the ceiling to the bottom 22". Suitable for indoor and outdoor undercover use.                                                                                                                                  |
| CLEANING AND<br>MAINTENANCE<br>INSTRUCTIONS | Glass: Remove the glass where it is safe to do so. The glass then can be cleaned with a glass cleaner and a lint free cloth. Do not spray glass cleaner directly on the glass or fixture as it could affect the metal finish. Ensure the light is switched off and take care not to pull the |