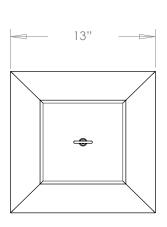

## **DIMENSIONS**

PRODUCT CODE LA93L **CATEGORY: HANGING LANTERNS** 

## **ZEUS HANGING LANTERN** LARGE

|                                             | — <del></del>                                                                                                                                                                                                                                                                                |
|---------------------------------------------|----------------------------------------------------------------------------------------------------------------------------------------------------------------------------------------------------------------------------------------------------------------------------------------------|
| LAMP TYPE                                   | USA<br>4 x 40W (Max) E14 Candelabra                                                                                                                                                                                                                                                          |
| FINISH OPTIONS                              | Antique Brass, Black and Zinc (shown).                                                                                                                                                                                                                                                       |
| SIZE & SIMILAR OPTIONS                      | Zeus Hanging Lantern Small (LA93S), Zeus Hanging Lantern Medium (LA92M), Zeus Lantern on Post Mount (WL308), Zeus Wall Lantern (WL258), Zeus Hanging Lantern on Bracket (WL293) and Zeus Lantern on Lower Bracket (WL295).                                                                   |
| WEIGHT                                      | 13lb 4oz                                                                                                                                                                                                                                                                                     |
| ACCREDITATION                               | This product is UL certificated.                                                                                                                                                                                                                                                             |
| ADDITIONAL<br>INFORMATION                   | Supplied with 23" of chain and canopy as standard. Minimum overall drop from the ceiling to the bottom 22". Suitable for indoor and outdoor undercover use.                                                                                                                                  |
| CLEANING AND<br>MAINTENANCE<br>INSTRUCTIONS | Glass: Remove the glass where it is safe to do so. The glass then can be cleaned with a glass cleaner and a lint free cloth. Do not spray glass cleaner directly on the glass or fixture as it could affect the metal finish. Ensure the light is switched off and take care not to pull the |