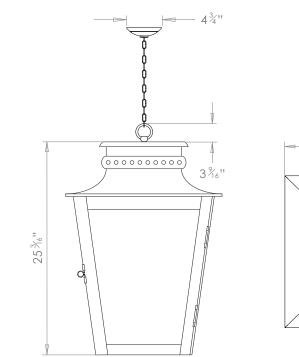

## ZEUS HANGING LANTERN EXTRA LARGE

cleaning agent.

| LAMP TYPE                                   | <b>USA</b><br>4 x 40W (Max) E14 Candelabra                                                                                                                                                                                                                                                                                                                                                                                                                      |
|---------------------------------------------|-----------------------------------------------------------------------------------------------------------------------------------------------------------------------------------------------------------------------------------------------------------------------------------------------------------------------------------------------------------------------------------------------------------------------------------------------------------------|
| FINISH OPTIONS                              | Antique Brass, Black and Zinc (shown).                                                                                                                                                                                                                                                                                                                                                                                                                          |
| SIZE & SIMILAR OPTIONS                      | Zeus Hanging Lantern Small (LA93S), Zeus Hanging Lantern Medium (LA92M), Zeus Hanging<br>Lantern Large (LA93L), Zeus Lantern on Post Mount (WL308), Zeus Wall Lantern (WL258),<br>Zeus Hanging Lantern on Bracket (WL293) and Zeus Lantern on Lower Bracket (WL295).                                                                                                                                                                                            |
| WEIGHT                                      | 26lb 7oz                                                                                                                                                                                                                                                                                                                                                                                                                                                        |
| ACCREDITATION                               | This product is UL certificated.                                                                                                                                                                                                                                                                                                                                                                                                                                |
| ADDITIONAL<br>INFORMATION                   | Supplied with 23" of chain and canopy as standard. Minimum overall drop from the ceiling to the bottom 39". Suitable for indoor and outdoor undercover use.                                                                                                                                                                                                                                                                                                     |
| CLEANING AND<br>MAINTENANCE<br>INSTRUCTIONS | Glass:<br>Remove the glass where it is safe to do so. The glass then can be cleaned with a glass<br>cleaner and a lint free cloth. Do not spray glass cleaner directly on the glass or fixture as<br>it could affect the metal finish. Ensure the light is switched off and take care not to pull the<br>flex or allow water to come into contact with the electrical components. Regular dusting<br>with a feather duster will also help keep the glass clean. |
|                                             | Metalwork:<br>We recommend a light polish with a non-abrasive lint free cloth. Do not use any metal<br>cleaning products on the fixture as it can remove the finish entirely. Unlacquered brass<br>finish will patinate slowly over time and can be brightened to brass by the use of a brass                                                                                                                                                                   |