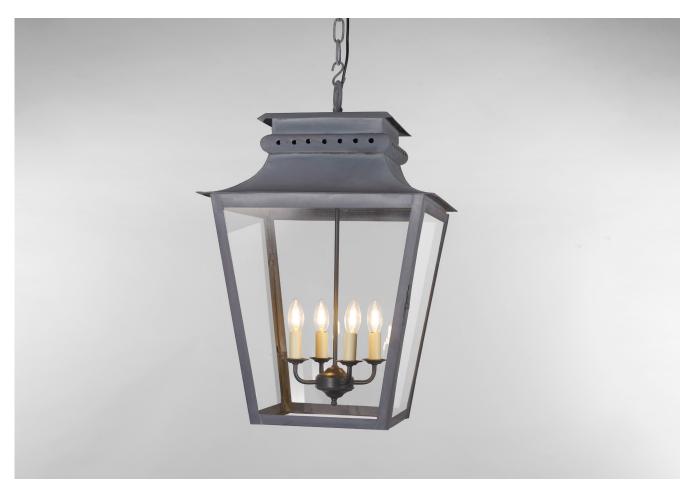

## ZEUS HANGING LANTERN EXTRA LARGE

PRODUCT CODE LA93XL

DIMENSIONS

CATEGORY: HANGING LANTERNS

PRODUCT CODE LA93XL

CATEGORY: HANGING LANTERNS

## ZEUS HANGING LANTERN EXTRA LARGE

cleaning agent.

| LAMP TYPE                                   | <b>USA</b><br>4 x 40W (Max) E14 Candelabra                                                                                                                                                                                                                                                                                                                                                                                                                      |
|---------------------------------------------|-----------------------------------------------------------------------------------------------------------------------------------------------------------------------------------------------------------------------------------------------------------------------------------------------------------------------------------------------------------------------------------------------------------------------------------------------------------------|
| FINISH OPTIONS                              | Antique Brass, Black and Zinc (shown).                                                                                                                                                                                                                                                                                                                                                                                                                          |
| SIZE & SIMILAR OPTIONS                      | Zeus Hanging Lantern Small (LA93S), Zeus Hanging Lantern Medium (LA92M), Zeus Hanging<br>Lantern Large (LA93L), Zeus Lantern on Post Mount (WL308), Zeus Wall Lantern (WL258),<br>Zeus Hanging Lantern on Bracket (WL293) and Zeus Lantern on Lower Bracket (WL295).                                                                                                                                                                                            |
| WEIGHT                                      | 26lb 7oz                                                                                                                                                                                                                                                                                                                                                                                                                                                        |
| ACCREDITATION                               | This product is UL certificated.                                                                                                                                                                                                                                                                                                                                                                                                                                |
| ADDITIONAL<br>INFORMATION                   | Supplied with 23" of chain and canopy as standard. Minimum overall drop from the ceiling to the bottom 39". Suitable for indoor and outdoor undercover use.                                                                                                                                                                                                                                                                                                     |
| CLEANING AND<br>MAINTENANCE<br>INSTRUCTIONS | Glass:<br>Remove the glass where it is safe to do so. The glass then can be cleaned with a glass<br>cleaner and a lint free cloth. Do not spray glass cleaner directly on the glass or fixture as<br>it could affect the metal finish. Ensure the light is switched off and take care not to pull the<br>flex or allow water to come into contact with the electrical components. Regular dusting<br>with a feather duster will also help keep the glass clean. |
|                                             | Metalwork:<br>We recommend a light polish with a non-abrasive lint free cloth. Do not use any metal<br>cleaning products on the fixture as it can remove the finish entirely. Unlacquered brass<br>finish will patinate slowly over time and can be brightened to brass by the use of a brass                                                                                                                                                                   |