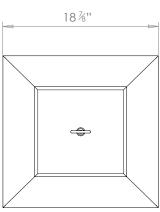

## ZEUS HANGING LANTERN EXTRA LARGE

cleaning agent.

| LAMP TYPE                                   | <b>USA</b><br>4 x 40W (Max) E14 Candelabra                                                                                                                                                                                                                                                                                                                                                                                                                      |
|---------------------------------------------|-----------------------------------------------------------------------------------------------------------------------------------------------------------------------------------------------------------------------------------------------------------------------------------------------------------------------------------------------------------------------------------------------------------------------------------------------------------------|
| FINISH OPTIONS                              | Antique Brass, Black and Zinc (shown).                                                                                                                                                                                                                                                                                                                                                                                                                          |
| SIZE & SIMILAR OPTIONS                      | Zeus Hanging Lantern Small (LA93S), Zeus Hanging Lantern Medium (LA92M), Zeus Hanging<br>Lantern Large (LA93L), Zeus Lantern on Post Mount (WL308), Zeus Wall Lantern (WL258),<br>Zeus Hanging Lantern on Bracket (WL293) and Zeus Lantern on Lower Bracket (WL295).                                                                                                                                                                                            |
| WEIGHT                                      | 26lb 7oz                                                                                                                                                                                                                                                                                                                                                                                                                                                        |
| ACCREDITATION                               | This product is UL certificated.                                                                                                                                                                                                                                                                                                                                                                                                                                |
| ADDITIONAL<br>INFORMATION                   | Supplied with 23" of chain and canopy as standard. Minimum overall drop from the ceiling to the bottom 39". Suitable for indoor and outdoor undercover use.                                                                                                                                                                                                                                                                                                     |
| CLEANING AND<br>MAINTENANCE<br>INSTRUCTIONS | Glass:<br>Remove the glass where it is safe to do so. The glass then can be cleaned with a glass<br>cleaner and a lint free cloth. Do not spray glass cleaner directly on the glass or fixture as<br>it could affect the metal finish. Ensure the light is switched off and take care not to pull the<br>flex or allow water to come into contact with the electrical components. Regular dusting<br>with a feather duster will also help keep the glass clean. |
|                                             | Metalwork:<br>We recommend a light polish with a non-abrasive lint free cloth. Do not use any metal<br>cleaning products on the fixture as it can remove the finish entirely. Unlacquered brass<br>finish will patinate slowly over time and can be brightened to brass by the use of a brass                                                                                                                                                                   |