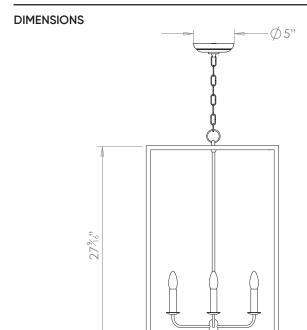

## **PENDANT BOX LANTERN LARGE**

| LAMP TYPE                                   | USA<br>4 x 40W (Max) E12 Candelabra                                                                                                                                                                                                                                                                                                                                                                                                              |
|---------------------------------------------|--------------------------------------------------------------------------------------------------------------------------------------------------------------------------------------------------------------------------------------------------------------------------------------------------------------------------------------------------------------------------------------------------------------------------------------------------|
| FINISH OPTIONS                              | Brass Polished Lacquered, Brass Polished Unlacquered, Antique Brass (shown), Bronze, Chrome, Nickel Polished and Nickel Matte.                                                                                                                                                                                                                                                                                                                   |
| WEIGHT                                      | 26lb 7oz                                                                                                                                                                                                                                                                                                                                                                                                                                         |
| ADDITIONAL INFORMATION                      | Supplied with 23" of chain and canopy as standard. Minimum overall drop from the ceiling to the bottom 32".                                                                                                                                                                                                                                                                                                                                      |
| CLEANING AND<br>MAINTENANCE<br>INSTRUCTIONS | Glass: Remove the glass where it is safe to do so. The glass then can be cleaned with a glass cleaner and a lint free cloth. Do not spray glass cleaner directly on the glass or fixture as it could affect the metal finish. Ensure the light is switched off and take care not to pull the flex or allow water to come into contact with the electrical components. Regular dusting with a feather duster will also help keep the glass clean. |
|                                             | Metalwork: We recommend a light polish with a non-abrasive lint free cloth. Do not use any metal                                                                                                                                                                                                                                                                                                                                                 |