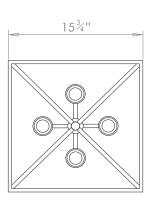

## **PENDANT BOX LANTERN LARGE**

| LAMP TYPE                                   | USA<br>4 x 40W (Max) E12 Candelabra                                                                                                                                                                                                                                                                                                                                                                                                              |
|---------------------------------------------|--------------------------------------------------------------------------------------------------------------------------------------------------------------------------------------------------------------------------------------------------------------------------------------------------------------------------------------------------------------------------------------------------------------------------------------------------|
| FINISH OPTIONS                              | Brass Polished Lacquered, Brass Polished Unlacquered, Antique Brass (shown), Bronze, Chrome, Nickel Polished and Nickel Matte.                                                                                                                                                                                                                                                                                                                   |
| WEIGHT                                      | 26lb 7oz                                                                                                                                                                                                                                                                                                                                                                                                                                         |
| ADDITIONAL INFORMATION                      | Supplied with 23" of chain and canopy as standard. Minimum overall drop from the ceiling to the bottom 32".                                                                                                                                                                                                                                                                                                                                      |
| CLEANING AND<br>MAINTENANCE<br>INSTRUCTIONS | Glass: Remove the glass where it is safe to do so. The glass then can be cleaned with a glass cleaner and a lint free cloth. Do not spray glass cleaner directly on the glass or fixture as it could affect the metal finish. Ensure the light is switched off and take care not to pull the flex or allow water to come into contact with the electrical components. Regular dusting with a feather duster will also help keep the glass clean. |
|                                             | Metalwork: We recommend a light polish with a non-abrasive lint free cloth. Do not use any metal                                                                                                                                                                                                                                                                                                                                                 |