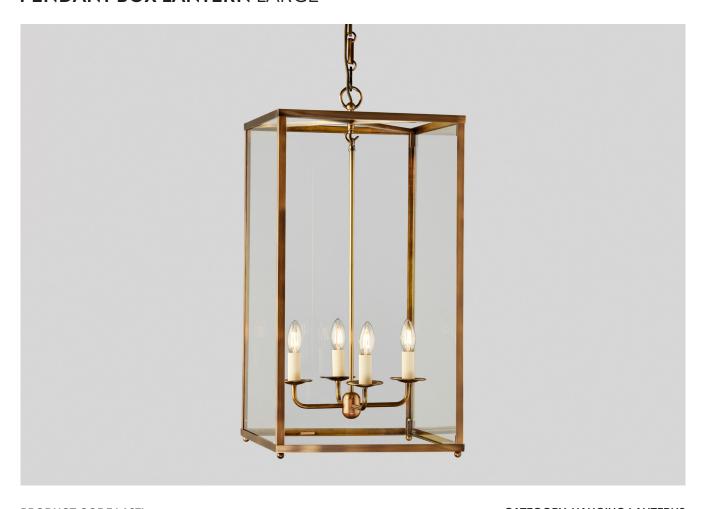

## **PENDANT BOX LANTERN LARGE**

PRODUCT CODE LA97L

CATEGORY: HANGING LANTERNS

PRODUCT CODE LA97L CATEGORY: HANGING LANTERNS

## **PENDANT BOX LANTERN LARGE**

| LAMP TYPE                                   | USA<br>4 x 40W (Max) E12 Candelabra                                                                                                                                                                                                                                                                                                                                                                                                              |
|---------------------------------------------|--------------------------------------------------------------------------------------------------------------------------------------------------------------------------------------------------------------------------------------------------------------------------------------------------------------------------------------------------------------------------------------------------------------------------------------------------|
| FINISH OPTIONS                              | Brass Polished Lacquered, Brass Polished Unlacquered, Antique Brass (shown), Bronze, Chrome, Nickel Polished and Nickel Matte.                                                                                                                                                                                                                                                                                                                   |
| WEIGHT                                      | 26lb 7oz                                                                                                                                                                                                                                                                                                                                                                                                                                         |
| ADDITIONAL INFORMATION                      | Supplied with 23" of chain and canopy as standard. Minimum overall drop from the ceiling to the bottom 32".                                                                                                                                                                                                                                                                                                                                      |
| CLEANING AND<br>MAINTENANCE<br>INSTRUCTIONS | Glass: Remove the glass where it is safe to do so. The glass then can be cleaned with a glass cleaner and a lint free cloth. Do not spray glass cleaner directly on the glass or fixture as it could affect the metal finish. Ensure the light is switched off and take care not to pull the flex or allow water to come into contact with the electrical components. Regular dusting with a feather duster will also help keep the glass clean. |
|                                             | Metalwork: We recommend a light polish with a non-abrasive lint free cloth. Do not use any metal                                                                                                                                                                                                                                                                                                                                                 |