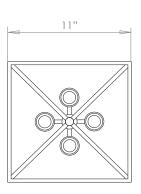

## **DIMENSIONS**

PRODUCT CODE LA97S CATEGORY: HANGING LANTERNS

## PENDANT BOX LANTERN SMALL

| LAMP TYPE                                   | USA<br>4 x 40W (Max) E12 Candelabra                                                                                                                                                                                                                                                                                                                                                                                                              |
|---------------------------------------------|--------------------------------------------------------------------------------------------------------------------------------------------------------------------------------------------------------------------------------------------------------------------------------------------------------------------------------------------------------------------------------------------------------------------------------------------------|
| FINISH OPTIONS                              | Brass Polished Lacquered, Brass Polished Unlacquered, Antique Brass, Bronze, Chrome (shown), Nickel Polished and Nickel Matte.                                                                                                                                                                                                                                                                                                                   |
| WEIGHT                                      | 22lb 1oz                                                                                                                                                                                                                                                                                                                                                                                                                                         |
| ACCREDITATION                               | This product is UL certificated.                                                                                                                                                                                                                                                                                                                                                                                                                 |
| ADDITIONAL<br>INFORMATION                   | Supplied with 23" of chain and canopy as standard. Minimum overall drop from the ceiling to the bottom 26".                                                                                                                                                                                                                                                                                                                                      |
| CLEANING AND<br>MAINTENANCE<br>INSTRUCTIONS | Glass: Remove the glass where it is safe to do so. The glass then can be cleaned with a glass cleaner and a lint free cloth. Do not spray glass cleaner directly on the glass or fixture as it could affect the metal finish. Ensure the light is switched off and take care not to pull the flex or allow water to come into contact with the electrical components. Regular dusting with a feather duster will also help keep the glass clean. |