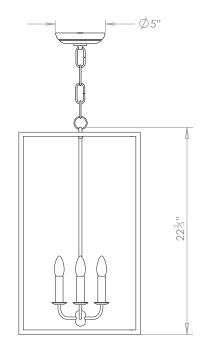

## **DIMENSIONS**

PRODUCT CODE LA97S CATEGORY: HANGING LANTERNS

## PENDANT BOX LANTERN SMALL

| LAMP TYPE                                   | USA<br>4 x 40W (Max) E12 Candelabra                                                                                                                                                                                                                                                                                                                                                                                                              |
|---------------------------------------------|--------------------------------------------------------------------------------------------------------------------------------------------------------------------------------------------------------------------------------------------------------------------------------------------------------------------------------------------------------------------------------------------------------------------------------------------------|
| FINISH OPTIONS                              | Brass Polished Lacquered, Brass Polished Unlacquered, Antique Brass, Bronze, Chrome (shown), Nickel Polished and Nickel Matte.                                                                                                                                                                                                                                                                                                                   |
| WEIGHT                                      | 22lb 1oz                                                                                                                                                                                                                                                                                                                                                                                                                                         |
| ACCREDITATION                               | This product is UL certificated.                                                                                                                                                                                                                                                                                                                                                                                                                 |
| ADDITIONAL<br>INFORMATION                   | Supplied with 23" of chain and canopy as standard. Minimum overall drop from the ceiling to the bottom 26".                                                                                                                                                                                                                                                                                                                                      |
| CLEANING AND<br>MAINTENANCE<br>INSTRUCTIONS | Glass: Remove the glass where it is safe to do so. The glass then can be cleaned with a glass cleaner and a lint free cloth. Do not spray glass cleaner directly on the glass or fixture as it could affect the metal finish. Ensure the light is switched off and take care not to pull the flex or allow water to come into contact with the electrical components. Regular dusting with a feather duster will also help keep the glass clean. |