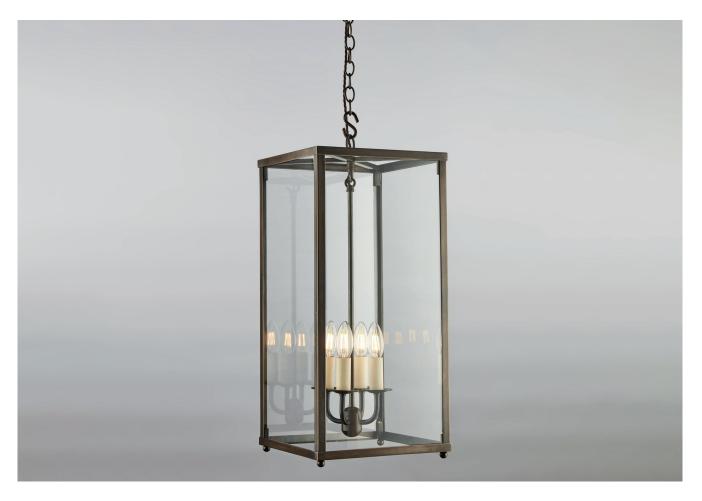

## PENDANT BOX LANTERN SMALL

PRODUCT CODE LA97S

**CATEGORY: HANGING LANTERNS** 

## PENDANT BOX LANTERN SMALL

| LAMP TYPE                                   | USA<br>4 x 40W (Max) E12 Candelabra                                                                                                                                                                                                                                                                                                                                                                                                              |
|---------------------------------------------|--------------------------------------------------------------------------------------------------------------------------------------------------------------------------------------------------------------------------------------------------------------------------------------------------------------------------------------------------------------------------------------------------------------------------------------------------|
| FINISH OPTIONS                              | Brass Polished Lacquered, Brass Polished Unlacquered, Antique Brass, Bronze, Chrome (shown), Nickel Polished and Nickel Matte.                                                                                                                                                                                                                                                                                                                   |
| WEIGHT                                      | 22lb 1oz                                                                                                                                                                                                                                                                                                                                                                                                                                         |
| ACCREDITATION                               | This product is UL certificated.                                                                                                                                                                                                                                                                                                                                                                                                                 |
| ADDITIONAL<br>INFORMATION                   | Supplied with 23" of chain and canopy as standard. Minimum overall drop from the ceiling to the bottom 26".                                                                                                                                                                                                                                                                                                                                      |
| CLEANING AND<br>MAINTENANCE<br>INSTRUCTIONS | Glass: Remove the glass where it is safe to do so. The glass then can be cleaned with a glass cleaner and a lint free cloth. Do not spray glass cleaner directly on the glass or fixture as it could affect the metal finish. Ensure the light is switched off and take care not to pull the flex or allow water to come into contact with the electrical components. Regular dusting with a feather duster will also help keep the glass clean. |