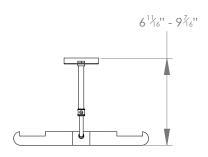

## SELINA FRAME MOUNTED PICTURE LIGHT MEDIUM



PRODUCT CODE PC10M

**CATEGORY: PICTURE LIGHTS** 

## **DIMENSIONS**









PRODUCT CODE PC10M CATEGORY: PICTURE LIGHTS

## SELINA FRAME MOUNTED PICTURE LIGHT MEDIUM

| LAMP TYPE                                   | USA<br>2 x 25W (Max) E12 Pygmy                                                                                                                                                                                                                                                                       |
|---------------------------------------------|------------------------------------------------------------------------------------------------------------------------------------------------------------------------------------------------------------------------------------------------------------------------------------------------------|
| FINISH OPTION