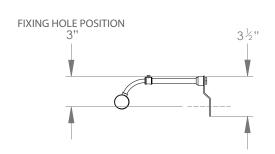

## SELINA FRAME MOUNTED PICTURE LIGHT MEDIUM



PRODUCT CODE PC10M

**CATEGORY: PICTURE LIGHTS** 

## **DIMENSIONS**









PRODUCT CODE PC10M CATEGORY: PICTURE LIGHTS

## SELINA FRAME MOUNTED PICTURE LIGHT MEDIUM

| LAMP TYPE                                   | USA<br>2 x 25W (Max) E12 Pygmy                                                                                                                                                                                                                                                                       |
|---------------------------------------------|------------------------------------------------------------------------------------------------------------------------------------------------------------------------------------------------------------------------------------------------------------------------------------------------------|
| FINISH OPTIONS