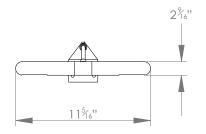

## SELINA FRAME MOUNTED PICTURE LIGHT MEDIUM



PRODUCT CODE PC10M

**CATEGORY: PICTURE LIGHTS** 

## **DIMENSIONS**









PRODUCT CODE PC10M CATEGORY: PICTURE LIGHTS

## SELINA FRAME MOUNTED PICTURE LIGHT MEDIUM

| LAMP TYPE                                   | USA<br>2 x 25W (Max) E12 Pygmy                                                                                                                                                                                                                                                                       |
|---------------------------------------------|------------------------------------------------------------------------------------------------------------------------------------------------------------------------------------------------------------------------------------------------------------------------------------------------------|
| FINISH OPTIONS