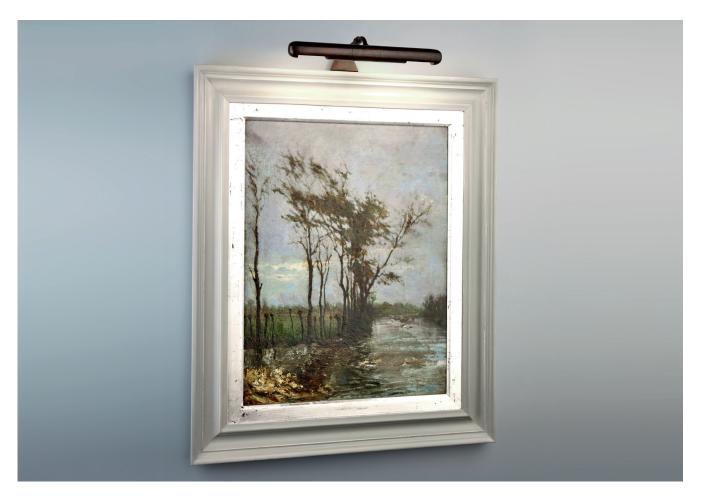

## SELINA FRAME MOUNTED PICTURE LIGHT MEDIUM

PRODUCT CODE PC10M

**CATEGORY: PICTURE LIGHTS** 

## SELINA FRAME MOUNTED PICTURE LIGHT MEDIUM

| LAMP TYPE                                   | USA<br>2 x 25W (Max) E12 Pygmy                                                                                                                                                                                                                                                                       |
|---------------------------------------------|------------------------------------------------------------------------------------------------------------------------------------------------------------------------------------------------------------------------------------------------------------------------------------------------------|
| FINISH OPTIONS                              | Brass Polished Lacquered, Brass Polished Unlacquered, Antique Brass, Bronze (shown), Chrome, Nickel Polished and Nickel Matte.                                                                                                                                                                       |
| SIZE & SIMILAR OPTIONS                      | Selina Frame Mounted Picture Light Large (PC10L) and Selina Frame Mounted Picture Light Large (PC10L).                                                                                                                                                                                               |
| WEIGHT                                      | 1lb 5oz                                                                                                                                                                                                                                                                                              |
| ACCREDITATION                               | This product is UL certificated.                                                                                                                                                                                                                                                                     |
| CLEANING AND<br>MAINTENANCE<br>INSTRUCTIONS | Metalwork: We recommend a light polish with a non-abrasive lint free cloth. Do not use any metal cleaning products on the fixture as it can remove the finish entirely. Unlacquered brass finish will patinate slowly over time and can be brightened to brass by the use of a brass cleaning agent. |