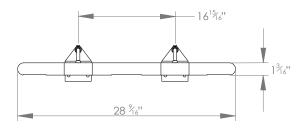

## SELINA FRAME MOUNTED PICTURE LIGHT EXTRA LARGE



PRODUCT CODE PC10XL

CATEGORY: PICTURE LIGHTS

## DIMENSIONS









PRODUCT CODE PC10XL

CATEGORY: PICTURE LIGHTS

## SELINA FRAME MOUNTED PICTURE LIGHT EXTRA

| LAMP TYPE                                   | <b>USA</b><br>4 x 25W (Max) E12 Pygmy                                                                                                                                                                                                                                                                            |
|---------------------------------------------|------------------------------------------------------------------------------------------------------------------------------------------------------------------------------------------------------------------------------------------------------------------------------------------------------------