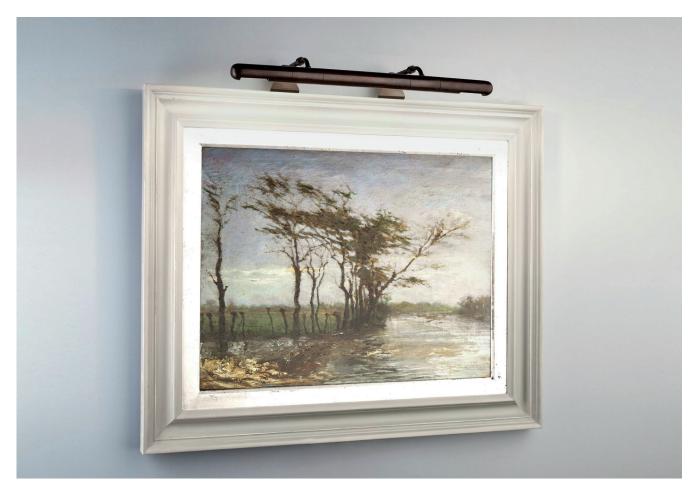

## SELINA FRAME MOUNTED PICTURE LIGHT EXTRA LARGE

PRODUCT CODE PC10XL

CATEGORY: PICTURE LIGHTS

## SELINA FRAME MOUNTED PICTURE LIGHT EXTRA

| LAMP TYPE                                   | <b>USA</b><br>4 x 25W (Max) E12 Pygmy                                                                                                                                                                                                                                                                            |
|---------------------------------------------|------------------------------------------------------------------------------------------------------------------------------------------------------------------------------------------------------------------------------------------------------------------------------------------------------------------|
| FINISH OPTIONS                              | Brass Polished Lacquered, Brass Polished Unlacquered, Antique Brass, Bronze (shown),<br>Chrome, Nickel Polished and Nickel Matte.                                                                                                                                                                                |
| SIZE & SIMILAR OPTIONS                      | Selina Frame Mounted Picture Light Medium (PC10M) and Selina Frame Mounted Picture Light Large (PC10L).                                                                                                                                                                                                          |
| WEIGHT                                      | 2lb 10oz                                                                                                                                                                                                                                                                                                         |
| ACCREDITATION                               | This product is UL certificated.                                                                                                                                                                                                                                                                                 |
| CLEANING AND<br>MAINTENANCE<br>INSTRUCTIONS | Metalwork:<br>We recommend a light polish with a non-abrasive lint free cloth. Do not use any metal<br>cleaning products on the fixture as it can remove the finish entirely. Unlacquered brass<br>finish will patinate slowly over time and can be brightened to brass by the use of a brass<br>cleaning agent. |