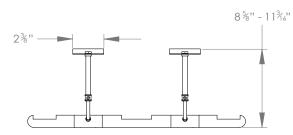

## SELINA FRAME MOUNTED PICTURE LIGHT EXTRA LARGE



PRODUCT CODE PC10XL

CATEGORY: PICTURE LIGHTS

## DIMENSIONS









PRODUCT CODE PC10XL

CATEGORY: PICTURE LIGHTS

## SELINA FRAME MOUNTED PICTURE LIGHT EXTRA

| LAMP TYPE                                   | <b>USA</b><br>4 x 25W (Max) E12 Pygmy                                                                                                                                                                                                                                                                            |
|---------------------------------------------|----------------------------------------------------------------------------------------------------------------------------------------------------------------------------------------------------------------------------------------------------------------------------------------------------------