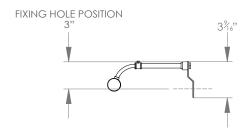

## SELINA FRAME MOUNTED PICTURE LIGHT EXTRA LARGE



PRODUCT CODE PC10XL

CATEGORY: PICTURE LIGHTS

## DIMENSIONS









PRODUCT CODE PC10XL

CATEGORY: PICTURE LIGHTS

## SELINA FRAME MOUNTED PICTURE LIGHT EXTRA

| LAMP TYPE                                   | <b>USA</b><br>4 x 25W (Max) E12 Pygmy                                                                                                                                                                                                                                                                            |
|---------------------------------------------|--------------------------------------------------------------------------------------------------------------------------------------------------------------------------------------------------------------------------------------------------------------------------------------------------------------