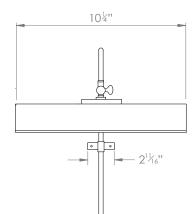

## **CHLOE PICTURE LIGHT** SMALL



PRODUCT CODE PC11S CATEGORY: PICTURE LIGHTS

## **DIMENSIONS**









PRODUCT CODE PC11S CATEGORY: PICTURE LIGHTS

## **CHLOE PICTURE LIGHT SMALL**

| LAMP TYPE                                   | USA<br>1 x 25W (Max) E12 Pygmy                                                                                                                                                                                                                                                                       |
|---------------------------------------------|------------------------------------------------------------------------------------------------------------------------------------------------------------------------------------------------------------------------------------------------------------------------------------------------------|
| FINISH OPTIONS