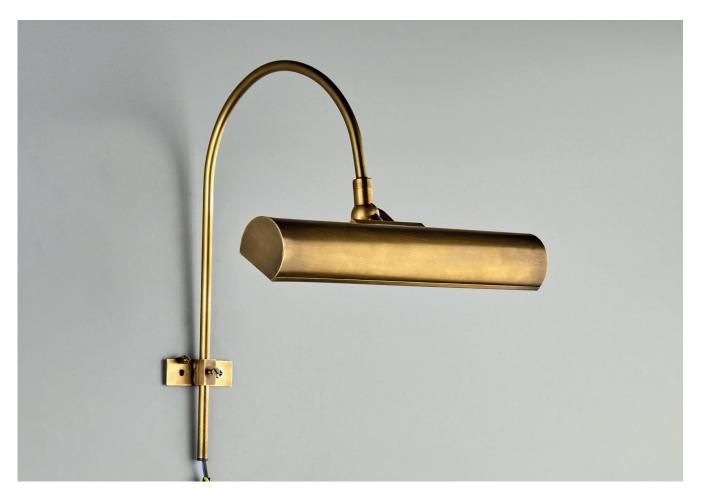

## **CHLOE PICTURE LIGHT** SMALL

PRODUCT CODE PC11S CATEGORY: PICTURE LIGHTS

## **CHLOE PICTURE LIGHT SMALL**

| LAMP TYPE                                   | USA<br>1 x 25W (Max) E12 Pygmy                                                                                                                                                                                                                                                                       |
|---------------------------------------------|------------------------------------------------------------------------------------------------------------------------------------------------------------------------------------------------------------------------------------------------------------------------------------------------------|
| FINISH OPTIONS                              | Antique Brass (shown), Bronze and Nickel Polished.                                                                                                                                                                                                                                                   |
| SIZE & SIMILAR OPTIONS                      | Chloe Picture Light Medium (PC11M) and Chloe Picture Light Large (PC11L).                                                                                                                                                                                                                            |
| WEIGHT                                      | 0.4kg                                                                                                                                                                                                                                                                                                |
| CLEANING AND<br>MAINTENANCE<br>INSTRUCTIONS | Metalwork: We recommend a light polish with a non-abrasive lint free cloth. Do not use any metal cleaning products on the fixture as it can remove the finish entirely. Unlacquered brass finish will patinate slowly over time and can be brightened to brass by the use of a brass cleaning agent. |