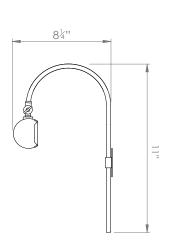

## **CHLOE PICTURE LIGHT** SMALL



PRODUCT CODE PC11S CATEGORY: PICTURE LIGHTS

## **DIMENSIONS**









PRODUCT CODE PC11S CATEGORY: PICTURE LIGHTS

## **CHLOE PICTURE LIGHT SMALL**

| LAMP TYPE                                   | USA<br>1 x 25W (Max) E12 Pygmy                                                                                                                                                                                                                                                                       |
|---------------------------------------------|------------------------------------------------------------------------------------------------------------------------------------------------------------------------------------------------------------------------------------------------------------------------------------------------------|
| FINISH OPTIONS