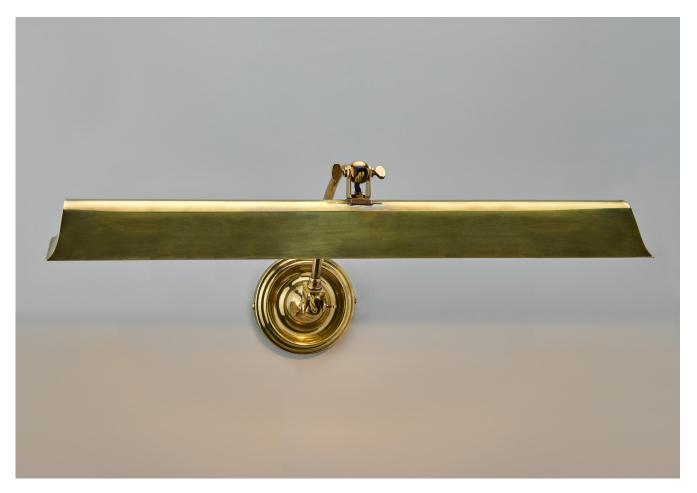

## **ASHBY PICTURE LIGHT** LARGE

PRODUCT CODE PC14L

CATEGORY: PICTURE LIGHTS

## ASHBY PICTURE LIGHT LARGE

| LAMP TYPE                                   | USA<br>2 x 25W (Max) E14 Candle                                                                                                                                                                                                                                                                                  |
|---------------------------------------------|------------------------------------------------------------------------------------------------------------------------------------------------------------------------------------------------------------------------------------------------------------------------------------------------------------------|
| FINISH OPTIONS                              | Brass Polished Lacquered, Brass Polished Unlacquered, Antique Brass (shown), Bronze, Nick-<br>el Polished, and Nickel Matte.                                                                                                                                                                                     |
|                                             | Arts & Crafts finishes also available upon request.                                                                                                                                                                                                                                                              |
| SIZE & SIMILAR OPTIONS                      | Ashby Picture Light, Small (PC14S) and Ashby Picture Light, Medium (PC14M)                                                                                                                                                                                                                                       |
| CLEANING AND<br>MAINTENANCE<br>INSTRUCTIONS | Metalwork:<br>We recommend a light polish with a non-abrasive lint free cloth. Do not use any metal<br>cleaning products on the fixture as it can remove the finish entirely. Unlacquered brass<br>finish will patinate slowly over time and can be brightened to brass by the use of a brass<br>cleaning agent. |