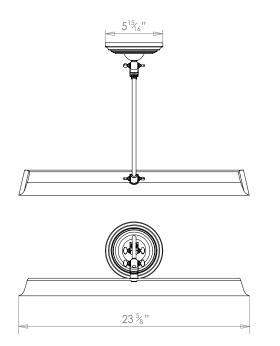

## **ASHBY PICTURE LIGHT** LARGE



PRODUCT CODE PC14L

CATEGORY: PICTURE LIGHTS

## DIMENSIONS







PRODUCT CODE PC14L

CATEGORY: PICTURE LIGHTS

## ASHBY PICTURE LIGHT LARGE

| LAMP TYPE                                   | USA<br>2 x 25W (Max) E14 Candle                                                                                                                                                                                                                                                                                  |
|---------------------------------------------|------------------------------------------------------------------------------------------------------------------------------------------------------------------------------------------------------------------------------------------------------------------------------------------------------------------|
| FINISH