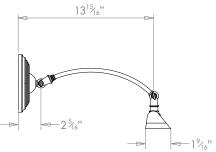

## **ASHBY PICTURE LIGHT** LARGE



PRODUCT CODE PC14L

CATEGORY: PICTURE LIGHTS

## DIMENSIONS







PRODUCT CODE PC14L

CATEGORY: PICTURE LIGHTS

## ASHBY PICTURE LIGHT LARGE

| LAMP TYPE                                   | USA<br>2 x 25W (Max) E14 Candle                                                                                                                                                                                                                                                                                  |
|---------------------------------------------|------------------------------------------------------------------------------------------------------------------------------------------------------------------------------------------------------------------------------------------------------------------------------------------------------------------|
| FINISH O