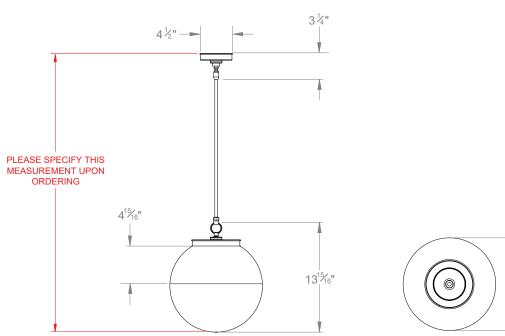

## **DIMENSIONS**

## HECTOR OPAL GLASS GLOBE WITH HOOD, SINGLE FITTING MEDIUM

| LAMP TYPE                             | USA<br>1 x 40W (Max) E12 Candelabra                                                                                                                                                                                                                                                                                                                                                                                                              |
|---------------------------------------|--------------------------------------------------------------------------------------------------------------------------------------------------------------------------------------------------------------------------------------------------------------------------------------------------------------------------------------------------------------------------------------------------------------------------------------------------|
| FINISH OPTIONS                        | Brass Polished Lacquered, Brass Polished Unlacquered, Antique Brass, Bronze (shown), Chrome, Nickel Polished and Nickel Matte.                                                                                                                                                                                                                                                                                                                   |
| SIZE & SIMILAR OPTIONS                | Hector Mini Globe 5" (PL142/5"), Hector Mini Globe 8" (PL142/8"), Opal Claw Globe (PL170) and Saturn Globe Pendant (Pl308).                                                                                                                                                                                                                                                                                                                      |
| WEIGHT                                | 14lb 5oz                                                                                                                                                                                                                                                                                                                                                                                                                                         |
| ADDITIONAL INFORMATION                | Please specify total drop from the ceiling to the bottom of the globe. Minimum overall drop from the ceiling to the bottom of the globe 17".                                                                                                                                                                                                                                                                                                     |
| CLEANING AND MAINTENANCE INSTRUCTIONS | Glass: Remove the glass where it is safe to do so. The glass then can be cleaned with a glass cleaner and a lint free cloth. Do not spray glass cleaner directly on the glass or fixture as it could affect the metal finish. Ensure the light is switched off and take care not to pull the flex or allow water to come into contact with the electrical components. Regular dusting with a feather duster will also help keep the glass clean. |
|                                       | Metalwork: We recommend a light polish with a non-abrasive lint free cloth. Do not use any metal cleaning products on the fixture as it can remove the finish entirely. Unlacquered brass finish will patinate slowly over time and can be brightened to brass by the use of a brass cleaning agent.                                                                                                                                             |