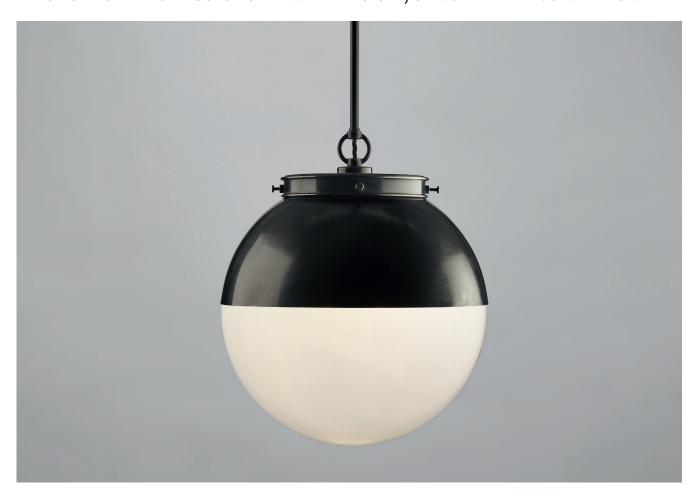

## HECTOR OPAL GLASS GLOBE WITH HOOD, SINGLE FITTING MEDIUM

PRODUCT CODE PL103MHOOD

**CATEGORY: CHANDELIERS & PENDANTS** 

## HECTOR OPAL GLASS GLOBE WITH HOOD, SINGLE FITTING MEDIUM

| LAMP TYPE                             | USA<br>1 x 40W (Max) E12 Candelabra                                                                                                                                                                                                                                                                                                                                                                                                              |
|---------------------------------------|--------------------------------------------------------------------------------------------------------------------------------------------------------------------------------------------------------------------------------------------------------------------------------------------------------------------------------------------------------------------------------------------------------------------------------------------------|
| FINISH OPTIONS                        | Brass Polished Lacquered, Brass Polished Unlacquered, Antique Brass, Bronze (shown), Chrome, Nickel Polished and Nickel Matte.                                                                                                                                                                                                                                                                                                                   |
| SIZE & SIMILAR OPTIONS                | Hector Mini Globe 5" (PL142/5"), Hector Mini Globe 8" (PL142/8"), Opal Claw Globe (PL170) and Saturn Globe Pendant (Pl308).                                                                                                                                                                                                                                                                                                                      |
| WEIGHT                                | 14lb 5oz                                                                                                                                                                                                                                                                                                                                                                                                                                         |
| ADDITIONAL INFORMATION                | Please specify total drop from the ceiling to the bottom of the globe. Minimum overall drop from the ceiling to the bottom of the globe 17".                                                                                                                                                                                                                                                                                                     |
| CLEANING AND MAINTENANCE INSTRUCTIONS | Glass: Remove the glass where it is safe to do so. The glass then can be cleaned with a glass cleaner and a lint free cloth. Do not spray glass cleaner directly on the glass or fixture as it could affect the metal finish. Ensure the light is switched off and take care not to pull the flex or allow water to come into contact with the electrical components. Regular dusting with a feather duster will also help keep the glass clean. |
|                                       | Metalwork: We recommend a light polish with a non-abrasive lint free cloth. Do not use any metal cleaning products on the fixture as it can remove the finish entirely. Unlacquered brass finish will patinate slowly over time and can be brightened to brass by the use of a brass cleaning agent.                                                                                                                                             |