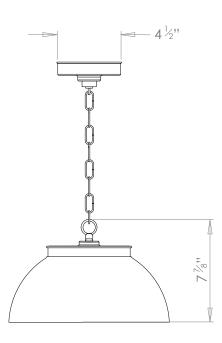

## SPUN BRASS DOME PENDANT



PRODUCT CODE PL104

**CATEGORY: CHANDELIERS & PENDANTS** 

## DIMENSIONS







PRODUCT CODE PL104

CATEGORY: CHANDELIERS & PENDANTS

## SPUN BRASS DOME PENDANT

| LAMP TYPE                                   | <b>USA</b><br>1 x 60W (Max) E26 General Service                                                                                                                                                                                                                                                                  |
|---------------------------------------------|------------------------------------------------------------------------------------------------------------------------------------------------------------------------------------------------------------------------------------------------------------------------------------------------------------------|
|