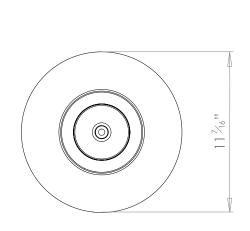

## SPUN BRASS DOME PENDANT



PRODUCT CODE PL104

**CATEGORY: CHANDELIERS & PENDANTS** 

## DIMENSIONS







PRODUCT CODE PL104

CATEGORY: CHANDELIERS & PENDANTS

## SPUN BRASS DOME PENDANT

| LAMP TYPE                                   | <b>USA</b><br>1 x 60W (Max) E26 General Service                                                                                                                                                                                                                                                                  |
|---------------------------------------------|------------------------------------------------------------------------------------------------------------------------------------------------------------------------------------------------------------------------------------------------------------------------------------------------------------------|
| FI