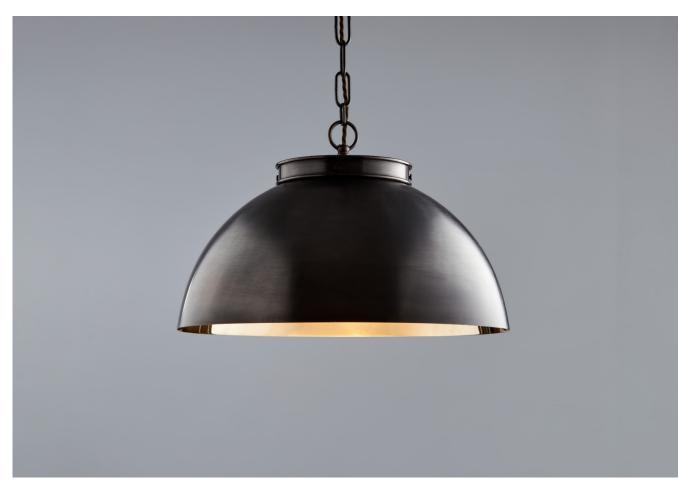

## SPUN BRASS DOME PENDANT

PRODUCT CODE PL104

**CATEGORY: CHANDELIERS & PENDANTS** 

## SPUN BRASS DOME PENDANT

| LAMP TYPE                                   | <b>USA</b><br>1 x 60W (Max) E26 General Service                                                                                                                                                                                                                                                                  |
|---------------------------------------------|------------------------------------------------------------------------------------------------------------------------------------------------------------------------------------------------------------------------------------------------------------------------------------------------------------------|
| FINISH OPTIONS                              | Brass Polished Lacquered, Brass Polished Unlacquered, Antique Brass, Bronze (shown),<br>Chrome, Nickel Polished and Nickel Matte.                                                                                                                                                                                |
| SIZE & SIMILAR OPTIONS                      | Mini 5" (PL142/5"), Mini 8" (PL142/8"), Medium (PL85M), Medium 3 WAY (PL85M3), Medium With Hood (PL85MHOOD), Exta Large (PL85XL) and Giant (PL85GT).                                                                                                                                                             |
| ADDITIONAL<br>INFORMATION                   | Supplied with 36" of chain as standard.                                                                                                                                                                                                                                                                          |
| CLEANING AND<br>MAINTENANCE<br>INSTRUCTIONS | Metalwork:<br>We recommend a light polish with a non-abrasive lint free cloth. Do not use any metal<br>cleaning products on the fixture as it can remove the finish entirely. Unlacquered brass<br>finish will patinate slowly over time and can be brightened to brass by the use of a brass<br>cleaning agent. |