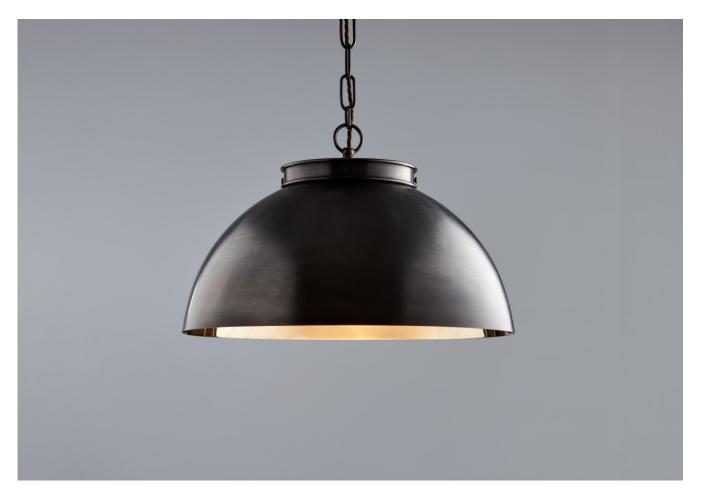

# SPUN BRASS DOME PENDANT

PRODUCT CODE PL104

**CATEGORY: CHANDELIERS & PENDANTS** 

# SPUN BRASS DOME PENDANT

| LAMP TYPE                                   | USA<br>1 x 60W (Max) E26 General Service                                                                                                                                                                                                                                                              |
|---------------------------------------------|-------------------------------------------------------------------------------------------------------------------------------------------------------------------------------------------------------------------------------------------------------------------------------------------------------|
| FINISH OPTIONS                              | Brass Polished Lacquered, Brass Polished Unlacquered, Antique Brass, Bronze (shown), Chrome, Nickel Polished and Nickel Matte.                                                                                                                                                                        |
| SIZE & SIMILAR OPTIONS                      | Mini 5" (PL142/5"), Mini 8" (PL142/8"), Medium (PL85M), Medium 3 WAY (PL85M3), Medium With Hood (PL85MHOOD), Exta Large (PL85XL) and Giant (PL85GT).                                                                                                                                                  |
| ACCREDITATION                               | This product is UL certificated.                                                                                                                                                                                                                                                                      |
| ADDITIONAL<br>INFORMATION                   | Supplied with 36" of chain as standard.                                                                                                                                                                                                                                                               |
| CLEANING AND<br>MAINTENANCE<br>INSTRUCTIONS | Metalwork:  We recommend a light polish with a non-abrasive lint free cloth. Do not use any metal cleaning products on the fixture as it can remove the finish entirely. Unlacquered brass finish will patinate slowly over time and can be brightened to brass by the use of a brass cleaning agent. |