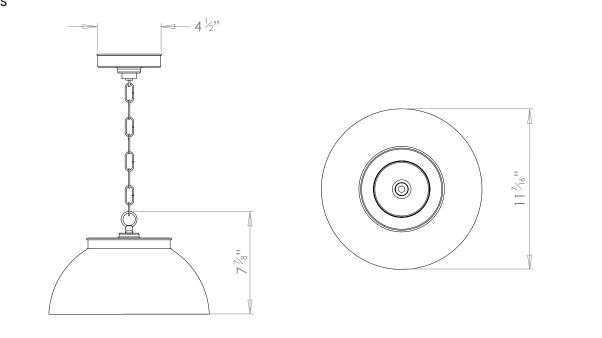

# SPUN BRASS DOME PENDANT



PRODUCT CODE PL104

**CATEGORY: CHANDELIERS & PENDANTS** 

## **DIMENSIONS**





#### PRODUCT CODE PL104

### **CATEGORY: CHANDELIERS & PENDANTS**

# SPUN BRASS DOME PENDANT

| LAMP TYPE                                   | USA<br>1 x 60W (Max) E26 General Service                                                                                                                                                                                                                                                              |
|---------------------------------------------|-------------------------------------------------------------------------------------------------------------------------------------------------------------------------------------------------------------------------------------------------------------------------------------------------------|
| FINISH OPTIO