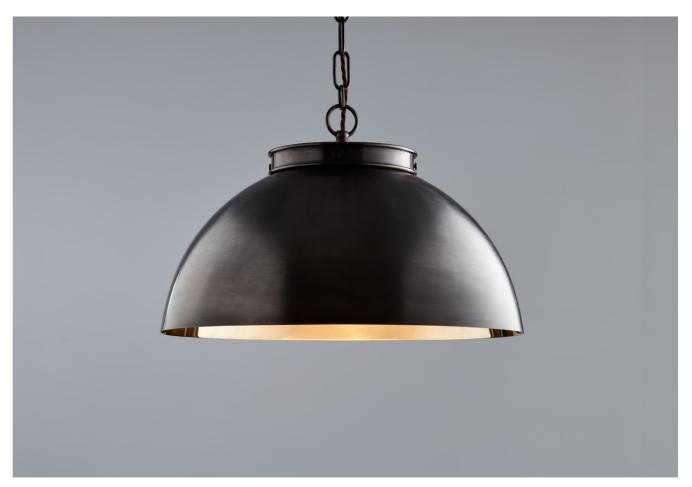

## SPUN METAL DOME PENDANT LARGE

## SPUN METAL DOME PENDANT LARGE

| LAMP TYPE                                   | <b>USA</b><br>1 x 60W (Max) E26 General Service                                                                                                                                                                                                                                                                  |
|---------------------------------------------|------------------------------------------------------------------------------------------------------------------------------------------------------------------------------------------------------------------------------------------------------------------------------------------------------------------|
| FINISH OPTIONS                              | Brass Polished Lacquered, Brass Polished Unlacquered, Antique Brass, Bronze (shown),<br>Chrome, Nickel Polished and Nickel Matte.                                                                                                                                                                                |
| SIZE & SIMILAR OPTIONS                      | Mini 5" (PL142/5"), Mini 8" (PL142/8"), Medium (PL85M), Medium 3 WAY (PL85M3), Medium With Hood (PL85MHOOD), Exta Large (PL85XL) and Giant (PL85GT).                                                                                                                                                             |
| ACCREDITATION                               | This product is UL certificated.                                                                                                                                                                                                                                                                                 |
| ADDITIONAL<br>INFORMATION                   | Supplied with 35" of chain and ceiling canopy.                                                                                                                                                                                                                                                                   |
| CLEANING AND<br>MAINTENANCE<br>INSTRUCTIONS | Metalwork:<br>We recommend a light polish with a non-abrasive lint free cloth. Do not use any metal<br>cleaning products on the fixture as it can remove the finish entirely. Unlacquered brass<br>finish will patinate slowly over time and can be brightened to brass by the use of a brass<br>cleaning agent. |