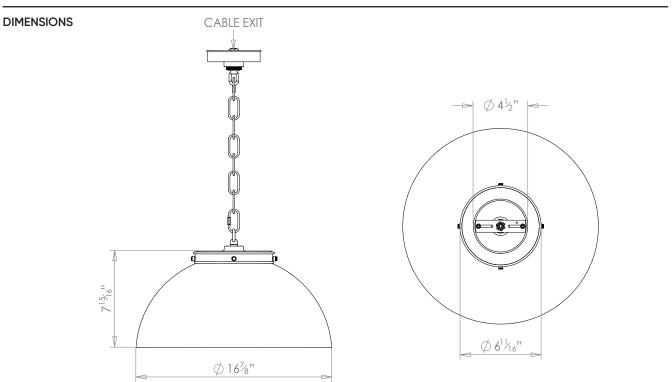

## SPUN METAL DOME PENDANT LARGE

| LAMP TYPE                                   | <b>USA</b><br>1 x 60W (Max) E26 General Service                                                                                                                                                                                                                                                                  |
|---------------------------------------------|------------------------------------------------------------------------------------------------------------------------------------------------------------------------------------------------------------------------------------------------------------------------------------------------------------------|
| FINISH OPTIONS                              | Brass Polished Lacquered, Brass Polished Unlacquered, Antique Brass, Bronze (shown),<br>Chrome, Nickel Polished and Nickel Matte.                                                                                                                                                                                |
| SIZE & SIMILAR OPTIONS                      | Mini 5" (PL142/5"), Mini 8" (PL142/8"), Medium (PL85M), Medium 3 WAY (PL85M3), Medium With Hood (PL85MHOOD), Exta Large (PL85XL) and Giant (PL85GT).                                                                                                                                                             |
| ACCREDITATION                               | This product is UL certificated.                                                                                                                                                                                                                                                                                 |
| ADDITIONAL<br>INFORMATION                   | Supplied with 35" of chain and ceiling canopy.                                                                                                                                                                                                                                                                   |
| CLEANING AND<br>MAINTENANCE<br>INSTRUCTIONS | Metalwork:<br>We recommend a light polish with a non-abrasive lint free cloth. Do not use any metal<br>cleaning products on the fixture as it can remove the finish entirely. Unlacquered brass<br>finish will patinate slowly over time and can be brightened to brass by the use of a brass<br>cleaning agent. |