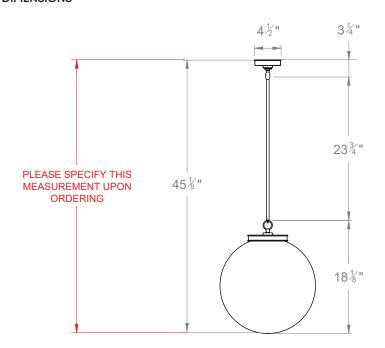

### **DIMENSIONS**

# **STAR GLOBE LARGE**

| LAMP TYPE                                   | USA<br>3 x 40W (Max) E12 Candelabra                                                                                                                                                                                                                                                                                                                                                                                                              |
|---------------------------------------------|--------------------------------------------------------------------------------------------------------------------------------------------------------------------------------------------------------------------------------------------------------------------------------------------------------------------------------------------------------------------------------------------------------------------------------------------------|
| FINISH OPTIONS                              | Brass Polished Lacquered, Brass Polished Unlacquered, Antique Brass, Bronze (shown), Chrome, Nickel Polished and Nickel Matte.                                                                                                                                                                                                                                                                                                                   |
| SIZE & SIMILAR OPTIONS                      | Star Globe Medium (PL105M).                                                                                                                                                                                                                                                                                                                                                                                                                      |
| WEIGHT                                      | 13lb 7oz                                                                                                                                                                                                                                                                                                                                                                                                                                         |
| ACCREDITATION                               | This product is UL certificated.                                                                                                                                                                                                                                                                                                                                                                                                                 |
| ADDITIONAL<br>INFORMATION                   | Please specify total drop from the ceiling to the bottom of the globe. Minimum overall drop from the ceiling to the bottom of the globe 21".                                                                                                                                                                                                                                                                                                     |
| CLEANING AND<br>MAINTENANCE<br>INSTRUCTIONS | Glass: Remove the glass where it is safe to do so. The glass then can be cleaned with a glass cleaner and a lint free cloth. Do not spray glass cleaner directly on the glass or fixture as it could affect the metal finish. Ensure the light is switched off and take care not to pull the flex or allow water to come into contact with the electrical components. Regular dusting with a feather duster will also help keep the glass clean. |