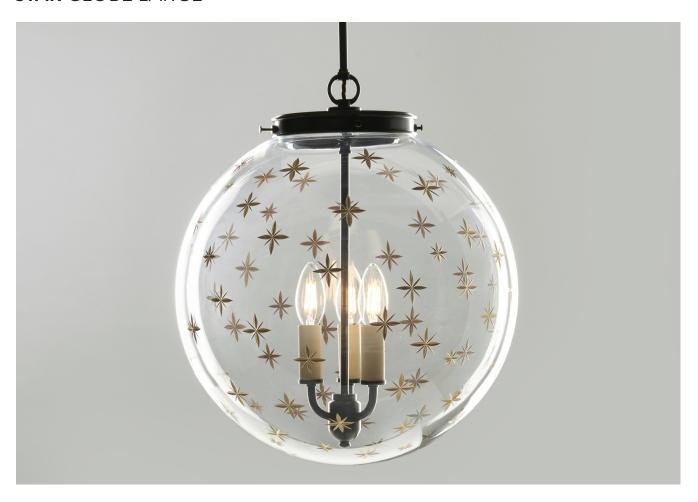

# **STAR GLOBE LARGE**

PRODUCT CODE PL105L

CATEGORY: CHANDELIERS & PENDANTS

# **STAR GLOBE LARGE**

| LAMP TYPE                                   | USA<br>3 x 40W (Max) E12 Candelabra                                                                                                                                                                                                                                                                                                                                                                                                              |
|---------------------------------------------|--------------------------------------------------------------------------------------------------------------------------------------------------------------------------------------------------------------------------------------------------------------------------------------------------------------------------------------------------------------------------------------------------------------------------------------------------|
| FINISH OPTIONS                              | Brass Polished Lacquered, Brass Polished Unlacquered, Antique Brass, Bronze (shown), Chrome, Nickel Polished and Nickel Matte.                                                                                                                                                                                                                                                                                                                   |
| SIZE & SIMILAR OPTIONS                      | Star Globe Medium (PL105M).                                                                                                                                                                                                                                                                                                                                                                                                                      |
| WEIGHT                                      | 13lb 7oz                                                                                                                                                                                                                                                                                                                                                                                                                                         |
| ACCREDITATION                               | This product is UL certificated.                                                                                                                                                                                                                                                                                                                                                                                                                 |
| ADDITIONAL<br>INFORMATION                   | Please specify total drop from the ceiling to the bottom of the globe. Minimum overall drop from the ceiling to the bottom of the globe 21".                                                                                                                                                                                                                                                                                                     |
| CLEANING AND<br>MAINTENANCE<br>INSTRUCTIONS | Glass: Remove the glass where it is safe to do so. The glass then can be cleaned with a glass cleaner and a lint free cloth. Do not spray glass cleaner directly on the glass or fixture as it could affect the metal finish. Ensure the light is switched off and take care not to pull the flex or allow water to come into contact with the electrical components. Regular dusting with a feather duster will also help keep the glass clean. |