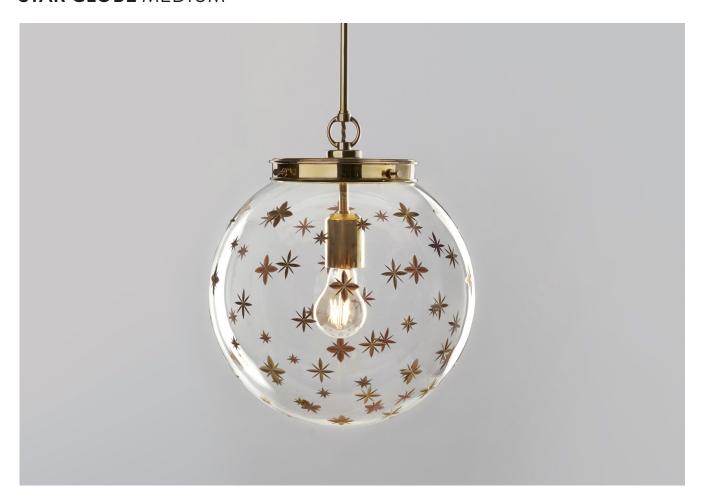

# **STAR GLOBE** MEDIUM

PRODUCT CODE PL105M

CATEGORY: CHANDELIERS & PENDANTS

# **STAR GLOBE MEDIUM**

| LAMP TYPE                                   | USA                                                                                                                                                                                                                                                                                                                                                                                                                                              |
|---------------------------------------------|--------------------------------------------------------------------------------------------------------------------------------------------------------------------------------------------------------------------------------------------------------------------------------------------------------------------------------------------------------------------------------------------------------------------------------------------------|
|                                             | 1 x 40W (Max) E26 General Service                                                                                                                                                                                                                                                                                                                                                                                                                |
| FINISH OPTIONS                              | Brass Polished Lacquered, Brass Polished Unlacquered (shown), Antique Brass, Bronze, Chrome, Nickel Polished and Nickel Matte.                                                                                                                                                                                                                                                                                                                   |
| SIZE & SIMILAR OPTIONS                      | Star Globe Large (PL105L).                                                                                                                                                                                                                                                                                                                                                                                                                       |
| WEIGHT                                      | 11lb                                                                                                                                                                                                                                                                                                                                                                                                                                             |
| ACCREDITATION                               | This product is UL certificated.                                                                                                                                                                                                                                                                                                                                                                                                                 |
| ADDITIONAL<br>INFORMATION                   | Please specify total drop from the ceiling to the bottom of the globe. Minimum overall drop from the ceiling to the bottom of the globe 17".                                                                                                                                                                                                                                                                                                     |
| CLEANING AND<br>MAINTENANCE<br>INSTRUCTIONS | Glass: Remove the glass where it is safe to do so. The glass then can be cleaned with a glass cleaner and a lint free cloth. Do not spray glass cleaner directly on the glass or fixture as it could affect the metal finish. Ensure the light is switched off and take care not to pull the flex or allow water to come into contact with the electrical components. Regular dusting with a feather duster will also help keep the glass clean. |