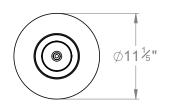

### **DIMENSIONS**

# **STAR GLOBE MEDIUM**

| LAMP TYPE                                   | USA                                                                                                                                                                                                                                                                                                                                                                                                                                              |
|---------------------------------------------|--------------------------------------------------------------------------------------------------------------------------------------------------------------------------------------------------------------------------------------------------------------------------------------------------------------------------------------------------------------------------------------------------------------------------------------------------|
|                                             | 1 x 40W (Max) E26 General Service                                                                                                                                                                                                                                                                                                                                                                                                                |
| FINISH OPTIONS                              | Brass Polished Lacquered, Brass Polished Unlacquered (shown), Antique Brass, Bronze, Chrome, Nickel Polished and Nickel Matte.                                                                                                                                                                                                                                                                                                                   |
| SIZE & SIMILAR OPTIONS                      | Star Globe Large (PL105L).                                                                                                                                                                                                                                                                                                                                                                                                                       |
| WEIGHT                                      | 11lb                                                                                                                                                                                                                                                                                                                                                                                                                                             |
| ACCREDITATION                               | This product is UL certificated.                                                                                                                                                                                                                                                                                                                                                                                                                 |
| ADDITIONAL<br>INFORMATION                   | Please specify total drop from the ceiling to the bottom of the globe. Minimum overall drop from the ceiling to the bottom of the globe 17".                                                                                                                                                                                                                                                                                                     |
| CLEANING AND<br>MAINTENANCE<br>INSTRUCTIONS | Glass: Remove the glass where it is safe to do so. The glass then can be cleaned with a glass cleaner and a lint free cloth. Do not spray glass cleaner directly on the glass or fixture as it could affect the metal finish. Ensure the light is switched off and take care not to pull the flex or allow water to come into contact with the electrical components. Regular dusting with a feather duster will also help keep the glass clean. |