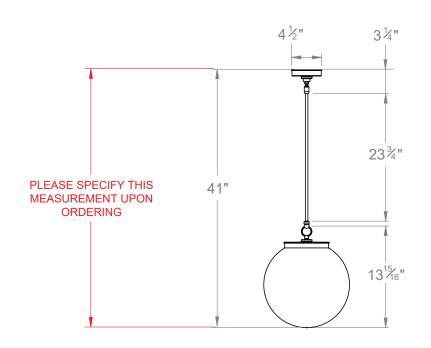

### **DIMENSIONS**

# **STAR GLOBE MEDIUM**

| LAMP TYPE                                   | USA                                                                                                                                                                                                                                                                                                                                                                                                                                              |
|---------------------------------------------|--------------------------------------------------------------------------------------------------------------------------------------------------------------------------------------------------------------------------------------------------------------------------------------------------------------------------------------------------------------------------------------------------------------------------------------------------|
|                                             | 1 x 40W (Max) E26 General Service                                                                                                                                                                                                                                                                                                                                                                                                                |
| FINISH OPTIONS                              | Brass Polished Lacquered, Brass Polished Unlacquered (shown), Antique Brass, Bronze, Chrome, Nickel Polished and Nickel Matte.                                                                                                                                                                                                                                                                                                                   |
| SIZE & SIMILAR OPTIONS                      | Star Globe Large (PL105L).                                                                                                                                                                                                                                                                                                                                                                                                                       |
| WEIGHT                                      | 11lb                                                                                                                                                                                                                                                                                                                                                                                                                                             |
| ACCREDITATION                               | This product is UL certificated.                                                                                                                                                                                                                                                                                                                                                                                                                 |
| ADDITIONAL<br>INFORMATION                   | Please specify total drop from the ceiling to the bottom of the globe. Minimum overall drop from the ceiling to the bottom of the globe 17".                                                                                                                                                                                                                                                                                                     |
| CLEANING AND<br>MAINTENANCE<br>INSTRUCTIONS | Glass: Remove the glass where it is safe to do so. The glass then can be cleaned with a glass cleaner and a lint free cloth. Do not spray glass cleaner directly on the glass or fixture as it could affect the metal finish. Ensure the light is switched off and take care not to pull the flex or allow water to come into contact with the electrical components. Regular dusting with a feather duster will also help keep the glass clean. |