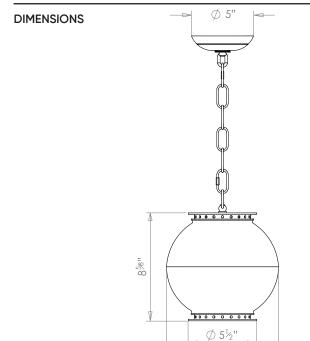

# FËANOR'S GLOBE SMALL

| _                                                                                                                                                                                                                                                                                                                                                                                                |
|--------------------------------------------------------------------------------------------------------------------------------------------------------------------------------------------------------------------------------------------------------------------------------------------------------------------------------------------------------------------------------------------------|
| USA<br>3 x 40W (Max) E26 Golfball                                                                                                                                                                                                                                                                                                                                                                |
| Brass Polished Lacquered, Brass Polished Unlacquered, Antique Brass, Bronze (shown), Chrome, Nickel Polished and Nickel Matte.                                                                                                                                                                                                                                                                   |
| Fëanors Globe (PL106), and Fëanors Globe Wall Light (WL64).                                                                                                                                                                                                                                                                                                                                      |
| 17lb 10oz                                                                                                                                                                                                                                                                                                                                                                                        |
| This product is UL certificated.                                                                                                                                                                                                                                                                                                                                                                 |
| Supplied with 35" chain and ceiling canopy. Minimum overall drop from the ceiling to the bottom of the globe 14 $^3\!\!/\!_{\rm u}$ "                                                                                                                                                                                                                                                            |
| Glass: The glass then be cleaned with a glass cleaner and a lint free cloth. Do not spray glass cleaner directly on the glass or fixture as it could affect the metal finish. Ensure the light is switched off and take care not to pull the flex or allow water to come into contact with the electrical components. Regular dusting with a feather duster will also help keep the glass clean. |
|                                                                                                                                                                                                                                                                                                                                                                                                  |