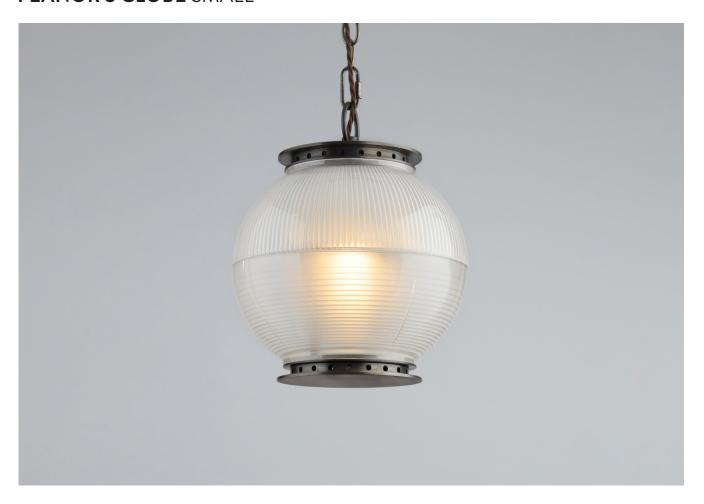

## FËANOR'S GLOBE SMALL

# FËANOR'S GLOBE SMALL

| _                                                                                                                                                                                                                                                                                                                                                                                                |
|--------------------------------------------------------------------------------------------------------------------------------------------------------------------------------------------------------------------------------------------------------------------------------------------------------------------------------------------------------------------------------------------------|
| USA<br>3 x 40W (Max) E26 Golfball                                                                                                                                                                                                                                                                                                                                                                |
| Brass Polished Lacquered, Brass Polished Unlacquered, Antique Brass, Bronze (shown), Chrome, Nickel Polished and Nickel Matte.                                                                                                                                                                                                                                                                   |
| Fëanors Globe (PL106), and Fëanors Globe Wall Light (WL64).                                                                                                                                                                                                                                                                                                                                      |
| 17lb 10oz                                                                                                                                                                                                                                                                                                                                                                                        |
| This product is UL certificated.                                                                                                                                                                                                                                                                                                                                                                 |
| Supplied with 35" chain and ceiling canopy. Minimum overall drop from the ceiling to the bottom of the globe 14 $^3\!\!/\!_{\rm u}$ "                                                                                                                                                                                                                                                            |
| Glass: The glass then be cleaned with a glass cleaner and a lint free cloth. Do not spray glass cleaner directly on the glass or fixture as it could affect the metal finish. Ensure the light is switched off and take care not to pull the flex or allow water to come into contact with the electrical components. Regular dusting with a feather duster will also help keep the glass clean. |
|                                                                                                                                                                                                                                                                                                                                                                                                  |