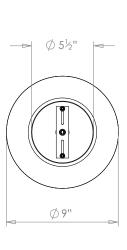

# FËANOR'S GLOBE SMALL

| _                                                                                                                                                                                                                                                                                                                                                                                                |
|--------------------------------------------------------------------------------------------------------------------------------------------------------------------------------------------------------------------------------------------------------------------------------------------------------------------------------------------------------------------------------------------------|
| USA<br>3 x 40W (Max) E26 Golfball                                                                                                                                                                                                                                                                                                                                                                |
| Brass Polished Lacquered, Brass Polished Unlacquered, Antique Brass, Bronze (shown), Chrome, Nickel Polished and Nickel Matte.                                                                                                                                                                                                                                                                   |
| Fëanors Globe (PL106), and Fëanors Globe Wall Light (WL64).                                                                                                                                                                                                                                                                                                                                      |
| 17lb 10oz                                                                                                                                                                                                                                                                                                                                                                                        |
| This product is UL certificated.                                                                                                                                                                                                                                                                                                                                                                 |
| Supplied with 35" chain and ceiling canopy. Minimum overall drop from the ceiling to the bottom of the globe 14 $^3\!\!/\!_{\rm u}$ "                                                                                                                                                                                                                                                            |
| Glass: The glass then be cleaned with a glass cleaner and a lint free cloth. Do not spray glass cleaner directly on the glass or fixture as it could affect the metal finish. Ensure the light is switched off and take care not to pull the flex or allow water to come into contact with the electrical components. Regular dusting with a feather duster will also help keep the glass clean. |
|                                                                                                                                                                                                                                                                                                                                                                                                  |