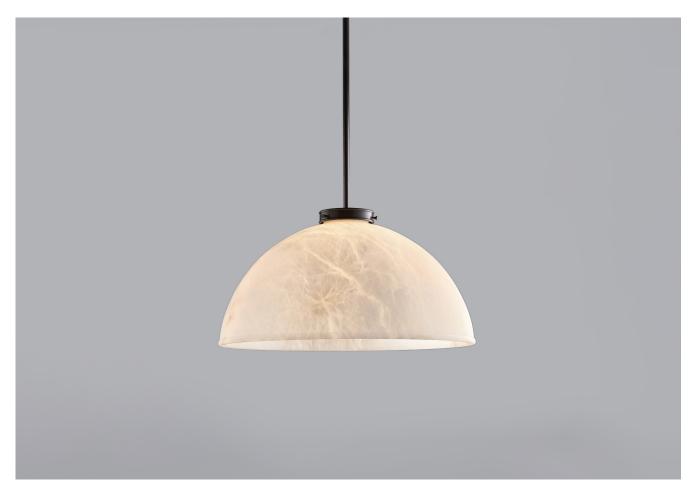

## ALABASTER TIBER PENDANT LARGE

PRODUCT CODE PL108L

CATEGORY: CHANDELIERS & PENDANTS

## ALABASTER TIBER PENDANT LARGE

| LAMP TYPE                                   | <b>USA</b><br>1 x 60W (Max) E26 Golfball                                                                                                                                                                                                                                                                         |
|---------------------------------------------|------------------------------------------------------------------------------------------------------------------------------------------------------------------------------------------------------------------------------------------------------------------------------------------------------------------|
| FINISH OPTIONS                              | Antique Brass, Brass Polished Lacquered, Brass Polished Unlacquered, Bronze (shown),<br>Chrome, Nickel Polished and Nickel Matte.                                                                                                                                                                                |
| SIZE & SIMILAR OPTIONS                      | Alabaster Tiber Pendant Small (PL108S), Alabaster Bowl Small (PL74S) and Alabaster Bowl<br>Medium (PL74M).                                                                                                                                                                                                       |
| ADDITIONAL<br>INFORMATION                   | Please specify total drop from the ceiling to the bottom. Alabaster is a natural material so each piece is unique and has small variations.                                                                                                                                                                      |
| CLEANING AND<br>MAINTENANCE<br>INSTRUCTIONS | Alabaster:<br>Alabaster is a very fragile material and it must be treated with great care. Clean with<br>a barely damp cloth, never a wet cloth or do not use any form of liquid on this natural<br>material as this could cause marks or staining.                                                              |
|                                             | Metalwork:<br>We recommend a light polish with a non-abrasive lint free cloth. Do not use any metal<br>cleaning products on the fixture as it can remove the finish entirely. Unlacquered brass<br>finish will patinate slowly over time and can be brightened to brass by the use of a brass<br>cleaning agent. |