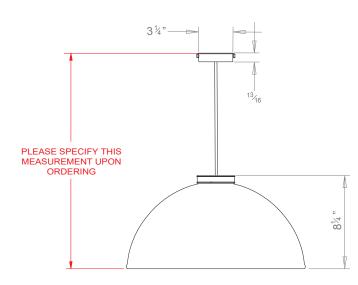

## DIMENSIONS

PRODUCT CODE PL108L

**CATEGORY: CHANDELIERS & PENDANTS** 

## ALABASTER TIBER PENDANT LARGE

| LAMP TYPE                                   | <b>USA</b><br>1 x 60W (Max) E26 Golfball                                                                                                                                                                                                                                                                         |
|---------------------------------------------|------------------------------------------------------------------------------------------------------------------------------------------------------------------------------------------------------------------------------------------------------------------------------------------------------------------|
| FINISH OPTIONS                              | Antique Brass, Brass Polished Lacquered, Brass Polished Unlacquered, Bronze (shown),<br>Chrome, Nickel Polished and Nickel Matte.                                                                                                                                                                                |
| SIZE & SIMILAR OPTIONS                      | Alabaster Tiber Pendant Small (PL108S), Alabaster Bowl Small (PL74S) and Alabaster Bowl<br>Medium (PL74M).                                                                                                                                                                                                       |
| ADDITIONAL<br>INFORMATION                   | Please specify total drop from the ceiling to the bottom. Alabaster is a natural material so each piece is unique and has small variations.                                                                                                                                                                      |
| CLEANING AND<br>MAINTENANCE<br>INSTRUCTIONS | Alabaster:<br>Alabaster is a very fragile material and it must be treated with great care. Clean with<br>a barely damp cloth, never a wet cloth or do not use any form of liquid on this natural<br>material as this could cause marks or staining.                                                              |
|                                             | Metalwork:<br>We recommend a light polish with a non-abrasive lint free cloth. Do not use any metal<br>cleaning products on the fixture as it can remove the finish entirely. Unlacquered brass<br>finish will patinate slowly over time and can be brightened to brass by the use of a brass<br>cleaning agent. |