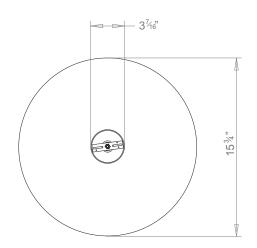

## DIMENSIONS

PRODUCT CODE PL108L

**CATEGORY: CHANDELIERS & PENDANTS** 

## ALABASTER TIBER PENDANT LARGE

| LAMP TYPE                                   | <b>USA</b><br>1 x 60W (Max) E26 Golfball                                                                                                                                                                                                                                                                         |
|---------------------------------------------|------------------------------------------------------------------------------------------------------------------------------------------------------------------------------------------------------------------------------------------------------------------------------------------------------------------|
| FINISH OPTIONS                              | Antique Brass, Brass Polished Lacquered, Brass Polished Unlacquered, Bronze (shown),<br>Chrome, Nickel Polished and Nickel Matte.                                                                                                                                                                                |
| SIZE & SIMILAR OPTIONS                      | Alabaster Tiber Pendant Small (PL108S), Alabaster Bowl Small (PL74S) and Alabaster Bowl<br>Medium (PL74M).                                                                                                                                                                                                       |
| ADDITIONAL<br>INFORMATION                   | Please specify total drop from the ceiling to the bottom. Alabaster is a natural material so each piece is unique and has small variations.                                                                                                                                                                      |
| CLEANING AND<br>MAINTENANCE<br>INSTRUCTIONS | Alabaster:<br>Alabaster is a very fragile material and it must be treated with great care. Clean with<br>a barely damp cloth, never a wet cloth or do not use any form of liquid on this natural<br>material as this could cause marks or staining.                                                              |
|                                             | Metalwork:<br>We recommend a light polish with a non-abrasive lint free cloth. Do not use any metal<br>cleaning products on the fixture as it can remove the finish entirely. Unlacquered brass<br>finish will patinate slowly over time and can be brightened to brass by the use of a brass<br>cleaning agent. |