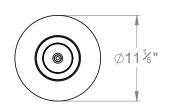

## **DIMENSIONS**

# STAR GLOBE UNGILDED MEDIUM

| LAMP TYPE                                   | USA<br>1 x 40W (Max) E26 General Service                                                                                                                                                                                                                                                                                                                                                                                                         |
|---------------------------------------------|--------------------------------------------------------------------------------------------------------------------------------------------------------------------------------------------------------------------------------------------------------------------------------------------------------------------------------------------------------------------------------------------------------------------------------------------------|
| FINISH OPTIONS                              | Brass Polished Lacquered, Brass Polished Unlacquered, Antique Brass, Bronze (shown), Chrome, Nickel Polished and Nickel Matte.                                                                                                                                                                                                                                                                                                                   |
| SIZE & SIMILAR OPTIONS                      | Star Globe Medium (PL105M) and Star Globe Large (PL105L).                                                                                                                                                                                                                                                                                                                                                                                        |
| WEIGHT                                      | 11lb                                                                                                                                                                                                                                                                                                                                                                                                                                             |
| ACCREDITATION                               | This product is UL certificated.                                                                                                                                                                                                                                                                                                                                                                                                                 |
| ADDITIONAL<br>INFORMATION                   | Please specify total drop from the ceiling to the bottom of the globe. Minimum overall drop from the ceiling to the bottom of the globe 17".                                                                                                                                                                                                                                                                                                     |
| CLEANING AND<br>MAINTENANCE<br>INSTRUCTIONS | Glass: Remove the glass where it is safe to do so. The glass then can be cleaned with a glass cleaner and a lint free cloth. Do not spray glass cleaner directly on the glass or fixture as it could affect the metal finish. Ensure the light is switched off and take care not to pull the flex or allow water to come into contact with the electrical components. Regular dusting with a feather duster will also help keep the glass clean. |