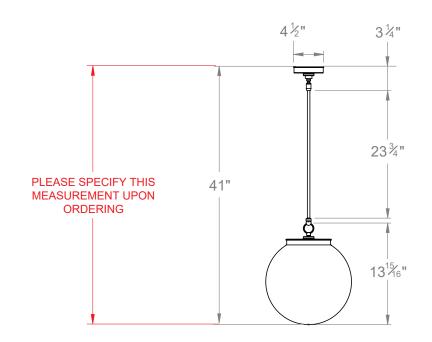

## **DIMENSIONS**

# STAR GLOBE UNGILDED MEDIUM

| LAMP TYPE                                   | USA<br>1 x 40W (Max) E26 General Service                                                                                                                                                                                                                                                                                                                                                                                                         |
|---------------------------------------------|--------------------------------------------------------------------------------------------------------------------------------------------------------------------------------------------------------------------------------------------------------------------------------------------------------------------------------------------------------------------------------------------------------------------------------------------------|
| FINISH OPTIONS                              | Brass Polished Lacquered, Brass Polished Unlacquered, Antique Brass, Bronze (shown), Chrome, Nickel Polished and Nickel Matte.                                                                                                                                                                                                                                                                                                                   |
| SIZE & SIMILAR OPTIONS                      | Star Globe Medium (PL105M) and Star Globe Large (PL105L).                                                                                                                                                                                                                                                                                                                                                                                        |
| WEIGHT                                      | 11lb                                                                                                                                                                                                                                                                                                                                                                                                                                             |
| ACCREDITATION                               | This product is UL certificated.                                                                                                                                                                                                                                                                                                                                                                                                                 |
| ADDITIONAL<br>INFORMATION                   | Please specify total drop from the ceiling to the bottom of the globe. Minimum overall drop from the ceiling to the bottom of the globe 17".                                                                                                                                                                                                                                                                                                     |
| CLEANING AND<br>MAINTENANCE<br>INSTRUCTIONS | Glass: Remove the glass where it is safe to do so. The glass then can be cleaned with a glass cleaner and a lint free cloth. Do not spray glass cleaner directly on the glass or fixture as it could affect the metal finish. Ensure the light is switched off and take care not to pull the flex or allow water to come into contact with the electrical components. Regular dusting with a feather duster will also help keep the glass clean. |