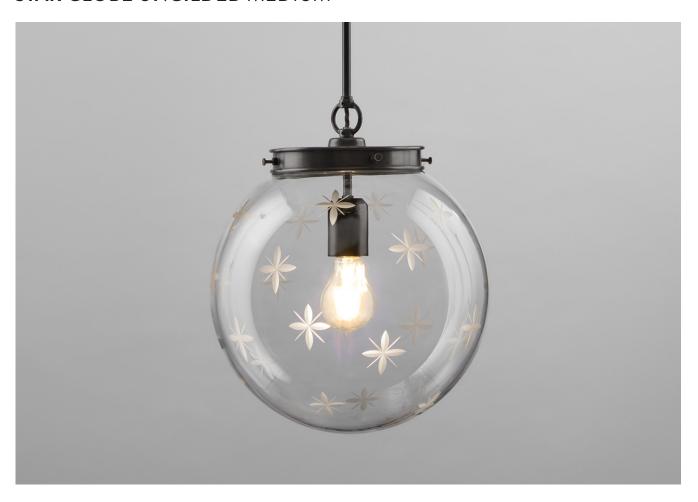

# STAR GLOBE UNGILDED MEDIUM

PRODUCT CODE PL111M

**CATEGORY: CHANDELIERS & PENDANTS** 

# STAR GLOBE UNGILDED MEDIUM

| LAMP TYPE                                   | USA<br>1 x 40W (Max) E26 General Service                                                                                                                                                                                                                                                                                                                                                                                                         |
|---------------------------------------------|--------------------------------------------------------------------------------------------------------------------------------------------------------------------------------------------------------------------------------------------------------------------------------------------------------------------------------------------------------------------------------------------------------------------------------------------------|
| FINISH OPTIONS                              | Brass Polished Lacquered, Brass Polished Unlacquered, Antique Brass, Bronze (shown), Chrome, Nickel Polished and Nickel Matte.                                                                                                                                                                                                                                                                                                                   |
| SIZE & SIMILAR OPTIONS                      | Star Globe Medium (PL105M) and Star Globe Large (PL105L).                                                                                                                                                                                                                                                                                                                                                                                        |
| WEIGHT                                      | 11lb                                                                                                                                                                                                                                                                                                                                                                                                                                             |
| ACCREDITATION                               | This product is UL certificated.                                                                                                                                                                                                                                                                                                                                                                                                                 |
| ADDITIONAL<br>INFORMATION                   | Please specify total drop from the ceiling to the bottom of the globe. Minimum overall drop from the ceiling to the bottom of the globe 17".                                                                                                                                                                                                                                                                                                     |
| CLEANING AND<br>MAINTENANCE<br>INSTRUCTIONS | Glass: Remove the glass where it is safe to do so. The glass then can be cleaned with a glass cleaner and a lint free cloth. Do not spray glass cleaner directly on the glass or fixture as it could affect the metal finish. Ensure the light is switched off and take care not to pull the flex or allow water to come into contact with the electrical components. Regular dusting with a feather duster will also help keep the glass clean. |