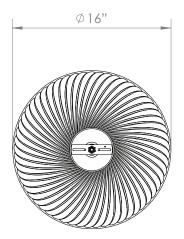

## TIBER PENDANT LARGE

| LAMP TYPE                                   | <b>USA</b><br>1 x 60W (Max) E26 Golfball                                                                                                                                                                                                                                                                                                                      |
|---------------------------------------------|---------------------------------------------------------------------------------------------------------------------------------------------------------------------------------------------------------------------------------------------------------------------------------------------------------------------------------------------------------------|
| FINISH OPTIONS                              | Brass Polished Lacquered, Brass Polished Unlacquered, Antique Brass, Bronze (shown),<br>Chrome, Nickel Polished and Nickel Matte.                                                                                                                                                                                                                             |
| COLOUR OPTIONS                              | Grey Green                                                                                                                                                                                                                                                                                                                                                    |
|                                             | * Shades can be custom painted with colours from the RAL chart available on request.                                                                                                                                                                                                                                                                          |
| SIZE & SIMILAR OPTIONS                      | Tiber Pendant Small (PL134S), Tiber Pendant With Gold Interior (PL135), Tiber Wall Light<br>(WL72), Tiber Wall Light Double (WL14), Tiber Flush Wall Mounted (WL423), Tiber Flush Ceiling<br>Mounted (CL25), Mini Tiber Flush Mount (CL30), Mini Tiber Wall Light (WL17), Double Tiber<br>Pendant on a Rod (PL405) and Triple Tiber Pendant on a Rod (PL428). |
| WEIGHT                                      | 11lb                                                                                                                                                                                                                                                                                                                                                          |
| ACCREDITATION                               | This product is UL certificated.                                                                                                                                                                                                                                                                                                                              |
| ADDITIONAL<br>INFORMATION                   | Please specify total drop from the ceiling to the bottom of the globe. Minimum overall drop from the ceiling to the bottom of the globe 17".                                                                                                                                                                                                                  |
| CLEANING AND<br>MAINTENANCE<br>INSTRUCTIONS | Metalwork:<br>We recommend a light polish with a non-abrasive lint free cloth. Do not use any metal<br>cleaning products on the fixture as it can remove the finish entirely. Unlacquered brass<br>finish will patinate slowly over time and can be brightened to brass by the use of a brass<br>cleaning agent.                                              |