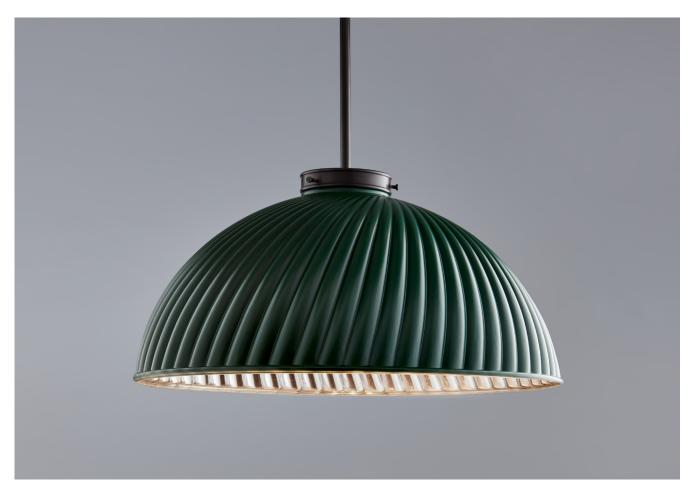

## TIBER PENDANT LARGE

| LAMP TYPE                                   | <b>USA</b><br>1 x 60W (Max) E26 Golfball                                                                                                                                                                                                                                                                                                                      |
|---------------------------------------------|---------------------------------------------------------------------------------------------------------------------------------------------------------------------------------------------------------------------------------------------------------------------------------------------------------------------------------------------------------------|
| FINISH OPTIONS                              | Brass Polished Lacquered, Brass Polished Unlacquered, Antique Brass, Bronze (shown),<br>Chrome, Nickel Polished and Nickel Matte.                                                                                                                                                                                                                             |
| COLOUR OPTIONS                              | Grey Green                                                                                                                                                                                                                                                                                                                                                    |
|                                             | * Shades can be custom painted with colours from the RAL chart available on request.                                                                                                                                                                                                                                                                          |
| SIZE & SIMILAR OPTIONS                      | Tiber Pendant Small (PL134S), Tiber Pendant With Gold Interior (PL135), Tiber Wall Light<br>(WL72), Tiber Wall Light Double (WL14), Tiber Flush Wall Mounted (WL423), Tiber Flush Ceiling<br>Mounted (CL25), Mini Tiber Flush Mount (CL30), Mini Tiber Wall Light (WL17), Double Tiber<br>Pendant on a Rod (PL405) and Triple Tiber Pendant on a Rod (PL428). |
| WEIGHT                                      | 11lb                                                                                                                                                                                                                                                                                                                                                          |
| ACCREDITATION                               | This product is UL certificated.                                                                                                                                                                                                                                                                                                                              |
| ADDITIONAL<br>INFORMATION                   | Please specify total drop from the ceiling to the bottom of the globe. Minimum overall drop from the ceiling to the bottom of the globe 17".                                                                                                                                                                                                                  |
| CLEANING AND<br>MAINTENANCE<br>INSTRUCTIONS | Metalwork:<br>We recommend a light polish with a non-abrasive lint free cloth. Do not use any metal<br>cleaning products on the fixture as it can remove the finish entirely. Unlacquered brass<br>finish will patinate slowly over time and can be brightened to brass by the use of a brass<br>cleaning agent.                                              |