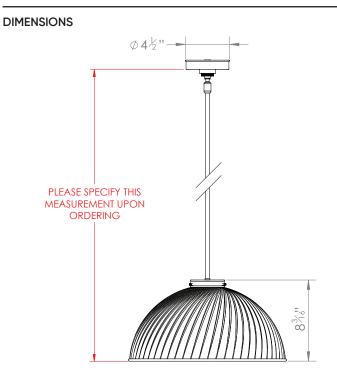

## TIBER PENDANT LARGE

| LAMP TYPE                                   | <b>USA</b><br>1 x 60W (Max) E26 Golfball                                                                                                                                                                                                                                                                                                                      |
|---------------------------------------------|---------------------------------------------------------------------------------------------------------------------------------------------------------------------------------------------------------------------------------------------------------------------------------------------------------------------------------------------------------------|
| FINISH OPTIONS                              | Brass Polished Lacquered, Brass Polished Unlacquered, Antique Brass, Bronze (shown),<br>Chrome, Nickel Polished and Nickel Matte.                                                                                                                                                                                                                             |
| COLOUR OPTIONS                              | Grey Green                                                                                                                                                                                                                                                                                                                                                    |
|                                             | * Shades can be custom painted with colours from the RAL chart available on request.                                                                                                                                                                                                                                                                          |
| SIZE & SIMILAR OPTIONS                      | Tiber Pendant Small (PL134S), Tiber Pendant With Gold Interior (PL135), Tiber Wall Light<br>(WL72), Tiber Wall Light Double (WL14), Tiber Flush Wall Mounted (WL423), Tiber Flush Ceiling<br>Mounted (CL25), Mini Tiber Flush Mount (CL30), Mini Tiber Wall Light (WL17), Double Tiber<br>Pendant on a Rod (PL405) and Triple Tiber Pendant on a Rod (PL428). |
| WEIGHT                                      | 11lb                                                                                                                                                                                                                                                                                                                                                          |
| ACCREDITATION                               | This product is UL certificated.                                                                                                                                                                                                                                                                                                                              |
| ADDITIONAL<br>INFORMATION                   | Please specify total drop from the ceiling to the bottom of the globe. Minimum overall drop from the ceiling to the bottom of the globe 17".                                                                                                                                                                                                                  |
| CLEANING AND<br>MAINTENANCE<br>INSTRUCTIONS | Metalwork:<br>We recommend a light polish with a non-abrasive lint free cloth. Do not use any metal<br>cleaning products on the fixture as it can remove the finish entirely. Unlacquered brass<br>finish will patinate slowly over time and can be brightened to brass by the use of a brass<br>cleaning agent.                                              |