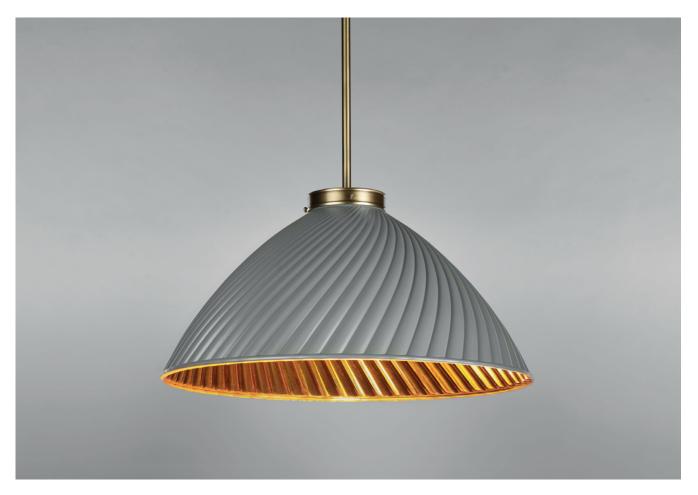

## TIBER PENDANT WITH GOLD INTERIOR LARGE

PRODUCT CODE PL135L

**CATEGORY: CHANDELIERS & PENDANTS** 

## TIBER PENDANT WITH GOLD INTERIOR LARGE

| LAMP TYPE                                   | USA<br>1 x 60W (Max) E26 Golfball                                                                                                                                                                                                                                                                                                                             |
|---------------------------------------------|---------------------------------------------------------------------------------------------------------------------------------------------------------------------------------------------------------------------------------------------------------------------------------------------------------------------------------------------------------------|
| FINISH OPTIONS                              | Brass Polished Lacquered (shown), Brass Polished Unlacquered, Antique Brass, Bronze,<br>Chrome, Nickel Polished and Nickel Matte.                                                                                                                                                                                                                             |
| COLOUR OPTIONS                              | Grey Green                                                                                                                                                                                                                                                                                                                                                    |
|                                             | * Shades can be custom painted with colours from the RAL chart available on request.                                                                                                                                                                                                                                                                          |
| SIZE & SIMILAR OPTIONS                      | Tiber Pendant Small (PL134S), Tiber Pendant With Gold Interior (PL135), Tiber Wall Light<br>(WL72), Tiber Wall Light Double (WL14), Tiber Flush Wall Mounted (WL423), Tiber Flush Ceiling<br>Mounted (CL25), Mini Tiber Flush Mount (CL30), Mini Tiber Wall Light (WL17), Double Tiber<br>Pendant on a Rod (PL405) and Triple Tiber Pendant on a Rod (PL428). |
| WEIGHT                                      | 11lb                                                                                                                                                                                                                                                                                                                                                          |
| ACCREDITATION                               | This product is UL certificated.                                                                                                                                                                                                                                                                                                                              |
| ADDITIONAL<br>INFORMATION                   | Please specify total drop from the ceiling to the bottom of the globe. Minimum overall drop from the ceiling to the bottom of the globe 17".                                                                                                                                                                                                                  |
| CLEANING AND<br>MAINTENANCE<br>INSTRUCTIONS | Metalwork:<br>We recommend a light polish with a non-abrasive lint free cloth. Do not use any metal<br>cleaning products on the fixture as it can remove the finish entirely. Unlacquered brass<br>finish will patinate slowly over time and can be brightened to brass by the use of a brass<br>cleaning agent.                                              |