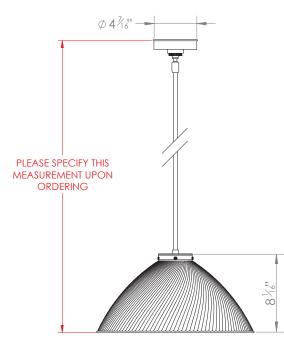

## DIMENSIONS

PRODUCT CODE PL135L

## TIBER PENDANT WITH GOLD INTERIOR LARGE

| LAMP TYPE                                   | USA<br>1 x 60W (Max) E26 Golfball                                                                                                                                                                                                                                                                                                                             |
|---------------------------------------------|---------------------------------------------------------------------------------------------------------------------------------------------------------------------------------------------------------------------------------------------------------------------------------------------------------------------------------------------------------------|
| FINISH OPTIONS                              | Brass Polished Lacquered (shown), Brass Polished Unlacquered, Antique Brass, Bronze,<br>Chrome, Nickel Polished and Nickel Matte.                                                                                                                                                                                                                             |
| COLOUR OPTIONS                              | Grey Green                                                                                                                                                                                                                                                                                                                                                    |
|                                             | * Shades can be custom painted with colours from the RAL chart available on request.                                                                                                                                                                                                                                                                          |
| SIZE & SIMILAR OPTIONS                      | Tiber Pendant Small (PL134S), Tiber Pendant With Gold Interior (PL135), Tiber Wall Light<br>(WL72), Tiber Wall Light Double (WL14), Tiber Flush Wall Mounted (WL423), Tiber Flush Ceiling<br>Mounted (CL25), Mini Tiber Flush Mount (CL30), Mini Tiber Wall Light (WL17), Double Tiber<br>Pendant on a Rod (PL405) and Triple Tiber Pendant on a Rod (PL428). |
| WEIGHT                                      | 11lb                                                                                                                                                                                                                                                                                                                                                          |
| ACCREDITATION                               | This product is UL certificated.                                                                                                                                                                                                                                                                                                                              |
| ADDITIONAL<br>INFORMATION                   | Please specify total drop from the ceiling to the bottom of the globe. Minimum overall drop from the ceiling to the bottom of the globe 17".                                                                                                                                                                                                                  |
| CLEANING AND<br>MAINTENANCE<br>INSTRUCTIONS | Metalwork:<br>We recommend a light polish with a non-abrasive lint free cloth. Do not use any metal<br>cleaning products on the fixture as it can remove the finish entirely. Unlacquered brass<br>finish will patinate slowly over time and can be brightened to brass by the use of a brass<br>cleaning agent.                                              |