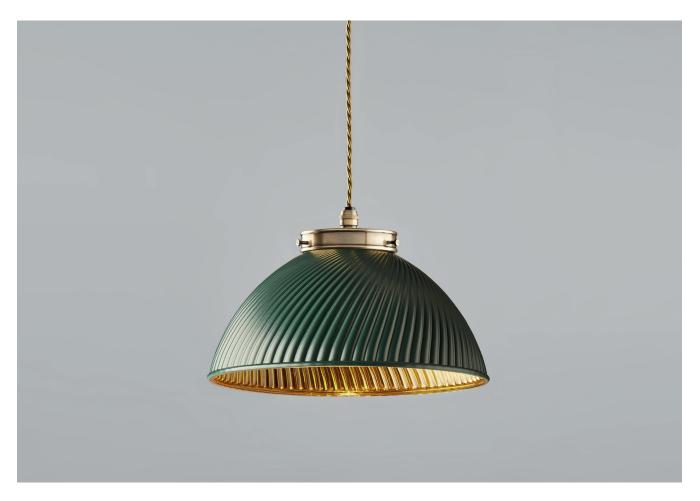

## TIBER PENDANT WITH GOLD INTERIOR SMALL

**PRODUCT CODE PL135S** 

**CATEGORY: CHANDELIERS & PENDANTS** 

**DIMENSIONS** 

## TIBER PENDANT WITH GOLD INTERIOR SMALL

cleaning agent.

| LAMP TYPE                                   | USA<br>1 x 60W (Max) E26 Golfball                                                                                                                                                                                                                                                                   |
|---------------------------------------------|-----------------------------------------------------------------------------------------------------------------------------------------------------------------------------------------------------------------------------------------------------------------------------------------------------|
| FINISH OPTIONS                              | Brass Polished Lacquered (shown), Brass Polished Unlacquered, Antique Brass, Bronze, Chrome, Nickel Polished and Nickel Matte.                                                                                                                                                                      |
| COLOUR OPTIONS                              |                                                                                                                                                                                                                                                                                                     |
|                                             | Grey Green  * Shades can be custom painted with colours from the RAL chart available on request.                                                                                                                                                                                                    |
| SIZE & SIMILAR OPTIONS                      | Tiber Pendant (PL134), Tiber Wall Light (WL72), Tiber Wall Light Double (WL14), Tiber Flush Wall Mounted (WL423), Tiber Flush Ceiling Mounted (CL25), Mini Tiber Flush Mount (CL30), Mini Tiber Wall Light (WL17), Double Tiber Pendant on a Rod (PL405) and Triple Tiber Pendant on a Rod (PL428). |
| WEIGHT                                      | 6lb 10oz                                                                                                                                                                                                                                                                                            |
| ACCREDITATION                               | This product is UL certificated.                                                                                                                                                                                                                                                                    |
| ADDITIONAL<br>INFORMATION                   | Supplied with 36" cable with cord grip lampholder and ceiling canopy. Minimum overall drop from the ceiling to the bottom of the globe 10".                                                                                                                                                         |
| CLEANING AND<br>MAINTENANCE<br>INSTRUCTIONS | Metalwork: We recommend a light polish with a non-abrasive lint free cloth. Do not use any metal cleaning products on the fixture as it can remove the finish entirely. Unlacquered brass finish will patinate slowly over time and can be brightened to brass by the use of a brass                |