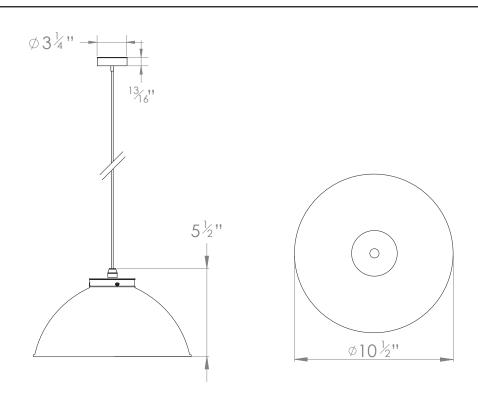

## TIBER PENDANT WITH GOLD INTERIOR SMALL

**PRODUCT CODE PL135S** 

**CATEGORY: CHANDELIERS & PENDANTS** 

**DIMENSIONS** 

## TIBER PENDANT WITH GOLD INTERIOR SMALL

cleaning agent.

| LAMP TYPE                                   | USA<br>1 x 60W (Max) E26 Golfball                                                                                                                                                                                                                                                                   |
|---------------------------------------------|-----------------------------------------------------------------------------------------------------------------------------------------------------------------------------------------------------------------------------------------------------------------------------------------------------|
| FINISH OPTIONS                              | Brass Polished Lacquered (shown), Brass Polished Unlacquered, Antique Brass, Bronze, Chrome, Nickel Polished and Nickel Matte.                                                                                                                                                                      |
| COLOUR OPTIONS                              |                                                                                                                                                                                                                                                                                                     |
|                                             | Grey Green  * Shades can be custom painted with colours from the RAL chart available on request.                                                                                                                                                                                                    |
| SIZE & SIMILAR OPTIONS                      | Tiber Pendant (PL134), Tiber Wall Light (WL72), Tiber Wall Light Double (WL14), Tiber Flush Wall Mounted (WL423), Tiber Flush Ceiling Mounted (CL25), Mini Tiber Flush Mount (CL30), Mini Tiber Wall Light (WL17), Double Tiber Pendant on a Rod (PL405) and Triple Tiber Pendant on a Rod (PL428). |
| WEIGHT                                      | 6lb 10oz                                                                                                                                                                                                                                                                                            |
| ACCREDITATION                               | This product is UL certificated.                                                                                                                                                                                                                                                                    |
| ADDITIONAL<br>INFORMATION                   | Supplied with 36" cable with cord grip lampholder and ceiling canopy. Minimum overall drop from the ceiling to the bottom of the globe 10".                                                                                                                                                         |
| CLEANING AND<br>MAINTENANCE<br>INSTRUCTIONS | Metalwork: We recommend a light polish with a non-abrasive lint free cloth. Do not use any metal cleaning products on the fixture as it can remove the finish entirely. Unlacquered brass finish will patinate slowly over time and can be brightened to brass by the use of a brass                |