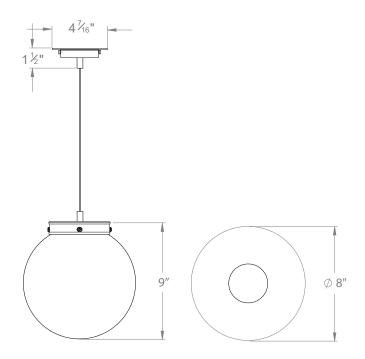

# **HECTOR GLASS GLOBE** MINI CLEAR GLASS 8"



PRODUCT CODE PL142/8"

**CATEGORY: CHANDELIERS & PENDANTS** 

### **DIMENSIONS**





### PRODUCT CODE PL142/8"

#### **CATEGORY: CHANDELIERS & PENDANTS**

# **HECTOR GLASS GLOBE** MINI CLEAR GLASS 8"

cleaning agent.

| LAMP TYPE                                   | USA<br>1 (OM/Mar.) F2/ Online III                                                                                                                                                                                                                                                                                                                                                                                                                |
|---------------------------------------------|-------------------------------------------------------------------------------------------------------------------------------------