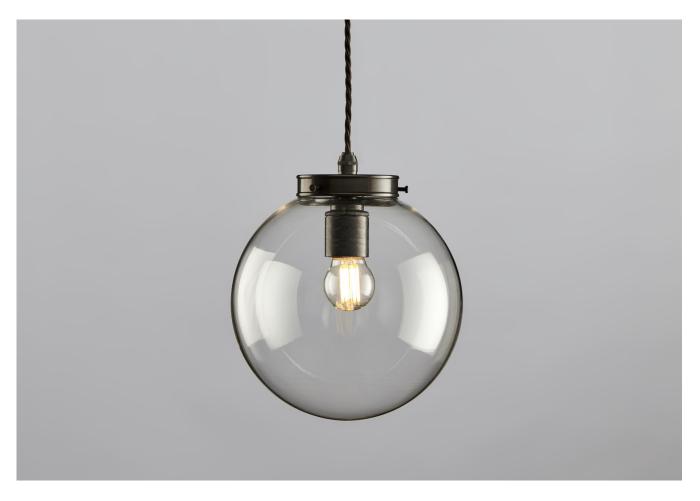

# **HECTOR GLASS GLOBE** MINI CLEAR GLASS 8"

PRODUCT CODE PL142/8"

**CATEGORY: CHANDELIERS & PENDANTS** 

# **HECTOR GLASS GLOBE** MINI CLEAR GLASS 8"

cleaning agent.

| LAMP TYPE                                   | USA<br>1 (OM/Mar.) F2/ Online III                                                                                                                                                                                                                                                                                                                                                                                                                |
|---------------------------------------------|--------------------------------------------------------------------------------------------------------------------------------------------------------------------------------------------------------------------------------------------------------------------------------------------------------------------------------------------------------------------------------------------------------------------------------------------------|
|                                             | 1 x 40W (Max) E26 Golfball                                                                                                                                                                                                                                                                                                                                                                                                                       |
| FINISH OPTIONS                              | Brass Polished Lacquered, Brass Polished Unlacquered, Antique Brass, Bronze (shown), Chrome, Nickel Polished and Nickel Matte.                                                                                                                                                                                                                                                                                                                   |
| SIZE & SIMILAR OPTIONS                      | Hector Mini Globe Pendant 5" (PL142) and Hector Mini Globe Wall Light Clear Glass (WL424).                                                                                                                                                                                                                                                                                                                                                       |
| WEIGHT                                      | 2lb 7oz                                                                                                                                                                                                                                                                                                                                                                                                                                          |
| ACCREDITATION                               | This product is UL certificated.                                                                                                                                                                                                                                                                                                                                                                                                                 |
| ADDITIONAL<br>INFORMATION                   | Supplied with 39" cable with cord grip lampholder and ceiling canopy. Minimum overall drop from the ceiling to the bottom of the globe 13".                                                                                                                                                                                                                                                                                                      |
| CLEANING AND<br>MAINTENANCE<br>INSTRUCTIONS | Glass: Remove the glass where it is safe to do so. The glass then can be cleaned with a glass cleaner and a lint free cloth. Do not spray glass cleaner directly on the glass or fixture as it could affect the metal finish. Ensure the light is switched off and take care not to pull the flex or allow water to come into contact with the electrical components. Regular dusting with a feather duster will also help keep the glass clean. |
|                                             | Metalwork:<br>We recommend a light polish with a non-abrasive lint free cloth. Do not use any metal                                                                                                                                                                                                                                                                                                                                              |