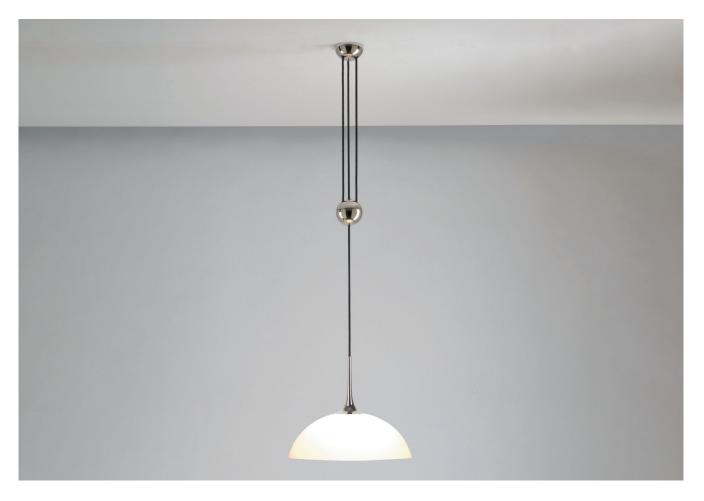

## **POSA 36 CENTRE PULL PENDANT LAMP**

PRODUCT CODE PL154

**CATEGORY: CHANDELIERS & PENDANTS** 

**DIMENSIONS** 

## **POSA 36 CENTRE PULL PENDANT LAMP**

| LAMP TYPE                             | USA<br>1 x 60W (Max) E26 General Service                                                                                                                                                                                                                                                                                                                                                                                                         |
|---------------------------------------|--------------------------------------------------------------------------------------------------------------------------------------------------------------------------------------------------------------------------------------------------------------------------------------------------------------------------------------------------------------------------------------------------------------------------------------------------|
| FINISH OPTIONS                        | Brass Polished Lacquered, Brass Brushed Lacquered, Chrome, Nickel Polished (shown) and Nickel Matte.                                                                                                                                                                                                                                                                                                                                             |
| SIZE & SIMILAR OPTIONS                | Posa 36 Pendant Lamp (PL422), Duos Adjustable Pendant Side Pull (PL430) and Duos 36M Adjustable Pendant Centre Pull (PL431).                                                                                                                                                                                                                                                                                                                     |
| WEIGHT                                | 15lb 7oz                                                                                                                                                                                                                                                                                                                                                                                                                                         |
| ADDITIONAL<br>INFORMATION             | Special j-box adapter available on request. Additional USA 120 V conversion kit available on request. 120 V bulbs not included. Supplied with 118" textile cable as standard.                                                                                                                                                                                                                                                                    |
| CLEANING AND MAINTENANCE INSTRUCTIONS | Glass: Remove the glass where it is safe to do so. The glass then can be cleaned with a glass cleaner and a lint free cloth. Do not spray glass cleaner directly on the glass or fixture as it could affect the metal finish. Ensure the light is switched off and take care not to pull the flex or allow water to come into contact with the electrical components. Regular dusting with a feather duster will also help keep the glass clean. |
|                                       | Metalwork: We recommend a light polish with a non-abrasive lint free cloth. Do not use any metal cleaning products on the fixture as it can remove the finish entirely. Unlacquered brass finish will patinate slowly over time and can be brightened to brass by the use of a brass cleaning agent.                                                                                                                                             |