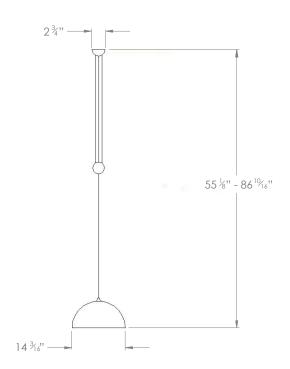

## **POSA 36 CENTRE PULL PENDANT LAMP**

PRODUCT CODE PL154

**CATEGORY: CHANDELIERS & PENDANTS** 

**DIMENSIONS** 

## **POSA 36 CENTRE PULL PENDANT LAMP**

| LAMP TYPE                             | USA<br>1 x 60W (Max) E26 General Service                                                                                                                                                                                                                                                                                                                                                                                                         |
|---------------------------------------|--------------------------------------------------------------------------------------------------------------------------------------------------------------------------------------------------------------------------------------------------------------------------------------------------------------------------------------------------------------------------------------------------------------------------------------------------|
| FINISH OPTIONS                        | Brass Polished Lacquered, Brass Brushed Lacquered, Chrome, Nickel Polished (shown) and Nickel Matte.                                                                                                                                                                                                                                                                                                                                             |
| SIZE & SIMILAR OPTIONS                | Posa 36 Pendant Lamp (PL422), Duos Adjustable Pendant Side Pull (PL430) and Duos 36M Adjustable Pendant Centre Pull (PL431).                                                                                                                                                                                                                                                                                                                     |
| WEIGHT                                | 15lb 7oz                                                                                                                                                                                                                                                                                                                                                                                                                                         |
| ADDITIONAL<br>INFORMATION             | Special j-box adapter available on request. Additional USA 120 V conversion kit available on request. 120 V bulbs not included. Supplied with 118" textile cable as standard.                                                                                                                                                                                                                                                                    |
| CLEANING AND MAINTENANCE INSTRUCTIONS | Glass: Remove the glass where it is safe to do so. The glass then can be cleaned with a glass cleaner and a lint free cloth. Do not spray glass cleaner directly on the glass or fixture as it could affect the metal finish. Ensure the light is switched off and take care not to pull the flex or allow water to come into contact with the electrical components. Regular dusting with a feather duster will also help keep the glass clean. |
|                                       | Metalwork: We recommend a light polish with a non-abrasive lint free cloth. Do not use any metal cleaning products on the fixture as it can remove the finish entirely. Unlacquered brass finish will patinate slowly over time and can be brightened to brass by the use of a brass cleaning agent.                                                                                                                                             |