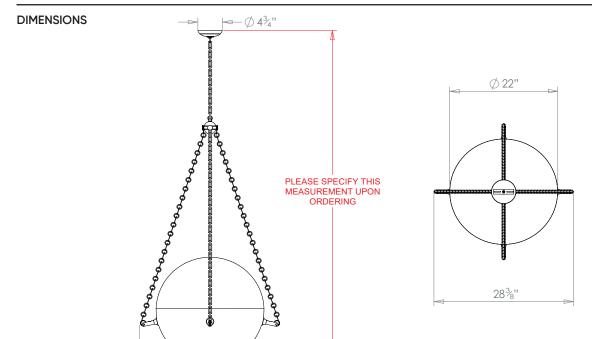

## **EUROPA ALABASTER PENDANT**

PRODUCT CODE PL161

CATEGORY: CHANDELIERS & PENDANTS

141/4"

## **EUROPA ALABASTER PENDANT**

| LAMP TYPE                                   | <b>USA</b><br>8 x 25w (Max) E12 LED                                                                                                                                                                                                                                                                   |
|---------------------------------------------|-------------------------------------------------------------------------------------------------------------------------------------------------------------------------------------------------------------------------------------------------------------------------------------------------------|
| FINISH OPTIONS                              | Brass Polished Lacquered, Brass Polished Unlacquered, Antique Brass (shown), Bronze, Chrome, Nickel Polished and Nickel Matte.                                                                                                                                                                        |
| SIZE & SIMILAR OPTIONS                      | Alabaster Bowl Small (PL74S), Alabaster Bowl Medium (PL74M) and Alabaster Bowl Large (PL74L).                                                                                                                                                                                                         |
| WEIGHT                                      | 120 lbs.                                                                                                                                                                                                                                                                                              |
| ADDITIONAL<br>INFORMATION                   | Please specify total drop from the ceiling to the bottom. Minimum overall drop from the ceiling to the bottom 59". Alabaster is a natural material so each piece is unique and has small variations.                                                                                                  |
| CLEANING AND<br>MAINTENANCE<br>INSTRUCTIONS | Alabaster: Alabaster is a very fragile material and it must be treated with great care. Clean with a barely damp cloth, never a wet cloth or do not use any form of liquid on this natural material as this could cause marks or staining.                                                            |
|                                             | Metalwork:  We recommend a light polish with a non-abrasive lint free cloth. Do not use any metal cleaning products on the fixture as it can remove the finish entirely. Unlacquered brass finish will patinate slowly over time and can be brightened to brass by the use of a brass cleaning agent. |