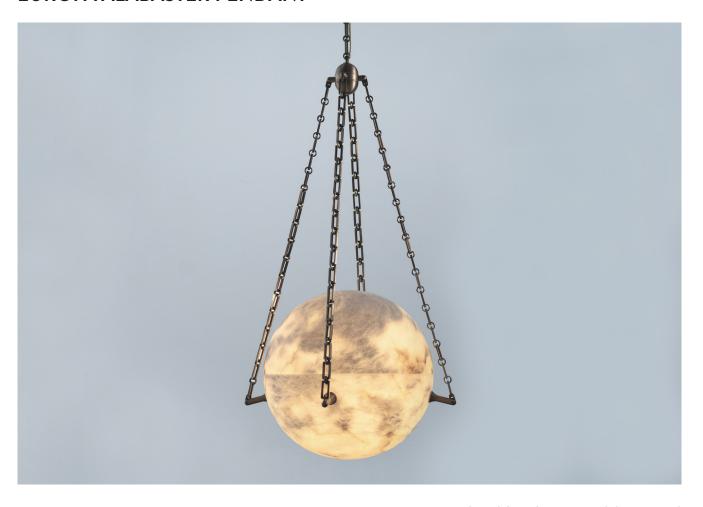

## **EUROPA ALABASTER PENDANT**

PRODUCT CODE PL161

CATEGORY: CHANDELIERS & PENDANTS

141/4"

## **EUROPA ALABASTER PENDANT**

| LAMP TYPE                                   | <b>USA</b><br>8 x 25w (Max) E12 LED                                                                                                                                                                                                                                                                   |
|---------------------------------------------|-------------------------------------------------------------------------------------------------------------------------------------------------------------------------------------------------------------------------------------------------------------------------------------------------------|
| FINISH OPTIONS                              | Brass Polished Lacquered, Brass Polished Unlacquered, Antique Brass (shown), Bronze, Chrome, Nickel Polished and Nickel Matte.                                                                                                                                                                        |
| SIZE & SIMILAR OPTIONS                      | Alabaster Bowl Small (PL74S), Alabaster Bowl Medium (PL74M) and Alabaster Bowl Large (PL74L).                                                                                                                                                                                                         |
| WEIGHT                                      | 120 lbs.                                                                                                                                                                                                                                                                                              |
| ADDITIONAL<br>INFORMATION                   | Please specify total drop from the ceiling to the bottom. Minimum overall drop from the ceiling to the bottom 59". Alabaster is a natural material so each piece is unique and has small variations.                                                                                                  |
| CLEANING AND<br>MAINTENANCE<br>INSTRUCTIONS | Alabaster: Alabaster is a very fragile material and it must be treated with great care. Clean with a barely damp cloth, never a wet cloth or do not use any form of liquid on this natural material as this could cause marks or staining.                                                            |
|                                             | Metalwork:  We recommend a light polish with a non-abrasive lint free cloth. Do not use any metal cleaning products on the fixture as it can remove the finish entirely. Unlacquered brass finish will patinate slowly over time and can be brightened to brass by the use of a brass cleaning agent. |