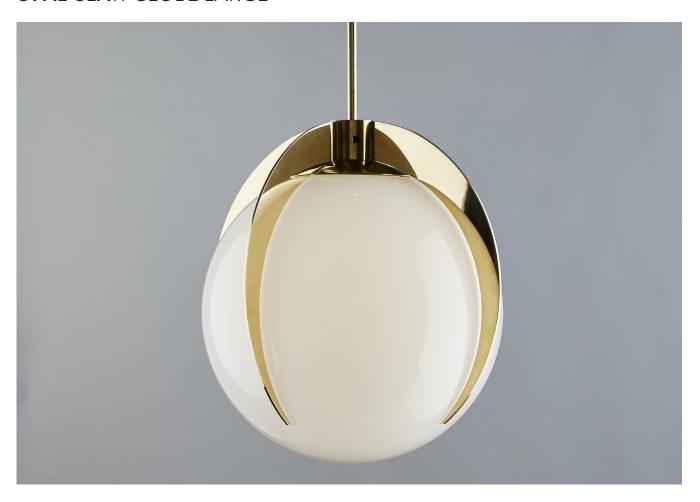

## **OPAL CLAW GLOBE LARGE**

PRODUCT CODE PL170L

CATEGORY: CHANDELIERS & PENDANTS

# **OPAL CLAW GLOBE LARGE**

| LAMP TYPE                                   | USA<br>1 x 60W (Max) E26 General Service                                                                                                                                                                                                                                                                                                                                                                                                         |
|---------------------------------------------|--------------------------------------------------------------------------------------------------------------------------------------------------------------------------------------------------------------------------------------------------------------------------------------------------------------------------------------------------------------------------------------------------------------------------------------------------|
| FINISH OPTIONS                              | Brass Polished Unlacquered (shown), Antique Brass, Bronze, Chrome, Nickel Polished and Nickel Matte.                                                                                                                                                                                                                                                                                                                                             |
| SIZE & SIMILAR OPTIONS                      | Opal Claw Globe Small (PL170S) and Opal Claw Globe Wall Light (WL18).                                                                                                                                                                                                                                                                                                                                                                            |
| WEIGHT                                      | 8lb 6oz                                                                                                                                                                                                                                                                                                                                                                                                                                          |
| ACCREDITATION                               | This product is UL certificated.                                                                                                                                                                                                                                                                                                                                                                                                                 |
| ADDITIONAL<br>INFORMATION                   | Please specify total drop from the ceiling to the bottom of the globe. Minimum overall drop from the ceiling to the bottom of the globe 19".                                                                                                                                                                                                                                                                                                     |
| CLEANING AND<br>MAINTENANCE<br>INSTRUCTIONS | Glass: Remove the glass where it is safe to do so. The glass then can be cleaned with a glass cleaner and a lint free cloth. Do not spray glass cleaner directly on the glass or fixture as it could affect the metal finish. Ensure the light is switched off and take care not to pull the flex or allow water to come into contact with the electrical components. Regular dusting with a feather duster will also help keep the glass clean. |