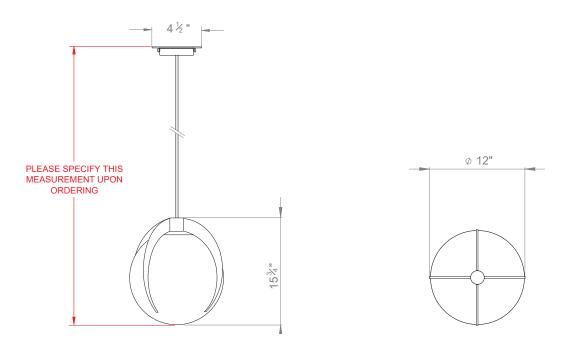

### **DIMENSIONS**

# **OPAL CLAW GLOBE LARGE**

| LAMP TYPE                                   | USA<br>1 x 60W (Max) E26 General Service                                                                                                                                                                                                                                                                                                                                                                                                         |
|---------------------------------------------|--------------------------------------------------------------------------------------------------------------------------------------------------------------------------------------------------------------------------------------------------------------------------------------------------------------------------------------------------------------------------------------------------------------------------------------------------|
| FINISH OPTIONS                              | Brass Polished Unlacquered (shown), Antique Brass, Bronze, Chrome, Nickel Polished and Nickel Matte.                                                                                                                                                                                                                                                                                                                                             |
| SIZE & SIMILAR OPTIONS                      | Opal Claw Globe Small (PL170S) and Opal Claw Globe Wall Light (WL18).                                                                                                                                                                                                                                                                                                                                                                            |
| WEIGHT                                      | 8lb 6oz                                                                                                                                                                                                                                                                                                                                                                                                                                          |
| ACCREDITATION                               | This product is UL certificated.                                                                                                                                                                                                                                                                                                                                                                                                                 |
| ADDITIONAL<br>INFORMATION                   | Please specify total drop from the ceiling to the bottom of the globe. Minimum overall drop from the ceiling to the bottom of the globe 19".                                                                                                                                                                                                                                                                                                     |
| CLEANING AND<br>MAINTENANCE<br>INSTRUCTIONS | Glass: Remove the glass where it is safe to do so. The glass then can be cleaned with a glass cleaner and a lint free cloth. Do not spray glass cleaner directly on the glass or fixture as it could affect the metal finish. Ensure the light is switched off and take care not to pull the flex or allow water to come into contact with the electrical components. Regular dusting with a feather duster will also help keep the glass clean. |