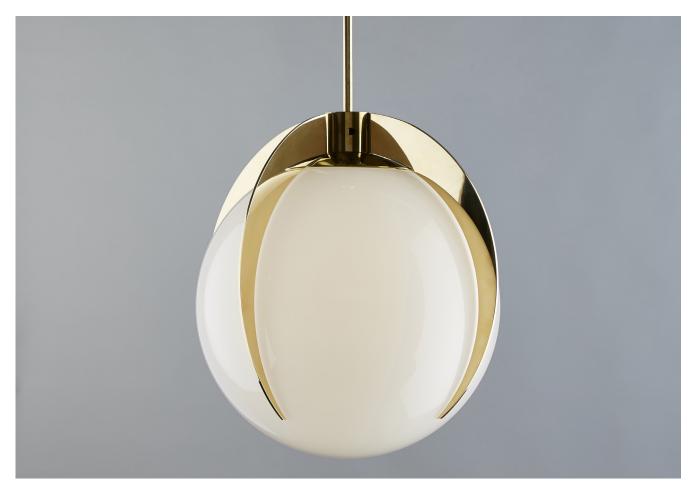

## OPAL CLAW GLOBE SMALL

## OPAL CLAW GLOBE SMALL

| LAMP TYPE                                   | USA<br>1 x 60W (Max) E26 General Service                                                                                                                                                                                                                                                                                                                                                                                                                        |
|---------------------------------------------|-----------------------------------------------------------------------------------------------------------------------------------------------------------------------------------------------------------------------------------------------------------------------------------------------------------------------------------------------------------------------------------------------------------------------------------------------------------------|
| FINISH OPTIONS                              | Brass Polished Unlacquered (shown), Antique Brass, Bronze, Chrome, Nickel Polished and Nickel Matte.                                                                                                                                                                                                                                                                                                                                                            |
| SIZE & SIMILAR OPTIONS                      | Opal Claw Globe Large (PL170L) and Opal Claw Globe Wall Light (WL18).                                                                                                                                                                                                                                                                                                                                                                                           |
| WEIGHT                                      | 6lb 3oz                                                                                                                                                                                                                                                                                                                                                                                                                                                         |
| ACCREDITATION                               | This product is UL certificated.                                                                                                                                                                                                                                                                                                                                                                                                                                |
| ADDITIONAL<br>INFORMATION                   | Please specify total drop from the ceiling to the bottom of the globe. Minimum overall drop from the ceiling to the bottom of the globe 13".                                                                                                                                                                                                                                                                                                                    |
| CLEANING AND<br>MAINTENANCE<br>INSTRUCTIONS | Glass:<br>Remove the glass where it is safe to do so. The glass then can be cleaned with a glass<br>cleaner and a lint free cloth. Do not spray glass cleaner directly on the glass or fixture as<br>it could affect the metal finish. Ensure the light is switched off and take care not to pull the<br>flex or allow water to come into contact with the electrical components. Regular dusting<br>with a feather duster will also help keep the glass clean. |
|                                             | Metalwork:<br>We recommend a light polish with a non-abrasive lint free cloth. Do not use any metal<br>cleaning products on the fixture as it can remove the finish entirely. Unlacquered brass<br>finish will patinate slowly over time and can be brightened to brass by the use of a brass                                                                                                                                                                   |