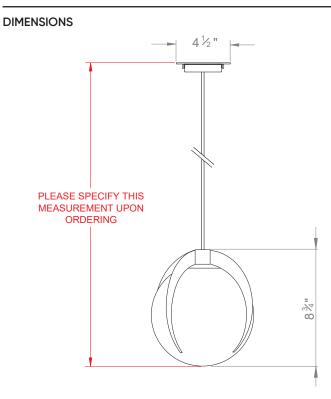

## OPAL CLAW GLOBE SMALL

| LAMP TYPE                                   | USA<br>1 x 60W (Max) E26 General Service                                                                                                                                                                                                                                                                                                                                                                                                                        |
|---------------------------------------------|-----------------------------------------------------------------------------------------------------------------------------------------------------------------------------------------------------------------------------------------------------------------------------------------------------------------------------------------------------------------------------------------------------------------------------------------------------------------|
| FINISH OPTIONS                              | Brass Polished Unlacquered (shown), Antique Brass, Bronze, Chrome, Nickel Polished and Nickel Matte.                                                                                                                                                                                                                                                                                                                                                            |
| SIZE & SIMILAR OPTIONS                      | Opal Claw Globe Large (PL170L) and Opal Claw Globe Wall Light (WL18).                                                                                                                                                                                                                                                                                                                                                                                           |
| WEIGHT                                      | 6lb 3oz                                                                                                                                                                                                                                                                                                                                                                                                                                                         |
| ACCREDITATION                               | This product is UL certificated.                                                                                                                                                                                                                                                                                                                                                                                                                                |
| ADDITIONAL<br>INFORMATION                   | Please specify total drop from the ceiling to the bottom of the globe. Minimum overall drop from the ceiling to the bottom of the globe 13".                                                                                                                                                                                                                                                                                                                    |
| CLEANING AND<br>MAINTENANCE<br>INSTRUCTIONS | Glass:<br>Remove the glass where it is safe to do so. The glass then can be cleaned with a glass<br>cleaner and a lint free cloth. Do not spray glass cleaner directly on the glass or fixture as<br>it could affect the metal finish. Ensure the light is switched off and take care not to pull the<br>flex or allow water to come into contact with the electrical components. Regular dusting<br>with a feather duster will also help keep the glass clean. |
|                                             | Metalwork:<br>We recommend a light polish with a non-abrasive lint free cloth. Do not use any metal<br>cleaning products on the fixture as it can remove the finish entirely. Unlacquered brass<br>finish will patinate slowly over time and can be brightened to brass by the use of a brass                                                                                                                                                                   |