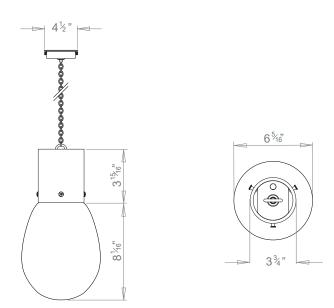

## **BUBBLE GLASS PENDANT LARGE**

PRODUCT CODE PL21L

**CATEGORY: CHANDELIERS & PENDANTS** 

**DIMENSIONS** 