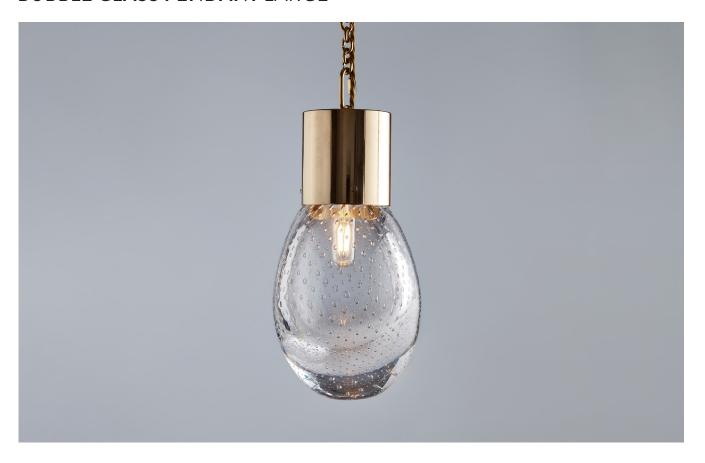

## **BUBBLE GLASS PENDANT LARGE**

PRODUCT CODE PL21L

**CATEGORY: CHANDELIERS & PENDANTS** 

**DIMENSIONS** 

## **BUBBLE GLASS PENDANT LARGE**

| LAMP TYPE                                   | UK / EU<br>1 x 25W (Max) E12 Pygmy Lamp                                                                                                                                                                                                                                                                                                                                                                                                          |
|---------------------------------------------|--------------------------------------------------------------------------------------------------------------------------------------------------------------------------------------------------------------------------------------------------------------------------------------------------------------------------------------------------------------------------------------------------------------------------------------------------|
| FINISH OPTIONS                              | Antique Brass, Brass Polished Lacquered, Brass Polished Unlacquered (shown), Bronze, Chrome, Nickel Polished and Nickel Matte.                                                                                                                                                                                                                                                                                                                   |
| SIZE & SIMILAR OPTIONS                      | Bubble Glass Pendant Small (PL21S) and Bubble Glass Wall Light (WL21).                                                                                                                                                                                                                                                                                                                                                                           |
| ADDITIONAL<br>INFORMATION                   | Supplied with 36" of chain and ceiling plate.                                                                                                                                                                                                                                                                                                                                                                                                    |
| CLEANING AND<br>MAINTENANCE<br>INSTRUCTIONS | Glass: Remove the glass where it is safe to do so. The glass then can be cleaned with a glass cleaner and a lint free cloth. Do not spray glass cleaner directly on the glass or fixture as it could affect the metal finish. Ensure the light is switched off and take care not to pull the flex or allow water to come into contact with the electrical components. Regular dusting with a feather duster will also help keep the glass clean. |
|                                             | Metalwork:  We recommend a light polish with a non-abrasive lint free cloth. Do not use any metal cleaning products on the fixture as it can remove the finish entirely. Unlacquered brass finish will pating to slowly ever time and can be brightened to brass by the use of a brass.                                                                                                                                                          |