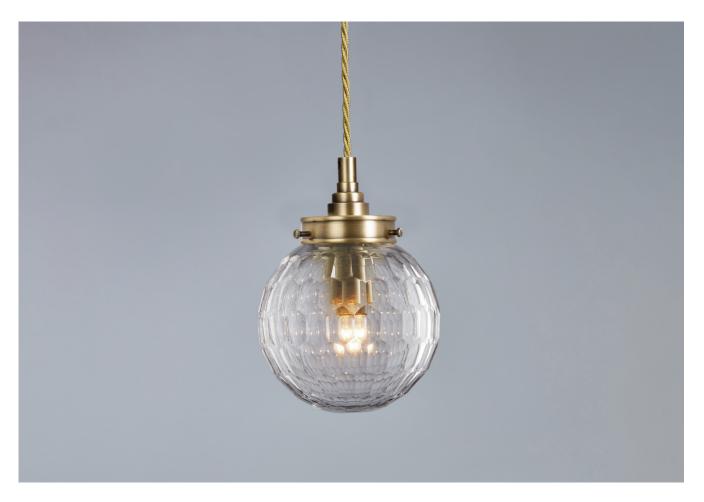

## **HAMMERED GLASS GLOBE PENDANT MINI**

PRODUCT CODE PL22

CATEGORY: CHANDELIERS & PENDANTS

**DIMENSIONS** 

## **HAMMERED GLASS GLOBE PENDANT MINI**

cleaning agent.

| LAMP TYPE                             | USA<br>1 x 40W E12 Golfball                                                                                                                                                                                                                                                                                                                                                                                                                      |
|---------------------------------------|--------------------------------------------------------------------------------------------------------------------------------------------------------------------------------------------------------------------------------------------------------------------------------------------------------------------------------------------------------------------------------------------------------------------------------------------------|
| FINISH OPTIONS                        | Brass Polished Lacquered, Brass Polished Unlacquered, Antique Brass (shown), Bronze, Chrome, Nickel Polished and Nickel Matte.                                                                                                                                                                                                                                                                                                                   |
| SIZE & SIMILAR OPTIONS                | Hector Mini Globe Pendant 8" (PL142) and Hector Mini Globe Wall Light Clear Glass (WL424)                                                                                                                                                                                                                                                                                                                                                        |
| SIZE & SIMILAR OPTIONS                | Hammered Glass Globe Small (PL22S), Hammered Glass Globe Large (PL22L), Hammered Globe Wall Light (WL92) and Hammered Globe L-Bracket Wall Light (WL183).                                                                                                                                                                                                                                                                                        |
| ACCREDITATION                         | This product is UL certificated.                                                                                                                                                                                                                                                                                                                                                                                                                 |
| ADDITIONAL<br>INFORMATION             | Supplied with 36" of cable with cord grip lampholder and ceiling plate. Minimum overall drop from the ceiling to the bottom of the globe $8\%$ ".                                                                                                                                                                                                                                                                                                |
| CLEANING AND MAINTENANCE INSTRUCTIONS | Glass: Remove the glass where it is safe to do so. The glass then can be cleaned with a glass cleaner and a lint free cloth. Do not spray glass cleaner directly on the glass or fixture as it could affect the metal finish. Ensure the light is switched off and take care not to pull the flex or allow water to come into contact with the electrical components. Regular dusting with a feather duster will also help keep the glass clean. |
|                                       | Metalwork: We recommend a light polish with a non-abrasive lint free cloth. Do not use any metal cleaning products on the fixture as it can remove the finish entirely. Unlacquered brass                                                                                                                                                                                                                                                        |