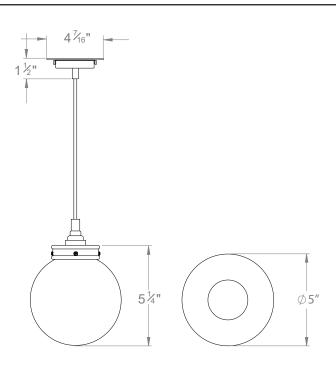

## **HAMMERED GLASS GLOBE PENDANT MINI**

PRODUCT CODE PL22

CATEGORY: CHANDELIERS & PENDANTS

**DIMENSIONS** 

## **HAMMERED GLASS GLOBE PENDANT MINI**

cleaning agent.

| LAMP TYPE                             | USA<br>1 x 40W E12 Golfball                                                                                                                                                                                                                                                                                                                                                                                                                      |
|---------------------------------------|--------------------------------------------------------------------------------------------------------------------------------------------------------------------------------------------------------------------------------------------------------------------------------------------------------------------------------------------------------------------------------------------------------------------------------------------------|
| FINISH OPTIONS                        | Brass Polished Lacquered, Brass Polished Unlacquered, Antique Brass (shown), Bronze, Chrome, Nickel Polished and Nickel Matte.                                                                                                                                                                                                                                                                                                                   |
| SIZE & SIMILAR OPTIONS                | Hector Mini Globe Pendant 8" (PL142) and Hector Mini Globe Wall Light Clear Glass (WL424)                                                                                                                                                                                                                                                                                                                                                        |
| SIZE & SIMILAR OPTIONS                | Hammered Glass Globe Small (PL22S), Hammered Glass Globe Large (PL22L), Hammered Globe Wall Light (WL92) and Hammered Globe L-Bracket Wall Light (WL183).                                                                                                                                                                                                                                                                                        |
| ACCREDITATION                         | This product is UL certificated.                                                                                                                                                                                                                                                                                                                                                                                                                 |
| ADDITIONAL<br>INFORMATION             | Supplied with 36" of cable with cord grip lampholder and ceiling plate. Minimum overall drop from the ceiling to the bottom of the globe $8\%$ ".                                                                                                                                                                                                                                                                                                |
| CLEANING AND MAINTENANCE INSTRUCTIONS | Glass: Remove the glass where it is safe to do so. The glass then can be cleaned with a glass cleaner and a lint free cloth. Do not spray glass cleaner directly on the glass or fixture as it could affect the metal finish. Ensure the light is switched off and take care not to pull the flex or allow water to come into contact with the electrical components. Regular dusting with a feather duster will also help keep the glass clean. |
|                                       | Metalwork: We recommend a light polish with a non-abrasive lint free cloth. Do not use any metal cleaning products on the fixture as it can remove the finish entirely. Unlacquered brass                                                                                                                                                                                                                                                        |