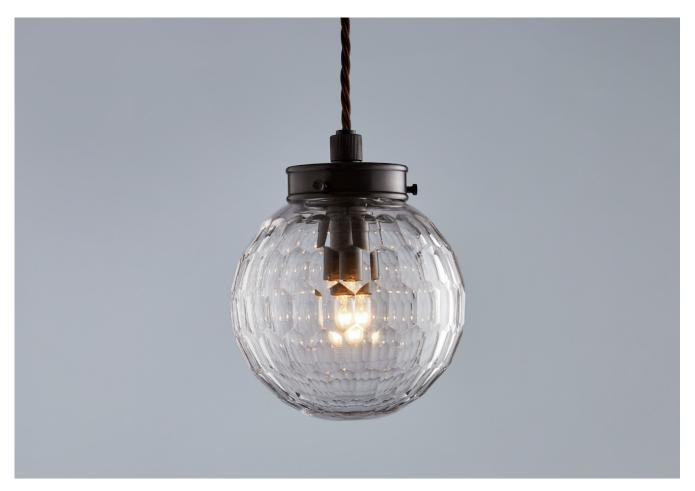

## HAMMERED GLASS GLOBE PENDANT MINI

## HAMMERED GLASS GLOBE PENDANT MINI

| LAMP TYPE                                   | <b>USA</b><br>1 x 40W E12 Golfball                                                                                                                                                                                                                                                                                                                                                                                                                              |
|---------------------------------------------|-----------------------------------------------------------------------------------------------------------------------------------------------------------------------------------------------------------------------------------------------------------------------------------------------------------------------------------------------------------------------------------------------------------------------------------------------------------------|
| FINISH OPTIONS                              | Brass Polished Lacquered, Brass Polished Unlacquered, Antique Brass, Bronze (shown),<br>Chrome, Nickel Polished and Nickel Matte.                                                                                                                                                                                                                                                                                                                               |
| SIZE & SIMILAR OPTIONS                      | Hector Mini Globe Pendant 8" (PL142) and Hector Mini Globe Wall Light Clear Glass (WL424).                                                                                                                                                                                                                                                                                                                                                                      |
| SIZE & SIMILAR OPTIONS                      | Hammered Glass Globe Small (PL22S), Hammered Glass Globe Large (PL22L), Hammered Globe Wall Light (WL92) and Hammered Globe L-Bracket Wall Light (WL183).                                                                                                                                                                                                                                                                                                       |
| ADDITIONAL<br>INFORMATION                   | Supplied with 36" of cable with cord grip lampholder and ceiling plate. Minimum overall drop from the ceiling to the bottom of the globe 8 $^{1\!\!\!/}_{4}$ .                                                                                                                                                                                                                                                                                                  |
| CLEANING AND<br>MAINTENANCE<br>INSTRUCTIONS | Glass:<br>Remove the glass where it is safe to do so. The glass then can be cleaned with a glass<br>cleaner and a lint free cloth. Do not spray glass cleaner directly on the glass or fixture as<br>it could affect the metal finish. Ensure the light is switched off and take care not to pull the<br>flex or allow water to come into contact with the electrical components. Regular dusting<br>with a feather duster will also help keep the glass clean. |
|                                             | Metalwork:<br>We recommend a light polish with a non-abrasive lint free cloth. Do not use any metal<br>cleaning products on the fixture as it can remove the finish entirely. Unlacquered brass<br>finish will patinate slowly over time and can be brightened to brass by the use of a brass<br>cleaning agent.                                                                                                                                                |