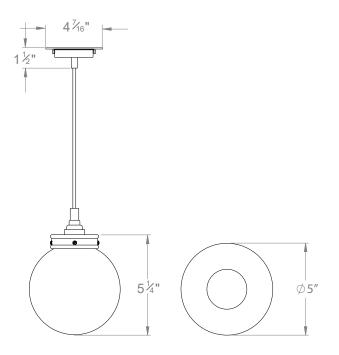

## DIMENSIONS

PRODUCT CODE PL22

**CATEGORY: CHANDELIERS & PENDANTS** 

## HAMMERED GLASS GLOBE PENDANT MINI

| LAMP TYPE                                   | <b>USA</b><br>1 x 40W E12 Golfball                                                                                                                                                                                                                                                                                                                                                                                                                              |
|---------------------------------------------|-----------------------------------------------------------------------------------------------------------------------------------------------------------------------------------------------------------------------------------------------------------------------------------------------------------------------------------------------------------------------------------------------------------------------------------------------------------------|
| FINISH OPTIONS                              | Brass Polished Lacquered, Brass Polished Unlacquered, Antique Brass, Bronze (shown),<br>Chrome, Nickel Polished and Nickel Matte.                                                                                                                                                                                                                                                                                                                               |
| SIZE & SIMILAR OPTIONS                      | Hector Mini Globe Pendant 8" (PL142) and Hector Mini Globe Wall Light Clear Glass (WL424).                                                                                                                                                                                                                                                                                                                                                                      |
| SIZE & SIMILAR OPTIONS                      | Hammered Glass Globe Small (PL22S), Hammered Glass Globe Large (PL22L), Hammered Globe Wall Light (WL92) and Hammered Globe L-Bracket Wall Light (WL183).                                                                                                                                                                                                                                                                                                       |
| ADDITIONAL<br>INFORMATION                   | Supplied with 36" of cable with cord grip lampholder and ceiling plate. Minimum overall drop from the ceiling to the bottom of the globe 8 $^{1\!\!\!/}_{4}$ .                                                                                                                                                                                                                                                                                                  |
| CLEANING AND<br>MAINTENANCE<br>INSTRUCTIONS | Glass:<br>Remove the glass where it is safe to do so. The glass then can be cleaned with a glass<br>cleaner and a lint free cloth. Do not spray glass cleaner directly on the glass or fixture as<br>it could affect the metal finish. Ensure the light is switched off and take care not to pull the<br>flex or allow water to come into contact with the electrical components. Regular dusting<br>with a feather duster will also help keep the glass clean. |
|                                             | Metalwork:<br>We recommend a light polish with a non-abrasive lint free cloth. Do not use any metal<br>cleaning products on the fixture as it can remove the finish entirely. Unlacquered brass<br>finish will patinate slowly over time and can be brightened to brass by the use of a brass<br>cleaning agent.                                                                                                                                                |