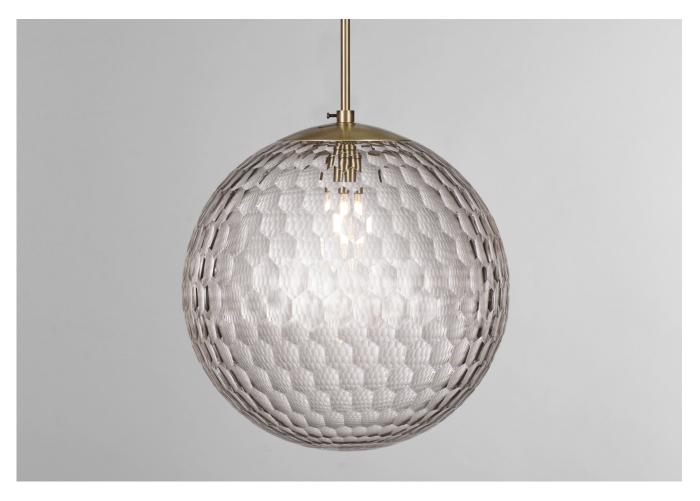

# **HAMMERED GLASS GLOBE LARGE**

PRODUCT CODE PL22L

CATEGORY: CHANDELIERS & PENDANTS

# **HAMMERED GLASS GLOBE LARGE**

| LAMP TYPE                                   | USA<br>1 x 60W (Max) E26 General Service                                                                                                                                                                                                                                                                                                                                                                                                         |
|---------------------------------------------|--------------------------------------------------------------------------------------------------------------------------------------------------------------------------------------------------------------------------------------------------------------------------------------------------------------------------------------------------------------------------------------------------------------------------------------------------|
| FINISH OPTIONS                              | Brass Polished Lacquered, Brass Polished Unlacquered, Antique Brass (shown), Bronze, Chrome, Nickel Polished and Nickel Matte.                                                                                                                                                                                                                                                                                                                   |
| SIZE & SIMILAR OPTIONS                      | Hammered Glass Globe Mini (PL22), Hammered Glass Globe Small (PL22S), Hammered Globe Wall Light (WL92S)                                                                                                                                                                                                                                                                                                                                          |
| WEIGHT                                      | 11lb                                                                                                                                                                                                                                                                                                                                                                                                                                             |
| ACCREDITATION                               | This product is UL certificated.                                                                                                                                                                                                                                                                                                                                                                                                                 |
| CLEANING AND<br>MAINTENANCE<br>INSTRUCTIONS | Glass: Remove the glass where it is safe to do so. The glass then can be cleaned with a glass cleaner and a lint free cloth. Do not spray glass cleaner directly on the glass or fixture as it could affect the metal finish. Ensure the light is switched off and take care not to pull the flex or allow water to come into contact with the electrical components. Regular dusting with a feather duster will also help keep the glass clean. |