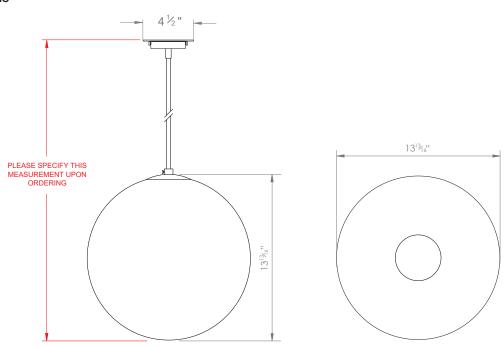

# **HAMMERED GLASS GLOBE LARGE**



PRODUCT CODE PL22L

CATEGORY: CHANDELIERS & PENDANTS

### **DIMENSIONS**





#### PRODUCT CODE PL22L

#### **CATEGORY: CHANDELIERS & PENDANTS**

# **HAMMERED GLASS GLOBE LARGE**

| LAMP TYPE                                   | USA<br>1 x 60W (Max) E26 General Service                                                                                                                                                                                                                                                                                                                                                                                                         |
|---------------------------------------------|--------------------------------------------------------------------------------------------------------------------------------------------------------------------