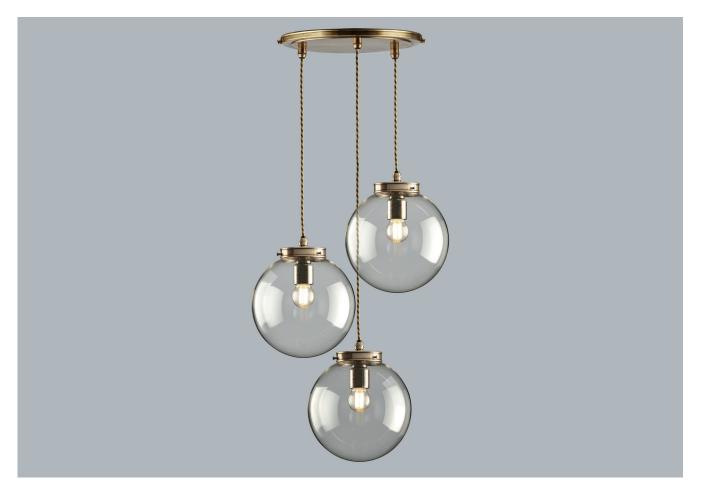

## PALANTIR 3 LIGHT GLOBE CLUSTER

## PALANTIR 3 LIGHT GLOBE CLUSTER

| LAMP TYPE                                   | USA<br>3 x E26 Max 60W Golfball                                                                                                                                                                                                                                                                                                                                                                                                                                 |
|---------------------------------------------|-----------------------------------------------------------------------------------------------------------------------------------------------------------------------------------------------------------------------------------------------------------------------------------------------------------------------------------------------------------------------------------------------------------------------------------------------------------------|
| FINISH OPTIONS                              | Brass Polished Lacquered, Brass Polished Unlacquered (shown), Antique Brass, Bronze,<br>Chrome, Nickel Polished and Nickel Matte.                                                                                                                                                                                                                                                                                                                               |
| SIZE & SIMILAR OPTIONS                      | Palantir 5 Light Globe Cluster 5" (PL150) and Palantir 5 Light Globe Cluster 8" (PL150).                                                                                                                                                                                                                                                                                                                                                                        |
| WEIGHT                                      | 11lb                                                                                                                                                                                                                                                                                                                                                                                                                                                            |
| ADDITIONAL<br>INFORMATION                   | Please specify total drop from the ceiling to the bottom of the lowest globe. Minimum overall drop from the ceiling to the bottom of the lowest globe 28.                                                                                                                                                                                                                                                                                                       |
| CLEANING AND<br>MAINTENANCE<br>INSTRUCTIONS | Glass:<br>Remove the glass where it is safe to do so. The glass then can be cleaned with a glass<br>cleaner and a lint free cloth. Do not spray glass cleaner directly on the glass or fixture as<br>it could affect the metal finish. Ensure the light is switched off and take care not to pull the<br>flex or allow water to come into contact with the electrical components. Regular dusting<br>with a feather duster will also help keep the glass clean. |
|                                             | Metalwork:<br>We recommend a light polish with a non-abrasive lint free cloth. Do not use any metal<br>cleaning products on the fixture as it can remove the finish entirely. Unlacquered brass<br>finish will patinate slowly over time and can be brightened to brass by the use of a brass<br>cleaning agent.                                                                                                                                                |