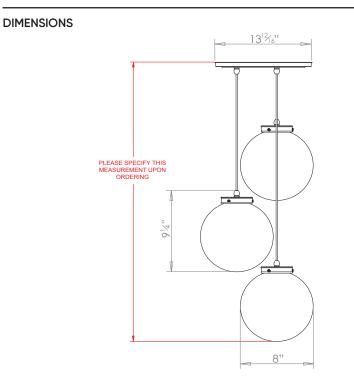

## PALANTIR 3 LIGHT GLOBE CLUSTER

| LAMP TYPE                                   | USA<br>3 x E26 Max 60W Golfball                                                                                                                                                                                                                                                                                                                                                                                                                                 |
|---------------------------------------------|-----------------------------------------------------------------------------------------------------------------------------------------------------------------------------------------------------------------------------------------------------------------------------------------------------------------------------------------------------------------------------------------------------------------------------------------------------------------|
| FINISH OPTIONS                              | Brass Polished Lacquered, Brass Polished Unlacquered (shown), Antique Brass, Bronze,<br>Chrome, Nickel Polished and Nickel Matte.                                                                                                                                                                                                                                                                                                                               |
| SIZE & SIMILAR OPTIONS                      | Palantir 5 Light Globe Cluster 5" (PL150) and Palantir 5 Light Globe Cluster 8" (PL150).                                                                                                                                                                                                                                                                                                                                                                        |
| WEIGHT                                      | 11lb                                                                                                                                                                                                                                                                                                                                                                                                                                                            |
| ADDITIONAL<br>INFORMATION                   | Please specify total drop from the ceiling to the bottom of the lowest globe. Minimum overall drop from the ceiling to the bottom of the lowest globe 28.                                                                                                                                                                                                                                                                                                       |
| CLEANING AND<br>MAINTENANCE<br>INSTRUCTIONS | Glass:<br>Remove the glass where it is safe to do so. The glass then can be cleaned with a glass<br>cleaner and a lint free cloth. Do not spray glass cleaner directly on the glass or fixture as<br>it could affect the metal finish. Ensure the light is switched off and take care not to pull the<br>flex or allow water to come into contact with the electrical components. Regular dusting<br>with a feather duster will also help keep the glass clean. |
|                                             | Metalwork:<br>We recommend a light polish with a non-abrasive lint free cloth. Do not use any metal<br>cleaning products on the fixture as it can remove the finish entirely. Unlacquered brass<br>finish will patinate slowly over time and can be brightened to brass by the use of a brass<br>cleaning agent.                                                                                                                                                |