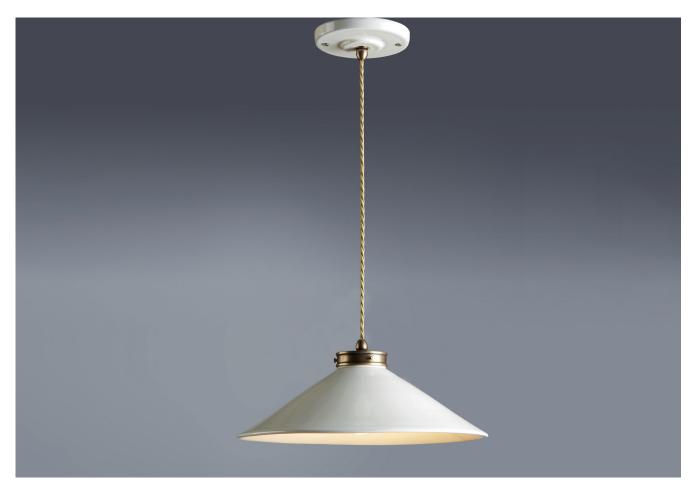

## LUCIA PENDANT SMALL

| LAMP TYPE                                   | <b>USA</b><br>1 x 60W (Max) E26 Golfball                                                                                                                                                                                                                                                                         |
|---------------------------------------------|------------------------------------------------------------------------------------------------------------------------------------------------------------------------------------------------------------------------------------------------------------------------------------------------------------------|
| FINISH OPTIONS                              | Brass Polished Lacquered, Brass Polished Unlacquered, Antique Brass (shown), Bronze,<br>Chrome, Nickel Polished and Nickel Matte.                                                                                                                                                                                |
| COLOUR OPTIONS                              |                                                                                                                                                                                                                                                                                                                  |
|                                             | Acqua Arancio Bianco Naval Grigio Naturale Nero Rosso Taupe                                                                                                                                                                                                                                                      |
| SIZE & SIMILAR OPTIONS                      | Lucia Pendant Medium (PL300M), Lucia Pendant Large (PL300L), Lucia Pendant Extra large (PL300XL), Lucia Wall Light (WL300), Lucia L Bracket Wall Light (WL301), Lucia Rise and Fall Wall Light (WL449) and Lucia Rise and Fall Pendant (PL321).                                                                  |
| WEIGHT                                      | 3lb 5oz                                                                                                                                                                                                                                                                                                          |
| ACCREDITATION                               | This product is UL certificated.                                                                                                                                                                                                                                                                                 |
| ADDITIONAL<br>INFORMATION                   | Supplied with 35" cable with cord grip lampholder and ceiling canopy. Minimum overall drop from the ceiling to the bottom 7".                                                                                                                                                                                    |
| CLEANING AND<br>MAINTENANCE<br>INSTRUCTIONS | Ceramic:<br>The ceramic components can be cleaned with a light spray of water and a lint free cloth.<br>Ensure the light is switched off and take care not to pull the flex or allow water to come<br>into contact on the electrical components.                                                                 |
|                                             | Metalwork:<br>We recommend a light polish with a non-abrasive lint free cloth. Do not use any metal<br>cleaning products on the fixture as it can remove the finish entirely. Unlacquered brass<br>finish will patinate slowly over time and can be brightened to brass by the use of a brass<br>cleaning agent. |