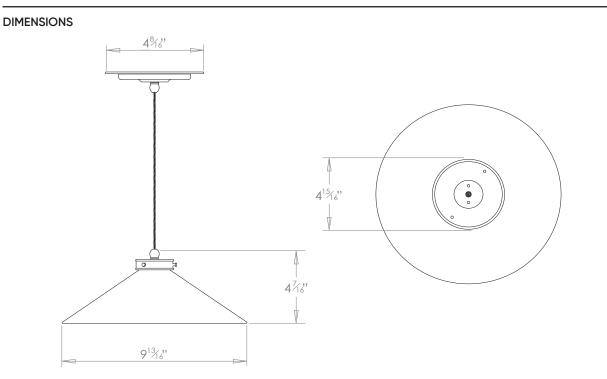

## LUCIA PENDANT SMALL

| LAMP TYPE                                   | <b>USA</b><br>1 x 60W (Max) E26 Golfball                                                                                                                                                                                                                                                                         |
|---------------------------------------------|------------------------------------------------------------------------------------------------------------------------------------------------------------------------------------------------------------------------------------------------------------------------------------------------------------------|
| FINISH OPTIONS                              | Brass Polished Lacquered, Brass Polished Unlacquered, Antique Brass (shown), Bronze,<br>Chrome, Nickel Polished and Nickel Matte.                                                                                                                                                                                |
| COLOUR OPTIONS                              |                                                                                                                                                                                                                                                                                                                  |
|                                             | Acqua Arancio Bianco Naval Grigio Naturale Nero Rosso Taupe                                                                                                                                                                                                                                                      |
| SIZE & SIMILAR OPTIONS                      | Lucia Pendant Medium (PL300M), Lucia Pendant Large (PL300L), Lucia Pendant Extra large (PL300XL), Lucia Wall Light (WL300), Lucia L Bracket Wall Light (WL301), Lucia Rise and Fall Wall Light (WL449) and Lucia Rise and Fall Pendant (PL321).                                                                  |
| WEIGHT                                      | 3lb 5oz                                                                                                                                                                                                                                                                                                          |
| ACCREDITATION                               | This product is UL certificated.                                                                                                                                                                                                                                                                                 |
| ADDITIONAL<br>INFORMATION                   | Supplied with 35" cable with cord grip lampholder and ceiling canopy. Minimum overall drop from the ceiling to the bottom 7".                                                                                                                                                                                    |
| CLEANING AND<br>MAINTENANCE<br>INSTRUCTIONS | Ceramic:<br>The ceramic components can be cleaned with a light spray of water and a lint free cloth.<br>Ensure the light is switched off and take care not to pull the flex or allow water to come<br>into contact on the electrical components.                                                                 |
|                                             | Metalwork:<br>We recommend a light polish with a non-abrasive lint free cloth. Do not use any metal<br>cleaning products on the fixture as it can remove the finish entirely. Unlacquered brass<br>finish will patinate slowly over time and can be brightened to brass by the use of a brass<br>cleaning agent. |