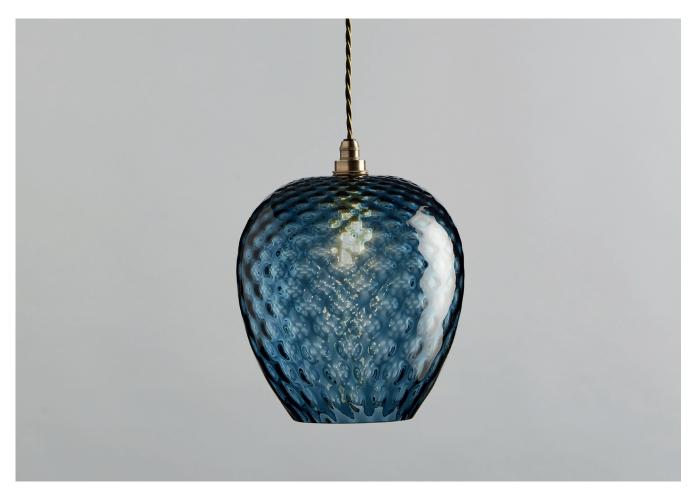

## **CHIARA PENDANT BLU AVIO EXTRA LARGE**

PRODUCT CODE PL304XL

**CATEGORY: CHANDELIERS & PENDANTS** 

**DIMENSIONS** 

## CHIARA PENDANT BLU AVIO EXTRA LARGE

| LAMP TYPE<br>INCANDESCENT             | USA<br>1 x Osh Lamp with G9 3W LED                                                                                                                                                                                                                                                                                                                                                                                                               |
|---------------------------------------|--------------------------------------------------------------------------------------------------------------------------------------------------------------------------------------------------------------------------------------------------------------------------------------------------------------------------------------------------------------------------------------------------------------------------------------------------|
| FINISH OPTIONS                        | Brass Polished Lacquered, Brass Polished Unlacquered, Antique Brass (shown), Bronze, Chrome, Nickel Polished and Nickel Matt.                                                                                                                                                                                                                                                                                                                    |
| SIZE & SIMILAR OPTIONS                | Chiara Pendant Large (PL304L), Chiara Wall Light (WL304) and Chiara Pendant Giant (PL304GT).                                                                                                                                                                                                                                                                                                                                                     |
| WEIGHT                                | 4lb 7oz                                                                                                                                                                                                                                                                                                                                                                                                                                          |
| ADDITIONAL<br>INFORMATION             | Supplied with 35" cable with cord grip lampholder and ceiling canopy. Minimum overall drop from the ceiling to the bottom 14".                                                                                                                                                                                                                                                                                                                   |
| CLEANING AND MAINTENANCE INSTRUCTIONS | Glass: Remove the glass where it is safe to do so. The glass then can be cleaned with a glass cleaner and a lint free cloth. Do not spray glass cleaner directly on the glass or fixture as it could affect the metal finish. Ensure the light is switched off and take care not to pull the flex or allow water to come into contact with the electrical components. Regular dusting with a feather duster will also help keep the glass clean. |
|                                       | Metalwork:  We recommend a light polish with a non-abrasive lint free cloth. Do not use any metal cleaning products on the fixture as it can remove the finish entirely. Unlacquered brass finish will patinate slowly over time and can be brightened to brass by the use of a brass cleaning agent.                                                                                                                                            |