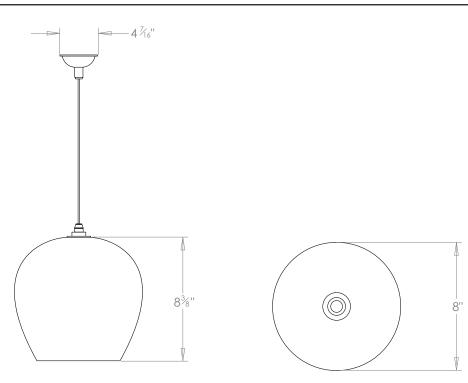

## **CHIARA PENDANT BLU AVIO EXTRA LARGE**

PRODUCT CODE PL304XL

**CATEGORY: CHANDELIERS & PENDANTS** 

**DIMENSIONS** 

## CHIARA PENDANT BLU AVIO EXTRA LARGE

| LAMP TYPE<br>INCANDESCENT             | USA<br>1 x Osh Lamp with G9 3W LED                                                                                                                                                                                                                                                                                                                                                                                                               |
|---------------------------------------|--------------------------------------------------------------------------------------------------------------------------------------------------------------------------------------------------------------------------------------------------------------------------------------------------------------------------------------------------------------------------------------------------------------------------------------------------|
| FINISH OPTIONS                        | Brass Polished Lacquered, Brass Polished Unlacquered, Antique Brass (shown), Bronze, Chrome, Nickel Polished and Nickel Matt.                                                                                                                                                                                                                                                                                                                    |
| SIZE & SIMILAR OPTIONS                | Chiara Pendant Large (PL304L), Chiara Wall Light (WL304) and Chiara Pendant Giant (PL304GT).                                                                                                                                                                                                                                                                                                                                                     |
| WEIGHT                                | 4lb 7oz                                                                                                                                                                                                                                                                                                                                                                                                                                          |
| ADDITIONAL<br>INFORMATION             | Supplied with 35" cable with cord grip lampholder and ceiling canopy. Minimum overall drop from the ceiling to the bottom 14".                                                                                                                                                                                                                                                                                                                   |
| CLEANING AND MAINTENANCE INSTRUCTIONS | Glass: Remove the glass where it is safe to do so. The glass then can be cleaned with a glass cleaner and a lint free cloth. Do not spray glass cleaner directly on the glass or fixture as it could affect the metal finish. Ensure the light is switched off and take care not to pull the flex or allow water to come into contact with the electrical components. Regular dusting with a feather duster will also help keep the glass clean. |
|                                       | Metalwork:  We recommend a light polish with a non-abrasive lint free cloth. Do not use any metal cleaning products on the fixture as it can remove the finish entirely. Unlacquered brass finish will patinate slowly over time and can be brightened to brass by the use of a brass cleaning agent.                                                                                                                                            |