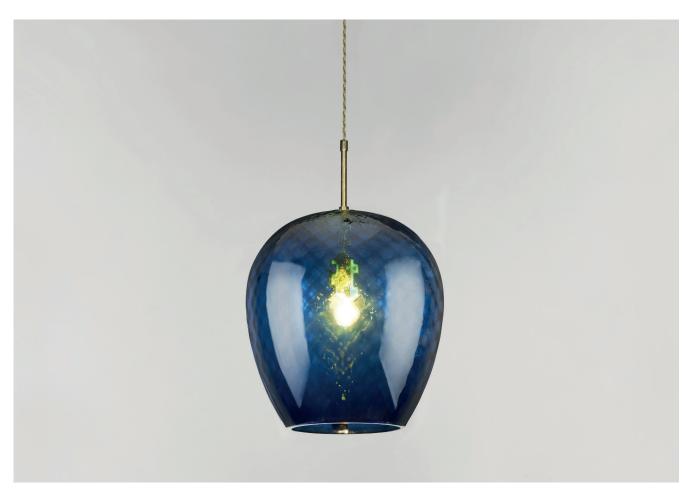

# **CHIARA PENDANT BLUE AVIO GIANT**

PRODUCT CODE PL304GT

**CATEGORY: CHANDELIERS & PENDANTS** 

# **CHIARA PENDANT BLUE AVIO GIANT**

| LAMP TYPE<br>INCANDESCENT             | USA<br>1 x 60W (Max) E26 General Service                                                                                                                                                                                                                                                                                                                                                                                                         |
|---------------------------------------|--------------------------------------------------------------------------------------------------------------------------------------------------------------------------------------------------------------------------------------------------------------------------------------------------------------------------------------------------------------------------------------------------------------------------------------------------|
| FINISH OPTIONS                        | Brass Polished Lacquered (shown), Brass Polished Unlacquered, Antique Brass, Bronze, Chrome, Nickel Polished and Nickel Matt.                                                                                                                                                                                                                                                                                                                    |
| SIZE & SIMILAR OPTIONS                | Chiara Pendant Large (PL304L), Chiara Pendant Extra Large (PL304XL) and Chiara Wall Light (WL304).                                                                                                                                                                                                                                                                                                                                               |
| WEIGHT                                | 6.7lbs                                                                                                                                                                                                                                                                                                                                                                                                                                           |
| ADDITIONAL<br>INFORMATION             | Minimum overall drop from the ceiling to the bottom 20".                                                                                                                                                                                                                                                                                                                                                                                         |
| CLEANING AND MAINTENANCE INSTRUCTIONS | Glass: Remove the glass where it is safe to do so. The glass then can be cleaned with a glass cleaner and a lint free cloth. Do not spray glass cleaner directly on the glass or fixture as it could affect the metal finish. Ensure the light is switched off and take care not to pull the flex or allow water to come into contact with the electrical components. Regular dusting with a feather duster will also help keep the glass clean. |
|                                       | Metalwork: We recommend a light polish with a non-abrasive lint free cloth. Do not use any metal cleaning products on the fixture as it can remove the finish entirely. Unlacquered brass finish will patinate slowly over time and can be brightened to brass by the use of a brass cleaning agent.                                                                                                                                             |