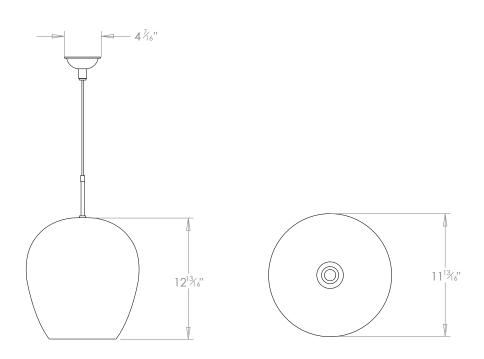

# **CHIARA PENDANT BLUE AVIO GIANT**



PRODUCT CODE PL304GT

**CATEGORY: CHANDELIERS & PENDANTS** 

## **DIMENSIONS**





#### PRODUCT CODE PL304GT

### **CATEGORY: CHANDELIERS & PENDANTS**

# **CHIARA PENDANT BLUE AVIO GIANT**

| LAMP TYPE<br>INCANDESCENT             | USA<br>1 x 60W (Max) E26 General Service                                                                                                                                                                                                                                                                                                                                                                                                         |
|---------------------------------------|---------------------------------------------------------------------------------------------------------------------------------------------------------------------------