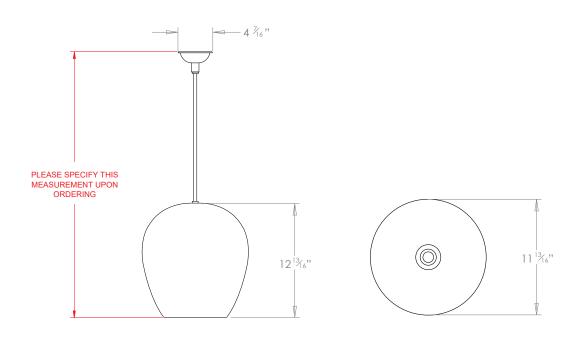

## **DIMENSIONS**

# **CHIARA PENDANT GIANT**

| LAMP TYPE                                   | USA<br>1 x 60W (Max) E26 General Service                                                                                                                                                                                                                                                                                                                                                                                                         |        |         |          |  |
|---------------------------------------------|--------------------------------------------------------------------------------------------------------------------------------------------------------------------------------------------------------------------------------------------------------------------------------------------------------------------------------------------------------------------------------------------------------------------------------------------------|--------|---------|----------|--|
| FINISH OPTIONS                              | Brass Polished Lacquered (shown), Brass Polished Unlacquered, Antique Brass, Bronze, Chrome, Nickel Polished and Nickel Matte.                                                                                                                                                                                                                                                                                                                   |        |         |          |  |
| COLOUR OPTIONS                              | Viola                                                                                                                                                                                                                                                                                                                                                                                                                                            | Grigio | Marrone | Blu Avio |  |
| SIZE & SIMILAR OPTIONS                      | Chiara Wall Light (WL304), Chiara Wall Light Large (WL304L), Chiara Pendant Large (PL304L) and Chiara Pendant Extra Large (PL304XL).                                                                                                                                                                                                                                                                                                             |        |         |          |  |
| GLASS WEIGHT                                | 6.7lbs                                                                                                                                                                                                                                                                                                                                                                                                                                           |        |         |          |  |
| ADDITIONAL<br>INFORMATION                   | Minimum overall drop from the ceiling to the bottom 20".                                                                                                                                                                                                                                                                                                                                                                                         |        |         |          |  |
| CLEANING AND<br>MAINTENANCE<br>INSTRUCTIONS | Glass: Remove the glass where it is safe to do so. The glass then can be cleaned with a glass cleaner and a lint free cloth. Do not spray glass cleaner directly on the glass or fixture as it could affect the metal finish. Ensure the light is switched off and take care not to pull the flex or allow water to come into contact with the electrical components. Regular dusting with a feather duster will also help keep the glass clean. |        |         |          |  |