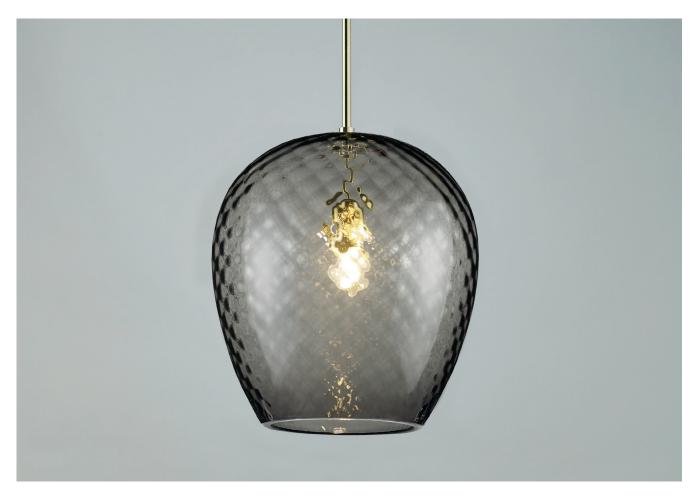

# **CHIARA PENDANT GIANT**

PRODUCT CODE PL304GT

**CATEGORY: CHANDELIERS & PENDANTS** 

# **CHIARA PENDANT GIANT**

| LAMP TYPE                                   | USA<br>1 x 60W (Max) E26 General Service                                                                                                                                                                                                                                                                                                                                                                                                         |        |         |          |  |
|---------------------------------------------|--------------------------------------------------------------------------------------------------------------------------------------------------------------------------------------------------------------------------------------------------------------------------------------------------------------------------------------------------------------------------------------------------------------------------------------------------|--------|---------|----------|--|
| FINISH OPTIONS                              | Brass Polished Lacquered (shown), Brass Polished Unlacquered, Antique Brass, Bronze, Chrome, Nickel Polished and Nickel Matte.                                                                                                                                                                                                                                                                                                                   |        |         |          |  |
| COLOUR OPTIONS                              | Viola                                                                                                                                                                                                                                                                                                                                                                                                                                            | Grigio | Marrone | Blu Avio |  |
| SIZE & SIMILAR OPTIONS                      | Chiara Wall Light (WL304), Chiara Wall Light Large (WL304L), Chiara Pendant Large (PL304L) and Chiara Pendant Extra Large (PL304XL).                                                                                                                                                                                                                                                                                                             |        |         |          |  |
| GLASS WEIGHT                                | 6.7lbs                                                                                                                                                                                                                                                                                                                                                                                                                                           |        |         |          |  |
| ADDITIONAL<br>INFORMATION                   | Minimum overall drop from the ceiling to the bottom 20".                                                                                                                                                                                                                                                                                                                                                                                         |        |         |          |  |
| CLEANING AND<br>MAINTENANCE<br>INSTRUCTIONS | Glass: Remove the glass where it is safe to do so. The glass then can be cleaned with a glass cleaner and a lint free cloth. Do not spray glass cleaner directly on the glass or fixture as it could affect the metal finish. Ensure the light is switched off and take care not to pull the flex or allow water to come into contact with the electrical components. Regular dusting with a feather duster will also help keep the glass clean. |        |         |          |  |