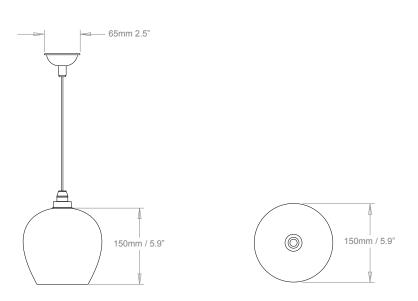

LIGHTING

## CHIARA PENDANT LARGE

The Chiara glass shades are made for Hector Finch Lighting by the world renowned Murano glass factory, NasonMoretti.

Utilising alchemical and glass blowing skills that date back into medieval history, the firm of NasonMoretti has a reputation for combining modern designs of pure, clean forms in an extraordinary range of colours, which includes 22 greens and 8 blues!

Hector Finch are proud to represent some of these wonderful contemporary glass products that utilise ancient artisan skills and to introduce these in to today's 21st century homes.



PRODUCT CODE PL304L
CATEGORY: CHANDELIERS & PENDANTS

## **DIMENSIONS**



## **CHIARA PENDANT LARGE**

| LAMP TYPE                 | UK 1 x Osh Lamp with G9 3W LED                                                                                                             | <b>EU</b> 1 x Osh Lamp with G9 3W LED | USA 1 x Osh Lamp with G9 3W LED |
|---------------------------|--------------------------------------------------------------------------------------------------------------------------------------------|---------------------------------------|---------------------------------|
| SIZE & SIMILAR OPTIONS    | Chiara Pendant Extra Large (PL304XL), Chiara Pendant Medium (PL304M), Chiara Pendant Small (PL304S) and Chiara Wall Light Medium (WL304M). |                                       |                                 |
| FINISH OPTIONS            | Anti