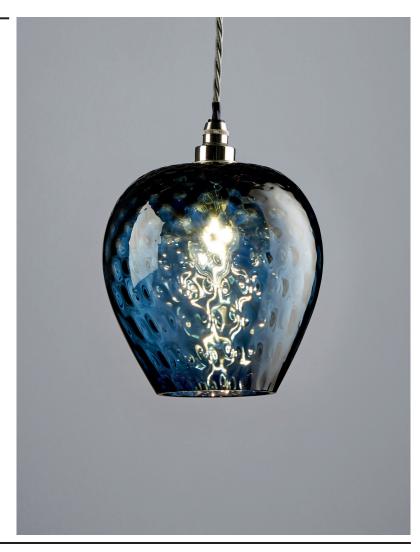

## CHIARA PENDANT LARGE

The Chiara glass shades are made for Hector Finch Lighting by the world renowned Murano glass factory, NasonMoretti.

Utilising alchemical and glass blowing skills that date back into medieval history, the firm of NasonMoretti has a reputation for combining modern designs of pure, clean forms in an extraordinary range of colours, which includes 22 greens and 8 blues!

Hector Finch are proud to represent some of these wonderful contemporary glass products that utilise ancient artisan skills and to introduce these in to today's 21st century homes.

PRODUCT CODE PL304L
CATEGORY: CHANDELIERS & PENDANTS