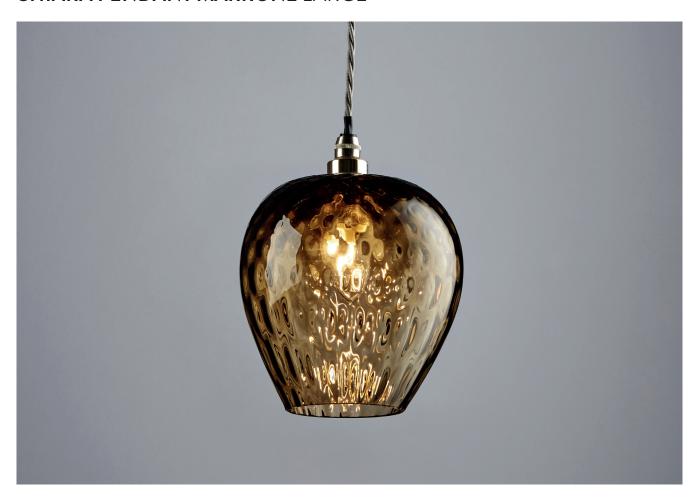

## **CHIARA PENDANT MARRONE LARGE**

PRODUCT CODE PL304L

CATEGORY: CHANDELIERS & PENDANTS

# **CHIARA PENDANT MARRONE** LARGE

| LAMP TYPE<br>INCANDESCENT             | USA<br>1 x Osh Lamp with G9 3W LED                                                                                                                                                                                                                                                                                                                                                                                                               |
|---------------------------------------|--------------------------------------------------------------------------------------------------------------------------------------------------------------------------------------------------------------------------------------------------------------------------------------------------------------------------------------------------------------------------------------------------------------------------------------------------|
| FINISH OPTIONS                        | Brass Polished Lacquered, Brass Polished Unlacquered, Antique Brass, Bronze, Chrome, Nickel Polished (shown) and Nickel Matt.                                                                                                                                                                                                                                                                                                                    |
| SIZE & SIMILAR OPTIONS                | Chiara Pendant Extra Large (PL304XL), Chiara Wall Light (WL304) and Chiara Pendant Giant (PL304GT).                                                                                                                                                                                                                                                                                                                                              |
| WEIGHT                                | 3lb 5oz                                                                                                                                                                                                                                                                                                                                                                                                                                          |
| ADDITIONAL<br>INFORMATION             | Supplied with 35" cable with cord grip lampholder and ceiling canopy. Minimum overall drop from the ceiling to the bottom 10".                                                                                                                                                                                                                                                                                                                   |
| CLEANING AND MAINTENANCE INSTRUCTIONS | Glass: Remove the glass where it is safe to do so. The glass then can be cleaned with a glass cleaner and a lint free cloth. Do not spray glass cleaner directly on the glass or fixture as it could affect the metal finish. Ensure the light is switched off and take care not to pull the flex or allow water to come into contact with the electrical components. Regular dusting with a feather duster will also help keep the glass clean. |
|                                       | Metalwork:  We recommend a light polish with a non-abrasive lint free cloth. Do not use any metal cleaning products on the fixture as it can remove the finish entirely. Unlacquered brass finish will patinate slowly over time and can be brightened to brass by the use of a brass cleaning agent.                                                                                                                                            |