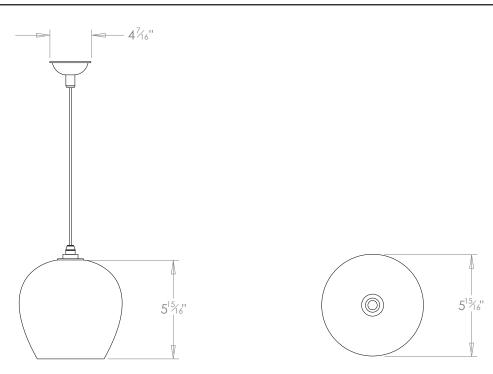

## **CHIARA PENDANT MARRONE LARGE**



PRODUCT CODE PL304L

CATEGORY: CHANDELIERS & PENDANTS

### **DIMENSIONS**





#### PRODUCT CODE PL304L

#### **CATEGORY: CHANDELIERS & PENDANTS**

# **CHIARA PENDANT MARRONE** LARGE

| LAMP TYPE<br>INCANDESCENT             | USA<br>1 x Osh Lamp with G9 3W LED                                                                                                                                                                                                                                                                                                                                                                                                               |
|---------------------------------------|-----------------------------------------------------------------------------------------------------------------------------------------------------------------------------