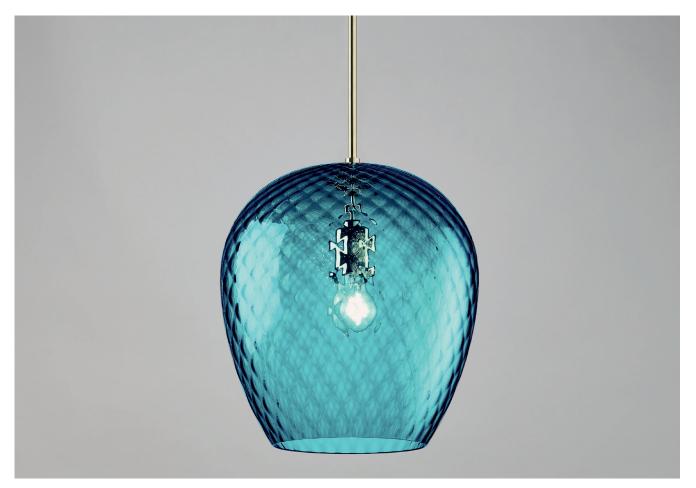

## CHIARA PENDANT TURCHESE GIANT

## CHIARA PENDANT TURCHESE GIANT

| LAMP TYPE<br>INCANDESCENT                   | <b>USA</b><br>1 x 60W (Max) E26 General Service                                                                                                                                                                                                                                                                                                                                                                                                                 |
|---------------------------------------------|-----------------------------------------------------------------------------------------------------------------------------------------------------------------------------------------------------------------------------------------------------------------------------------------------------------------------------------------------------------------------------------------------------------------------------------------------------------------|
| FINISH OPTIONS                              | Brass Polished Lacquered (shown), Brass Polished Unlacquered, Antique Brass, Bronze,<br>Chrome, Nickel Polished and Nickel Matt.                                                                                                                                                                                                                                                                                                                                |
| SIZE & SIMILAR OPTIONS                      | Chiara Pendant Large (PL304L), Chiara Pendant Extra Large (PL304XL) and Chiara Wall<br>Light (WL304).                                                                                                                                                                                                                                                                                                                                                           |
| GLASS WEIGHT                                | 6.7lbs                                                                                                                                                                                                                                                                                                                                                                                                                                                          |
| ADDITIONAL<br>INFORMATION                   | Minimum overall drop from the ceiling to the bottom 20".                                                                                                                                                                                                                                                                                                                                                                                                        |
| CLEANING AND<br>MAINTENANCE<br>INSTRUCTIONS | Glass:<br>Remove the glass where it is safe to do so. The glass then can be cleaned with a glass<br>cleaner and a lint free cloth. Do not spray glass cleaner directly on the glass or fixture as<br>it could affect the metal finish. Ensure the light is switched off and take care not to pull the<br>flex or allow water to come into contact with the electrical components. Regular dusting<br>with a feather duster will also help keep the glass clean. |
|                                             | Metalwork:<br>We recommend a light polish with a non-abrasive lint free cloth. Do not use any metal<br>cleaning products on the fixture as it can remove the finish entirely. Unlacquered brass<br>finish will patinate slowly over time and can be brightened to brass by the use of a brass<br>cleaning agent.                                                                                                                                                |