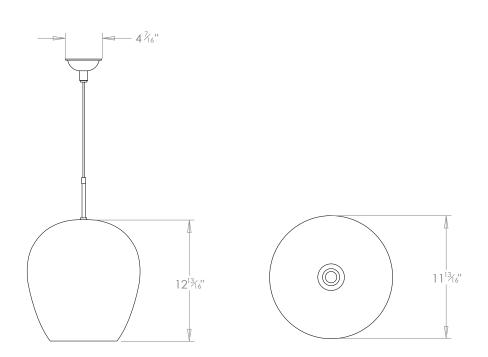

## CHIARA PENDANT TURCHESE GIANT



## PRODUCT CODE PL304GT

**CATEGORY: CHANDELIERS & PENDANTS** 

## DIMENSIONS





PRODUCT CODE PL304GT

**CATEGORY: CHANDELIERS & PENDANTS** 

## CHIARA PENDANT TURCHESE GIANT

| LAMP TYPE<br>INCANDESCENT                   | <b>USA</b><br>1 x 60W (Max) E26 General Service                                                                                                                                                                                                                                                                                                                                                                                                                 |
|---------------------------------------------|------------------------------------------------------------------------------------------------------------------------------------------------------------