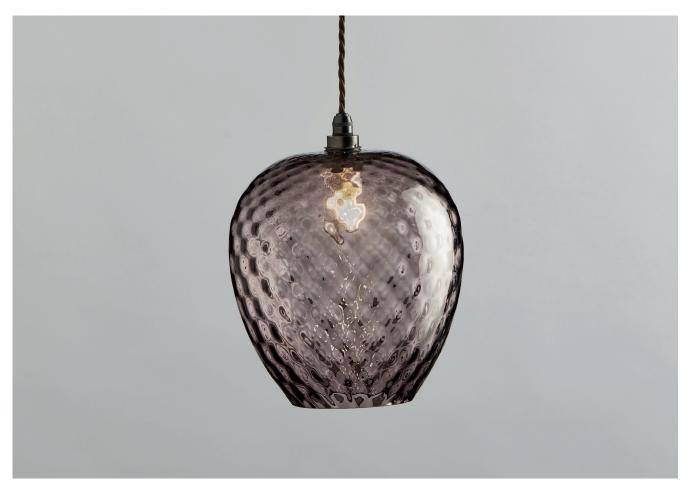

## CHIARA PENDANT EXTRA LARGE

PRODUCT CODE PL304XL

CATEGORY: CHANDELIERS & PENDANTS

8'

PRODUCT CODE PL304XL

## CHIARA PENDANT EXTRA LARGE

| LAMP TYPE                                   | USA<br>1 x 40W (Max) E26 General Service<br>Brass Polished Lacquered, Brass Polished Unlacquered, Antique Brass (shown), Bronze,<br>Chrome, Nickel Polished and Nickel Matt.                                                                                                                                                                                                                                                                                    |                                             |                     |                    |                  |
|---------------------------------------------|-----------------------------------------------------------------------------------------------------------------------------------------------------------------------------------------------------------------------------------------------------------------------------------------------------------------------------------------------------------------------------------------------------------------------------------------------------------------|---------------------------------------------|---------------------|--------------------|------------------|
| FINISH OPTIONS                              |                                                                                                                                                                                                                                                                                                                                                                                                                                                                 |                                             |                     |                    |                  |
| COLOUR OPTIONS                              | Viola                                                                                                                                                                                                                                                                                                                                                                                                                                                           | Grigio                                      | Marrone             | Turchese           | Blu Avio         |
| SIZE & SIMILAR OPTIONS                      |                                                                                                                                                                                                                                                                                                                                                                                                                                                                 | Large (PL304L), Chic<br>Niara Pendant Giant | ara Wall Light Smal | I (WL304S), Chiara | Wall Light Large |
| WEIGHT                                      | 4lb 7oz                                                                                                                                                                                                                                                                                                                                                                                                                                                         |                                             |                     |                    |                  |
| ADDITIONAL<br>INFORMATION                   | Supplied with 35" cable with cord grip lampholder and ceiling canopy. Minimum overall drop from the ceiling to the bottom 14".                                                                                                                                                                                                                                                                                                                                  |                                             |                     |                    |                  |
| CLEANING AND<br>MAINTENANCE<br>INSTRUCTIONS | Glass:<br>Remove the glass where it is safe to do so. The glass then can be cleaned with a glass<br>cleaner and a lint free cloth. Do not spray glass cleaner directly on the glass or fixture as<br>it could affect the metal finish. Ensure the light is switched off and take care not to pull the<br>flex or allow water to come into contact with the electrical components. Regular dusting<br>with a feather duster will also help keep the glass clean. |                                             |                     |                    |                  |
|                                             | Metalwork:<br>We recommend a light polish with a non-abrasive lint free cloth. Do not use any metal<br>cleaning products on the fixture as it can remove the finish entirely. Unlacquered brass<br>finish will patinate slowly over time and can be brightened to brass by the use of a brass<br>cleaning agent.                                                                                                                                                |                                             |                     |                    |                  |