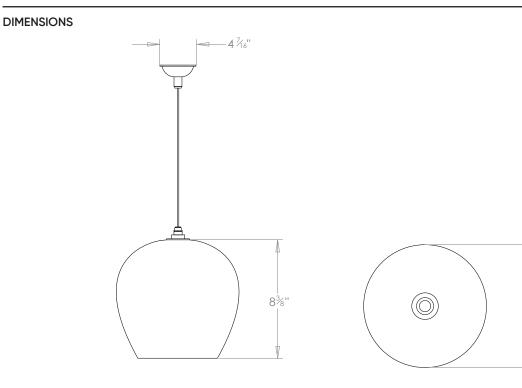

## CHIARA PENDANT EXTRA LARGE

| LAMP TYPE                                   | USA<br>1 x 40W (Max) E26 General Service<br>Brass Polished Lacquered, Brass Polished Unlacquered, Antique Brass (shown), Bronze,<br>Chrome, Nickel Polished and Nickel Matt.                                                                                                                                                                                                                                                                                    |                                             |                     |                    |                  |
|---------------------------------------------|-----------------------------------------------------------------------------------------------------------------------------------------------------------------------------------------------------------------------------------------------------------------------------------------------------------------------------------------------------------------------------------------------------------------------------------------------------------------|---------------------------------------------|---------------------|--------------------|------------------|
| FINISH OPTIONS                              |                                                                                                                                                                                                                                                                                                                                                                                                                                                                 |                                             |                     |                    |                  |
| COLOUR OPTIONS                              | Viola                                                                                                                                                                                                                                                                                                                                                                                                                                                           | Grigio                                      | Marrone             | Turchese           | Blu Avio         |
| SIZE & SIMILAR OPTIONS                      |                                                                                                                                                                                                                                                                                                                                                                                                                                                                 | Large (PL304L), Chic<br>Niara Pendant Giant | ara Wall Light Smal | I (WL304S), Chiara | Wall Light Large |
| WEIGHT                                      | 4lb 7oz                                                                                                                                                                                                                                                                                                                                                                                                                                                         |                                             |                     |                    |                  |
| ADDITIONAL<br>INFORMATION                   | Supplied with 35" cable with cord grip lampholder and ceiling canopy. Minimum overall drop from the ceiling to the bottom 14".                                                                                                                                                                                                                                                                                                                                  |                                             |                     |                    |                  |
| CLEANING AND<br>MAINTENANCE<br>INSTRUCTIONS | Glass:<br>Remove the glass where it is safe to do so. The glass then can be cleaned with a glass<br>cleaner and a lint free cloth. Do not spray glass cleaner directly on the glass or fixture as<br>it could affect the metal finish. Ensure the light is switched off and take care not to pull the<br>flex or allow water to come into contact with the electrical components. Regular dusting<br>with a feather duster will also help keep the glass clean. |                                             |                     |                    |                  |
|                                             | Metalwork:<br>We recommend a light polish with a non-abrasive lint free cloth. Do not use any metal<br>cleaning products on the fixture as it can remove the finish entirely. Unlacquered brass<br>finish will patinate slowly over time and can be brightened to brass by the use of a brass<br>cleaning agent.                                                                                                                                                |                                             |                     |                    |                  |