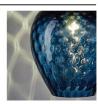

# **CHIARA PENDANT LARGE**



PRODUCT CODE PL304L

CATEGORY: CHANDELIERS & PENDANTS

### **DIMENSIONS**







#### PRODUCT CODE PL304L

#### **CATEGORY: CHANDELIERS & PENDANTS**

## **CHIARA PENDANT LARGE**

| AMP TYPE | USA |
|----------|-----|

1x Osh Lamp with 33W (Max) G9 halogen

#### **FINISH OPTIONS**

Brass Polished Lacquered, Brass Polished Unlacquered, Antique Brass, Bronze, Chrome, Nickel Polished (shown) and Nickel Matt.

#### **COLOUR OPTIONS**



Viola









Grigio Marrone

Turchese Blu Avio

#### SIZE & SIMILAR OPTIONS

Chiara Pendant Extra Large (PL304XL), Chiara Wall Light Small (WL304S), Chiara Wall Light Large (WL304L) and Chiara Pendant Giant (PL304GT).

#### WEIGHT

3lb 5oz

# ADDITIONAL INFORMATION

Supplied with 35" cable with cord grip lampholder and ceiling canopy. Minimum overall drop from the ceiling to the bottom 10".

# CLEANING AND MAINTENANCE INSTRUCTIONS

#### Glass:

Remove the glass where it is safe to do so. The glass then can be cleaned with a glass cleaner and a lint free cloth. Do not spray glass cleaner directly on the glass or fixture as it could affect the metal finish. Ensure the light is switched off and take care not to pull the flex or allow water to come into contact with the electrical components. Regular dus