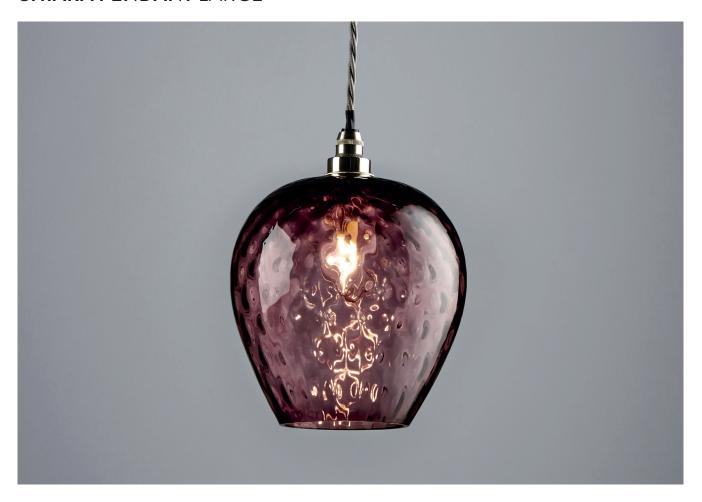

# **CHIARA PENDANT LARGE**

PRODUCT CODE PL304L

CATEGORY: CHANDELIERS & PENDANTS

## **CHIARA PENDANT LARGE**

| AMP TYPE | USA |
|----------|-----|

1x Osh Lamp with 33W (Max) G9 halogen

#### **FINISH OPTIONS**

Brass Polished Lacquered, Brass Polished Unlacquered, Antique Brass, Bronze, Chrome, Nickel Polished (shown) and Nickel Matt.