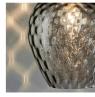

# **CHIARA PENDANT LARGE**



PRODUCT CODE PL304L

CATEGORY: CHANDELIERS & PENDANTS

### **DIMENSIONS**







#### PRODUCT CODE PL304L

#### **CATEGORY: CHANDELIERS & PENDANTS**

## **CHIARA PENDANT LARGE**

| AMP TYPE | USA |
|----------|-----|

1x Osh Lamp with 33W (Max) G9 halogen

#### **FINISH OPTIONS**

Brass Polished Lacquered, Brass Polished Unlacquered, Antique Brass, Bronze, Chrome, Nickel Polished (shown) and Nickel Matt.

#### **COLOUR OPTIONS**



Viola









Grigio Marrone

Turchese Blu Avio

#### SIZE & SIMILAR OPTIONS

Chiara Pendant Extra Large (PL304XL), Chiara Wall Light Small (WL304S), Chiara Wall Light Large (WL304L) and Chiara Pendant Giant (PL304GT).

#### WEIGHT

3lb 5oz

# ADDITIONAL INFORMATION

Supplied with 35" cable with cord grip lampholder and ceiling canopy. Minimum overall drop from the ceiling to the bottom 10".

# CLEANING AND MAINTENANCE INSTRUCTIONS

#### Glass:

Remove the glass where it is safe to do so. The glass then can be cleaned with a glass cleaner and a lint free cloth. Do not spray glass cleaner directly on the glass or fixture as it could affect the metal finish. Ensure the light is switched off and take care not to pull the flex or allow water to come into contact with the electrical components. Regul