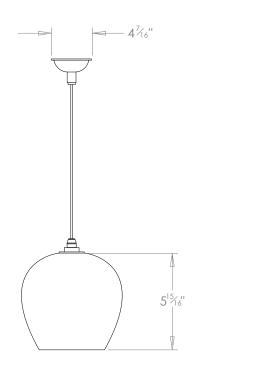

### **DIMENSIONS**

# ADDITIONAL INFORMATION

Supplied with 35" cable with cord grip lampholder and ceiling canopy. Minimum overall drop from the ceiling to the bottom 10".