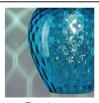

# **CHIARA PENDANT LARGE**



PRODUCT CODE PL304L

CATEGORY: CHANDELIERS & PENDANTS

### **DIMENSIONS**







#### PRODUCT CODE PL304L

#### **CATEGORY: CHANDELIERS & PENDANTS**

## **CHIARA PENDANT LARGE**

| AMP TYPE | USA |
|----------|-----|

1x Osh Lamp with 33W (Max) G9 halogen

#### **FINISH OPTIONS**

Brass Polished Lacquered, Brass Polished Unlacquered, Antique Brass, Bronze, Chrome, Nickel Polished (shown) and Nickel Matt.

#### **COLOUR OPTIONS**



Viola









Grigio Marrone

Turchese Blu Avio

#### SIZE & SIMILAR OPTIONS

Chiara Pendant Extra Large (PL304XL), Chiara Wall Light Small (WL304S), Chiara Wall Light Large (WL304L) and Chiara Pendant Giant (PL304GT).

#### WEIGHT

3lb 5oz

# ADDITIONAL INFORMATION

Supplied with 35" cable with cord grip lampholder and ceiling canopy. Minimum overall drop from the ceiling to the bottom 10".

# CLEANING AND MAINTENANCE INSTRUCTIONS

#### Glass:

Remove the glass where it is safe to do so. The glass then can be cleaned with a glass cleaner and a lint free cloth. Do not spray glass cleaner directly on the glass or fixture as it could affect the metal finish. Ensure the light is switched off and take care not to pull the flex or allow water to come into contact with the electrical components. Regular d