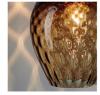

# **CHIARA PENDANT LARGE**



PRODUCT CODE PL304L

CATEGORY: CHANDELIERS & PENDANTS

### **DIMENSIONS**







#### PRODUCT CODE PL304L

#### **CATEGORY: CHANDELIERS & PENDANTS**

## **CHIARA PENDANT LARGE**

| AMP TYPE | USA |
|----------|-----|

1x Osh Lamp with 33W (Max) G9 halogen

#### **FINISH OPTIONS**

Brass Polished Lacquered, Brass Polished Unlacquered, Antique Brass, Bronze, Chrome, Nickel Polished (shown) and Nickel Matt.

#### **COLOUR OPTIONS**



Viola









Grigio Marrone

Turchese Blu Avio

#### SIZE & SIMILAR OPTIONS

Chiara Pendant Extra Large (PL304XL), Chiara Wall Light Small (WL304S), Chiara Wall Light Large (WL304L) and Chiara Pendant Giant (PL304GT).

#### WEIGHT

3lb 5oz

# ADDITIONAL INFORMATION

Supplied with 35" cable with cord grip lampholder and ceiling canopy. Minimum overall drop from the ceiling to the bottom 10".

# CLEANING AND MAINTENANCE INSTRUCTIONS

#### Glass:

Remove the glass where it is safe to do so. The glass then can be cleaned with a glass cleaner and a lint free cloth. Do not spray glass cleaner directly on the glass or fixture as it could affect the metal finish. Ensure the light is switched off and take care not to pull the flex or allow water to come into contact with the electrical components. Regular