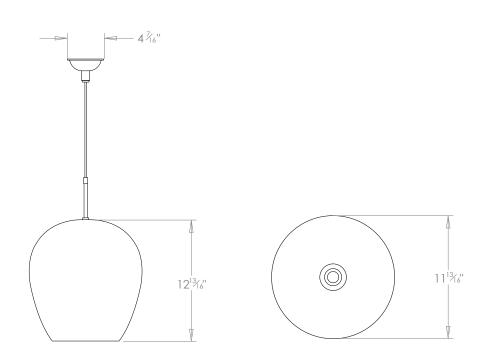

# **CHIARA PENDANT VIOLA GIANT**



PRODUCT CODE PL304GT

**CATEGORY: CHANDELIERS & PENDANTS** 

## **DIMENSIONS**





#### PRODUCT CODE PL304GT

### **CATEGORY: CHANDELIERS & PENDANTS**

# **CHIARA PENDANT VIOLA GIANT**

| LAMP TYPE<br>INCANDESCENT             | USA<br>1 x 60W (Max) E26 General Service                                                                                                                                                                                                                                                                                                                                                                                                         |
|---------------------------------------|-------------------------------------------------------------------------------------------------------------------------------------------------------------------------------