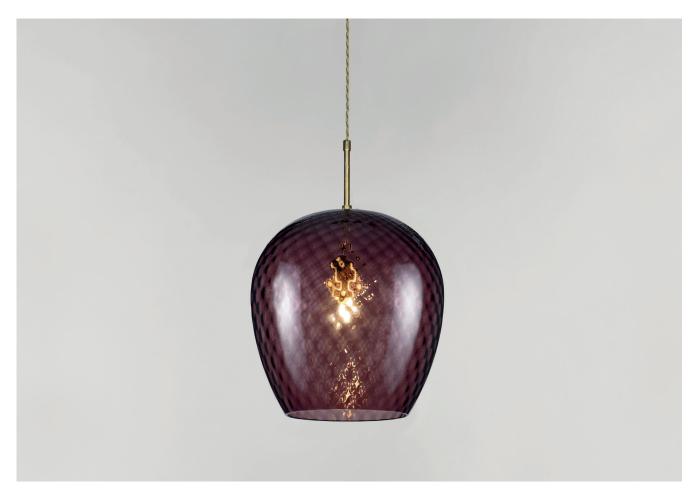

# **CHIARA PENDANT VIOLA GIANT**

PRODUCT CODE PL304GT

**CATEGORY: CHANDELIERS & PENDANTS** 

# **CHIARA PENDANT VIOLA GIANT**

| LAMP TYPE<br>INCANDESCENT             | USA<br>1 x 60W (Max) E26 General Service                                                                                                                                                                                                                                                                                                                                                                                                         |
|---------------------------------------|--------------------------------------------------------------------------------------------------------------------------------------------------------------------------------------------------------------------------------------------------------------------------------------------------------------------------------------------------------------------------------------------------------------------------------------------------|
| FINISH OPTIONS                        | Brass Polished Lacquered (shown), Brass Polished Unlacquered, Antique Brass, Bronze, Chrome, Nickel Polished and Nickel Matt.                                                                                                                                                                                                                                                                                                                    |
| SIZE & SIMILAR OPTIONS                | Chiara Pendant Large (PL304L), Chiara Pendant Extra Large (PL304XL) and Chiara Wall Light (WL304).                                                                                                                                                                                                                                                                                                                                               |
| WEIGHT                                | 6.7lbs                                                                                                                                                                                                                                                                                                                                                                                                                                           |
| ADDITIONAL<br>INFORMATION             | Minimum overall drop from the ceiling to the bottom 20".                                                                                                                                                                                                                                                                                                                                                                                         |
| CLEANING AND MAINTENANCE INSTRUCTIONS | Glass: Remove the glass where it is safe to do so. The glass then can be cleaned with a glass cleaner and a lint free cloth. Do not spray glass cleaner directly on the glass or fixture as it could affect the metal finish. Ensure the light is switched off and take care not to pull the flex or allow water to come into contact with the electrical components. Regular dusting with a feather duster will also help keep the glass clean. |
|                                       | Metalwork:  We recommend a light polish with a non-abrasive lint free cloth. Do not use any metal cleaning products on the fixture as it can remove the finish entirely. Unlacquered brass finish will patinate slowly over time and can be brightened to brass by the use of a brass cleaning agent.                                                                                                                                            |