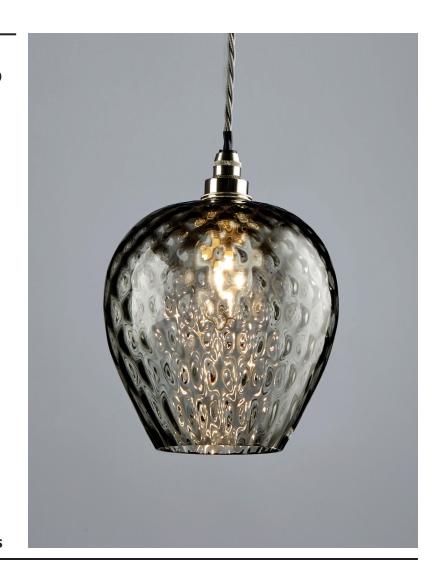

## CHIARA PENDANT EXTRA LARGE, GRIGIO

The Chiara glass shades are made for Hector Finch Lighting by the world renowned Murano glass factory, NasonMoretti.

Utilising alchemical and glass blowing skills that date back into medieval history, the firm of NasonMoretti has a reputation for combining modern designs of pure, clean forms in an extraordinary range of colours, which includes 22 greens and 8 blues!

Hector Finch are proud to represent some of these wonderful contemporary glass products that utilise ancient artisan skills and to introduce these in to today's 21st century homes.

PRODUCT CODE PL304XL
CATEGORY: CHANDELIERS & PENDANTS