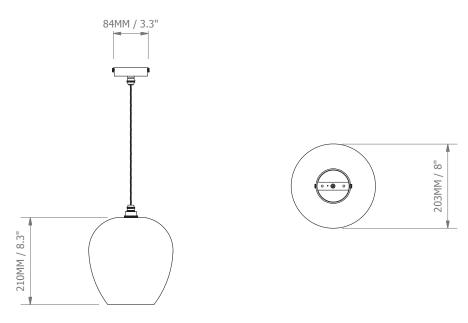

LIGHTING

## CHIARA PENDANT EXTRA LARGE, GRIGIO

The Chiara glass shades are made for Hector Finch Lighting by the world renowned Murano glass factory, NasonMoretti.

Utilising alchemical and glass blowing skills that date back into medieval history, the firm of NasonMoretti has a reputation for combining modern designs of pure, clean forms in an extraordinary range of colours, which includes 22 greens and 8 blues!

Hector Finch are proud to represent some of these wonderful contemporary glass products that utilise ancient artisan skills and to introduce these in to today's 21st century homes.



PRODUCT CODE PL304XL
CATEGORY: CHANDELIERS & PENDANTS

## **DIMENSIONS**



## **CHIARA PENDANT EXTRA LARGE**

| LAMP TYPE                 | UK 1 x Osh Lamp with G9 3W LED                                                                            | EU 1 x Osh Lamp with G9 3W LED | USA 1 x Osh Lamp with G9 3W LED |
|---------------------------|-----------------------------------------------------------------------------------------------------------|--------------------------------|---------------------------------|
| APPLICATION               | Is supplied with IP44 Osh Lamp as standard for use in zone 2 within bathrooms.                            |                                |                                 |
| SIZE & SIMILAR OPTIONS    | Chiara Pendant Extra Large (PL304XL) Chiara Pendant Large (PL304L) and Chiara Wall Light Medium (WL304M). |